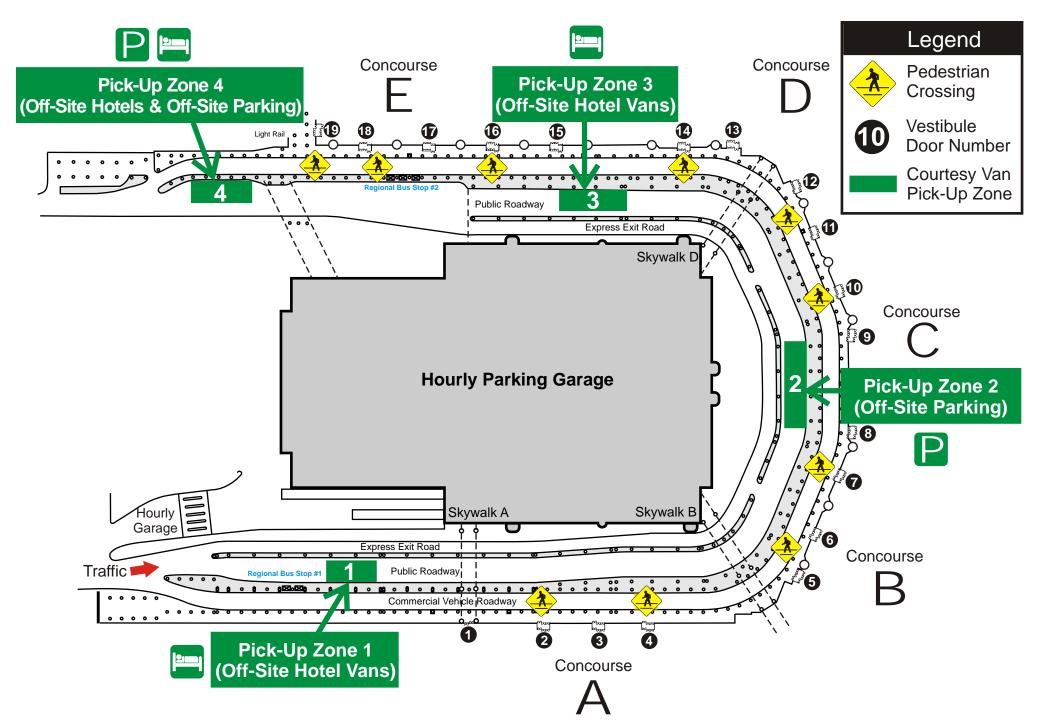

BWI Off-Site Courtesy Van Pick-Up Zone Locations BWI

Off-Site Parking Vans Access by Airline & Door

Air Canada

Off-Site Parking- Door #10

**AirTran** 

Off-Site Parking- Door #7

**American** 

Off-Site Parking- Door #10

**British Airways** 

Off-Site Parking- Door #18

Delta

Off-Site Parking- Door #10

Southwest

Off-Site Parking- Door #7

Spirit

Off-Site Parking- Door #10

United

Off-Site Parking- Door #10
International Flights

Off-Site Parking- Door #18

**BWI Off-Site Courtesy Van Pick-Up Zone Locations by Airline Arrivals & Door Numbers** 

**BWI Off-Site Courtesy Van Pick-Up Zone Locations by Airline Arrivals & Door Numbers** 