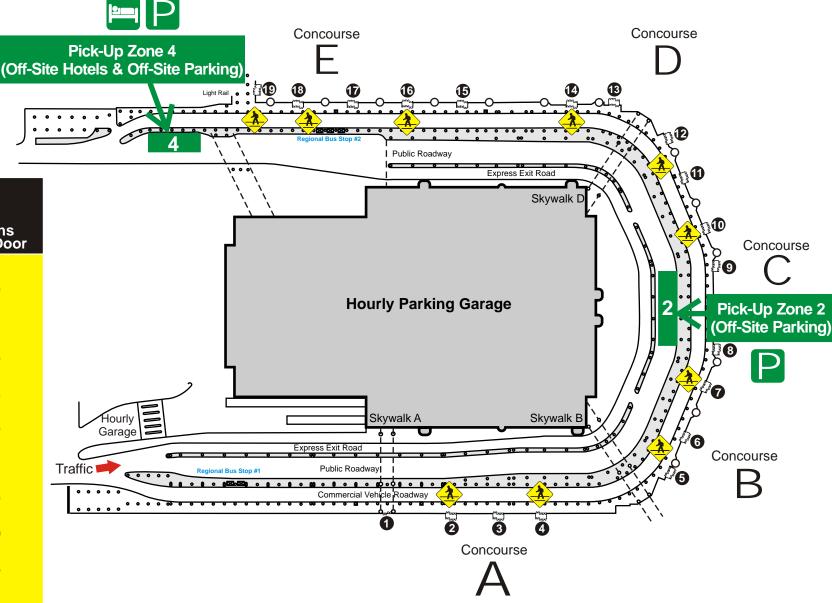

BWI Off-Site Courtesy Van Pick-Up Zone Locations BWI

Off-Site Parking Vans Access by Airline & Door

Air Canada

Off-Site Parking- Door #10

**AirTran** 

Off-Site Parking- Door #7

**American** 

Off-Site Parking- Door #10

**British Airways** 

Off-Site Parking- Door #18

Delta

Off-Site Parking- Door #10

Southwest

Off-Site Parking- Door #7

Spirit

Off-Site Parking- Door #10

United

Off-Site Parking- Door #10
International Flights

Off-Site Parking- Door #18

**BWI Off-Site Courtesy Van Pick-Up Zone Locations by Airline Arrivals & Door Numbers** 

**BWI Off-Site Courtesy Van Pick-Up Zone Locations by Airline Arrivals & Door Numbers** 