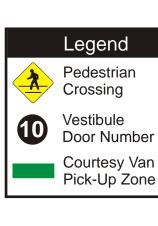

BWI Off-Site Courtesy Van Pick-Up Zone Locations BWI

Off-Site Parking Vans Access by Airline & Door

Air Canada

Off-Site Parking- Door #10

**AirTran** 

Off-Site Parking- Door #7

**American** 

Off-Site Parking- Door #10

**British Airways** 

Off-Site Parking- Door #18

Delta

Off-Site Parking- Door #10

Southwest

Off-Site Parking- Door #7

Spirit

Off-Site Parking- Door #10

United

Off-Site Parking- Door #10
International Flights

Off-Site Parking- Door #18

**BWI Off-Site Courtesy Van Pick-Up Zone Locations by Airline Arrivals & Door Numbers** 

**BWI Off-Site Courtesy Van Pick-Up Zone Locations by Airline Arrivals & Door Numbers** 