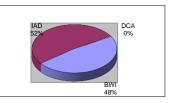

Thurgeod Marshall BALTIMORE/WASHINGTON INTERNATIONAL THURGOOD MARSHALL AIRPORT BALTIMORE/WASHINGTON REGIONAL AIRPORTS DATA AUGUST 2019

|                       | Commercial<br>Passengers | % ch.   | % Mkt.         | Mail<br>(In Pounds) | % ch.  | % Mkt. | Freight<br>(In Pounds) | % ch.  | % Mkt. | Com. Air<br>Operations | % ch. | % Mkt. | Total Air<br>Operations | % ch. | % Mkt. |
|-----------------------|--------------------------|---------|----------------|---------------------|--------|--------|------------------------|--------|--------|------------------------|-------|--------|-------------------------|-------|--------|
| Baltimore/Washington  | International            | Thuraoo | d Marsha       | II (BWI)            |        |        |                        |        |        |                        |       |        |                         |       |        |
| 2019                  | 2,519,494                | 0.0%    | 36.1%          | 626,422             | 0.0%   | 25.6%  | 43,502,626             | 0.0%   | 47.8%  | 22,230                 | 0.0%  | 32.3%  | 23,395                  | 0.0%  | 32.2%  |
| 2018                  | 2,488,979                | 2.5%    | 36.1%          | 1,006,890           | -1.2%  | 26.6%  | 38,092,635             | 1.4%   | 42.7%  | 21,942                 | -1.4% | 32.3%  | 23,182                  | -1.8% | 32.2%  |
| Washington Dulles (IA | D)                       |         |                |                     |        |        |                        |        |        |                        |       |        |                         |       |        |
| 2019                  | 2,381,308                | 0.0%    | 34.1%          | 1,796,768           | 0.0%   | 73.5%  | 47,137,044             | 0.0%   | 51.8%  | 22,360                 | 0.0%  | 32.4%  | 24,489                  | 0.0%  | 33.8%  |
| 2018                  | 2,341,991                | 4.7%    | 34.0%          | 2,713,890           | -50.7% | 71.7%  | 50,798,914             | 1.3%   | 57.0%  | 21,307                 | 6.0%  | 31.4%  | 23,787                  | 6.0%  | 33.0%  |
| Reagan National (DCA  | )                        |         |                |                     |        |        |                        |        |        |                        |       |        |                         |       |        |
| 2019                  | 2,085,256                | 0.0%    | 29.8%          | 22,046              | 0.0%   | 0.9%   | 299,829                | 0.0%   | 0.3%   | 24,321                 | 0.0%  | 35.3%  | 24,669                  | 0.0%  | 34.0%  |
| 2018                  | 2,066,306                | -1.6%   | 30.0%          | 61,729              | -49.1% | 1.6%   | 284,396                | -36.1% | 0.3%   | 24,643                 | -1.6% | 36.3%  | 25,063                  | -1.8% | 34.8%  |
| REGIONAL TOTAL        |                          |         |                |                     |        |        |                        |        |        |                        |       |        |                         |       |        |
| 2019                  | 6,986,058                | 0.0%    | 100.0%         | 2,445,236           | 0.0%   | 100.0% | 90,939,499             | 0.0%   | 100.0% | 68,911                 | 0.0%  | 100.0% | 72,553                  | 0.0%  | 100.0% |
| 2018                  | 6,897,276                | 1.9%    | 1 <b>00.0%</b> | 3,782,509           | -43.1% | 100.0% | 89,175,945             | 1.1%   | 100.0% | 67,892                 | 0.7%  | 100.0% | 72,032                  | 0.6%  | 100.0% |