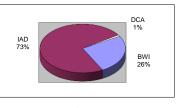

Thurgeod Marshall BALTIMORE/WASHINGTON INTERNATIONAL THURGOOD MARSHALL AIRPORT BALTIMORE/WASHINGTON REGIONAL AIRPORTS DATA AUGUST 2019

|                       | Commercial<br>Passengers | % ch.   | % Mkt.         | Mail<br>(In Pounds) | % ch.  | % Mkt. | Freight<br>(In Pounds) | % ch.  | % Mkt. | Com. Air<br>Operations | % ch. | % Mkt. | Total Air<br>Operations | % ch. | % Mkt. |
|-----------------------|--------------------------|---------|----------------|---------------------|--------|--------|------------------------|--------|--------|------------------------|-------|--------|-------------------------|-------|--------|
| Baltimore/Washington  | International            | Thuraoo | d Marsha       | II (BWI)            |        |        |                        |        |        |                        |       |        |                         |       |        |
| 2019                  | 2,519,494                | 0.0%    | 36.1%          | 626,422             | 0.0%   | 25.6%  | 43,502,626             | 0.0%   | 47.8%  | 22,230                 | 0.0%  | 32.3%  | 23,395                  | 0.0%  | 32.2%  |
| 2018                  | 2,488,979                | 2.5%    | 36.1%          | 1,006,890           | -1.2%  | 26.6%  | 38,092,635             | 1.4%   | 42.7%  | 21,942                 | -1.4% | 32.3%  | 23,182                  | -1.8% | 32.2%  |
| Washington Dulles (IA | D)                       |         |                |                     |        |        |                        |        |        |                        |       |        |                         |       |        |
| 2019                  | 2,381,308                | 0.0%    | 34.1%          | 1,796,768           | 0.0%   | 73.5%  | 47,137,044             | 0.0%   | 51.8%  | 22,360                 | 0.0%  | 32.4%  | 24,489                  | 0.0%  | 33.8%  |
| 2018                  | 2,341,991                | 4.7%    | 34.0%          | 2,713,890           | -50.7% | 71.7%  | 50,798,914             | 1.3%   | 57.0%  | 21,307                 | 6.0%  | 31.4%  | 23,787                  | 6.0%  | 33.0%  |
| Reagan National (DCA  | )                        |         |                |                     |        |        |                        |        |        |                        |       |        |                         |       |        |
| 2019                  | 2,085,256                | 0.0%    | 29.8%          | 22,046              | 0.0%   | 0.9%   | 299,829                | 0.0%   | 0.3%   | 24,321                 | 0.0%  | 35.3%  | 24,669                  | 0.0%  | 34.0%  |
| 2018                  | 2,066,306                | -1.6%   | 30.0%          | 61,729              | -49.1% | 1.6%   | 284,396                | -36.1% | 0.3%   | 24,643                 | -1.6% | 36.3%  | 25,063                  | -1.8% | 34.8%  |
| REGIONAL TOTAL        |                          |         |                |                     |        |        |                        |        |        |                        |       |        |                         |       |        |
| 2019                  | 6,986,058                | 0.0%    | 100.0%         | 2,445,236           | 0.0%   | 100.0% | 90,939,499             | 0.0%   | 100.0% | 68,911                 | 0.0%  | 100.0% | 72,553                  | 0.0%  | 100.0% |
| 2018                  | 6,897,276                | 1.9%    | 1 <b>00.0%</b> | 3,782,509           | -43.1% | 100.0% | 89,175,945             | 1.1%   | 100.0% | 67,892                 | 0.7%  | 100.0% | 72,032                  | 0.6%  | 100.0% |