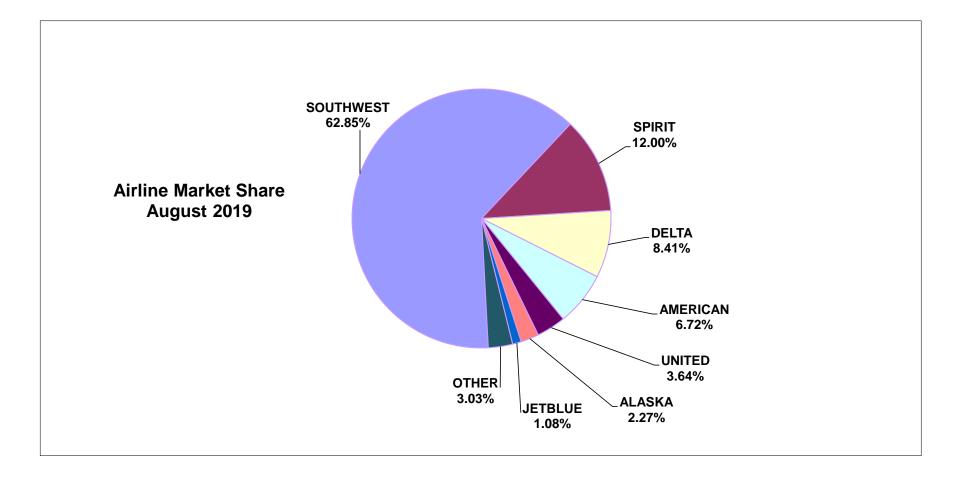

#### BWI MARSHALL AIRPORT AIRLINE MARKET SHARES AUGUST 2019

|                                                    |             |             |         | 12 Months        | 12 Months        |         | Market Share         | Market Share       | Market Share                     | Market Share                   |
|----------------------------------------------------|-------------|-------------|---------|------------------|------------------|---------|----------------------|--------------------|----------------------------------|--------------------------------|
| TOTAL PASSENGERS                                   | AUG<br>2019 | AUG<br>2018 | Change  | Ending<br>AUG 19 | Ending<br>AUG 18 | Change  | by Airline<br>AUG 19 | by Group<br>AUG 19 | by Airline 12-Mo<br>Ended AUG 19 | by Group 12-Mo<br>Ended AUG 19 |
| Scheduled Carriers                                 | 2019        | 2010        | Change  | AUG 19           | AUG 18           | Change  | AUG 19               | AUG 19             | Ended AUG 19                     | Ended AUG 19                   |
| ALASKA                                             | 57,129      | 40,899      | 39.7%   | 449,741          | 371,959          | 20.9%   | 2.27%                |                    | 1.68%                            |                                |
| ALASKA - VIRGIN AMERICA                            | 0           | 40,033      | 0.0%    | 0                | 41.167           | -100.0% | 0.00%                |                    | 0.00%                            |                                |
| TOTAL ALASKA GROUP                                 | 57.129      | 40,899      | 39.7%   | 449,741          | 413,126          | 8.9%    | 0.0070               | 2.27%              | 0.0070                           | 1.68%                          |
| ALLEGIANT AIR                                      | 11.915      | 10,170      | 17.2%   | 113,764          | 94.864           | 19.9%   | 0.47%                | 0.47%              | 0.43%                            | 0.43%                          |
| AMERICAN                                           | 151,912     | 141,477     | 7.4%    | 1.568.318        | 1.540.208        | 1.8%    | 6.03%                | 0.4770             | 5.87%                            | 0.4070                         |
| AMERICAN - ENVOY                                   | 4,977       | 12,428      | -60.0%  | 96.650           | 136,632          | -29.3%  | 0.20%                |                    | 0.36%                            |                                |
| AMERICAN - PIEDMONT                                | 7.084       | 4.441       | 59.5%   | 75,465           | 27.654           | 172.9%  | 0.28%                |                    | 0.28%                            |                                |
| AMERICAN - PSA                                     | 0           | 1,861       | -100.0% | 4,454            | 11,131           | -60.0%  | 0.00%                |                    | 0.02%                            |                                |
| AMERICAN - REPUBLIC                                | 2,419       | 0           | 100.0%  | 5,433            | 15,528           | -65.0%  | 0.10%                |                    | 0.02%                            |                                |
| AMERICAN - SKYWEST                                 | 2,921       | ő           | 100.0%  | 11.997           | 8.517            | 40.9%   | 0.12%                |                    | 0.04%                            |                                |
| TOTAL AMERICAN GROUP                               | 169.313     | 160,207     | 5.7%    | 1.762.317        | 1.759.356        | 0.2%    | 0.1270               | 6.72%              | 0.0170                           | 6.60%                          |
| BOUTIQUE AIR                                       | 475         | 0           | 100.0%  | 3,771            | 2,832            | 33.2%   | 0.02%                | 0.02%              | 0.01%                            | 0.01%                          |
| CONTOUR AIRLINES                                   | 2,520       | 2,645       | -4.7%   | 30,156           | 24,757           | 21.8%   | 0.10%                | 0.10%              | 0.11%                            | 0.11%                          |
| DELTA                                              | 192.891     | 188,000     | 2.6%    | 1.948.782        | 1.913.900        | 1.8%    | 7.66%                |                    | 7.29%                            | /+                             |
| DELTA - ENDEAVOR AIR                               | 18,796      | 17.135      | 9.7%    | 213.482          | 164,348          | 29.9%   | 0.75%                |                    | 0.80%                            |                                |
| DELTA - SKYWEST                                    | 184         | 0           | 100.0%  | 4.156            | 12.408           | -66.5%  | 0.01%                |                    | 0.02%                            |                                |
| TOTAL DELTA GROUP                                  | 211.871     | 205,135     | 3.3%    | 2,166,420        | 2.098.490        | 3.2%    | 010170               | 8.41%              |                                  | 8.11%                          |
| FRONTIER                                           | 12,060      | 0           | 100.0%  | 56,244           | 0                | 100.0%  | 0.48%                | 0.48%              | 0.21%                            | 0.21%                          |
| JETBLUE                                            | 27,211      | 32,930      | -17.4%  | 354,647          | 502,691          | -29.5%  | 1.08%                | 1.08%              | 1.33%                            | 1.33%                          |
| SOUTHERN AIRWAYS EXPRESS                           | 2,019       | 2,206       | -8.5%   | 18,417           | 20,425           | -9.8%   | 0.08%                | 0.08%              | 0.07%                            | 0.07%                          |
| SOUTHWEST                                          | 1,583,518   | 1,594,188   | -0.7%   | 17,364,191       | 18,123,103       | -4.2%   | 62.85%               | 62.85%             | 64.98%                           | 64.98%                         |
| SPIRIT                                             | 302,255     | 265,130     | 14.0%   | 2,864,345        | 2,424,981        | 18.1%   | 12.00%               | 12.00%             | 10.72%                           | 10.72%                         |
| UNITED                                             | 91,808      | 98,488      | -6.8%   | 1,032,602        | 959.126          | 7.7%    | 3.64%                |                    | 3.86%                            |                                |
| UNITED - EXPRESSJET                                | 0           | 4,506       | -100.0% | 5,621            | 65.640           | -91.4%  | 0.00%                |                    | 0.02%                            |                                |
| UNITED - GOJET                                     | 0           | 0           | 0.0%    | 0                | 6,762            | -100.0% | 0.00%                |                    | 0.00%                            |                                |
| UNITED - REPUBLIC                                  | 0           | 197         | -100.0% | 1,028            | 37,451           | -97.3%  | 0.00%                |                    | 0.00%                            |                                |
| TOTAL UNITED GROUP                                 | 91,808      | 106,759     | -14.0%  | 1,042,210        | 1,085,710        | -4.0%   |                      | 3.64%              |                                  | 3.90%                          |
|                                                    |             |             |         |                  |                  |         |                      |                    |                                  |                                |
| INTERNATIONAL CARRIERS                             |             |             |         |                  |                  |         |                      | 2.01%              |                                  | 1.69%                          |
| AIR CANADA - JAZZ AIR                              | 4,906       | 2.502       | 96.1%   | 30.625           | 8,533            | 258.9%  | 0.19%                | 2.5170             | 0.11%                            |                                |
| AIR CANADA - SAZZ AIR<br>AIR CANADA - SKY REGIONAL | 11,907      | 11,909      | 0.0%    | 109.524          | 44,259           | 147.5%  | 0.47%                |                    | 0.41%                            |                                |
| TOTAL AIR CANADA GROUP                             | 16.813      | 14,411      | 16.7%   | 140,149          | 117,459          | 19.3%   | 0.1170               | 0.19%              | 0.7170                           | 0.11%                          |
| BRITISH AIRWAYS                                    | 11,274      | 11.938      | -5.6%   | 130,743          | 128.337          | 1.9%    | 0.45%                | 0.1070             | 0.49%                            | 5.1170                         |
| CONDOR                                             | 10,561      | 8,537       | 23.7%   | 33.953           | 24,941           | 36.1%   | 0.42%                |                    | 0.13%                            |                                |
| ICELANDAIR                                         | 0           | 4.819       | -100.0% | 14,795           | 15.268           | -3.1%   | 0.00%                |                    | 0.06%                            |                                |
| WOW AIR                                            | ő           | 18,764      | -100.0% | 75,426           | 166,301          | -54.6%  | 0.00%                |                    | 0.28%                            |                                |
|                                                    |             |             |         |                  |                  |         |                      |                    |                                  |                                |
| Charters                                           | 8,752       | 10,241      | -14.5%  | 99,727           | 106,259          | -6.1%   |                      | 0.35%              | 0.37%                            | 0.37%                          |
| TOTAL PASSENGERS                                   | 2,519,494   | 2,488,979   | 1.2%    | 26,721,134       | 27,108,900       | -1.4%   | 100.48%              | 100.48%            | 100.21%                          | 100.21%                        |