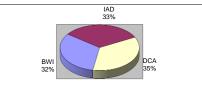

Thurgeod Marshall BALTIMORE/WASHINGTON INTERNATIONAL THURGOOD MARSHALL AIRPORT BALTIMORE/WASHINGTON REGIONAL AIRPORTS DATA AUGUST 2019

|                       | Commercial<br>Passengers | % ch.   | % Mkt.         | Mail<br>(In Pounds) | % ch.  | % Mkt. | Freight<br>(In Pounds) | % ch.  | % Mkt. | Com. Air<br>Operations | % ch. | % Mkt. | Total Air<br>Operations | % ch. | % Mkt. |
|-----------------------|--------------------------|---------|----------------|---------------------|--------|--------|------------------------|--------|--------|------------------------|-------|--------|-------------------------|-------|--------|
| Baltimore/Washington  | International            | Thuraoo | d Marsha       | II (BWI)            |        |        |                        |        |        |                        |       |        |                         |       |        |
| 2019                  | 2,519,494                | 0.0%    | 36.1%          | 626,422             | 0.0%   | 25.6%  | 43,502,626             | 0.0%   | 47.8%  | 22,230                 | 0.0%  | 32.3%  | 23,395                  | 0.0%  | 32.2%  |
| 2018                  | 2,488,979                | 2.5%    | 36.1%          | 1,006,890           | -1.2%  | 26.6%  | 38,092,635             | 1.4%   | 42.7%  | 21,942                 | -1.4% | 32.3%  | 23,182                  | -1.8% | 32.2%  |
| Washington Dulles (IA | D)                       |         |                |                     |        |        |                        |        |        |                        |       |        |                         |       |        |
| 2019                  | 2,381,308                | 0.0%    | 34.1%          | 1,796,768           | 0.0%   | 73.5%  | 47,137,044             | 0.0%   | 51.8%  | 22,360                 | 0.0%  | 32.4%  | 24,489                  | 0.0%  | 33.8%  |
| 2018                  | 2,341,991                | 4.7%    | 34.0%          | 2,713,890           | -50.7% | 71.7%  | 50,798,914             | 1.3%   | 57.0%  | 21,307                 | 6.0%  | 31.4%  | 23,787                  | 6.0%  | 33.0%  |
| Reagan National (DCA  | )                        |         |                |                     |        |        |                        |        |        |                        |       |        |                         |       |        |
| 2019                  | 2,085,256                | 0.0%    | 29.8%          | 22,046              | 0.0%   | 0.9%   | 299,829                | 0.0%   | 0.3%   | 24,321                 | 0.0%  | 35.3%  | 24,669                  | 0.0%  | 34.0%  |
| 2018                  | 2,066,306                | -1.6%   | 30.0%          | 61,729              | -49.1% | 1.6%   | 284,396                | -36.1% | 0.3%   | 24,643                 | -1.6% | 36.3%  | 25,063                  | -1.8% | 34.8%  |
| REGIONAL TOTAL        |                          |         |                |                     |        |        |                        |        |        |                        |       |        |                         |       |        |
| 2019                  | 6,986,058                | 0.0%    | 100.0%         | 2,445,236           | 0.0%   | 100.0% | 90,939,499             | 0.0%   | 100.0% | 68,911                 | 0.0%  | 100.0% | 72,553                  | 0.0%  | 100.0% |
| 2018                  | 6,897,276                | 1.9%    | 1 <b>00.0%</b> | 3,782,509           | -43.1% | 100.0% | 89,175,945             | 1.1%   | 100.0% | 67,892                 | 0.7%  | 100.0% | 72,032                  | 0.6%  | 100.0% |