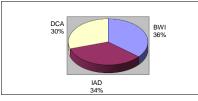

Thurgeod Marshall BALTIMORE/WASHINGTON INTERNATIONAL THURGOOD MARSHALL AIRPORT BALTIMORE/WASHINGTON REGIONAL AIRPORTS DATA AUGUST 2019

|                       | Commercial<br>Passengers | % ch.   | % Mkt.         | Mail<br>(In Pounds) | % ch.  | % Mkt. | Freight<br>(In Pounds) | % ch.  | % Mkt. | Com. Air<br>Operations | % ch. | % Mkt. | Total Air<br>Operations | % ch. | % Mkt. |
|-----------------------|--------------------------|---------|----------------|---------------------|--------|--------|------------------------|--------|--------|------------------------|-------|--------|-------------------------|-------|--------|
| Baltimore/Washington  | International            | Thuraoo | d Marsha       | II (BWI)            |        |        |                        |        |        |                        |       |        |                         |       |        |
| 2019                  | 2,519,494                | 0.0%    | 36.1%          | 626,422             | 0.0%   | 25.6%  | 43,502,626             | 0.0%   | 47.8%  | 22,230                 | 0.0%  | 32.3%  | 23,395                  | 0.0%  | 32.2%  |
| 2018                  | 2,488,979                | 2.5%    | 36.1%          | 1,006,890           | -1.2%  | 26.6%  | 38,092,635             | 1.4%   | 42.7%  | 21,942                 | -1.4% | 32.3%  | 23,182                  | -1.8% | 32.2%  |
| Washington Dulles (IA | D)                       |         |                |                     |        |        |                        |        |        |                        |       |        |                         |       |        |
| 2019                  | 2,381,308                | 0.0%    | 34.1%          | 1,796,768           | 0.0%   | 73.5%  | 47,137,044             | 0.0%   | 51.8%  | 22,360                 | 0.0%  | 32.4%  | 24,489                  | 0.0%  | 33.8%  |
| 2018                  | 2,341,991                | 4.7%    | 34.0%          | 2,713,890           | -50.7% | 71.7%  | 50,798,914             | 1.3%   | 57.0%  | 21,307                 | 6.0%  | 31.4%  | 23,787                  | 6.0%  | 33.0%  |
| Reagan National (DCA  | )                        |         |                |                     |        |        |                        |        |        |                        |       |        |                         |       |        |
| 2019                  | 2,085,256                | 0.0%    | 29.8%          | 22,046              | 0.0%   | 0.9%   | 299,829                | 0.0%   | 0.3%   | 24,321                 | 0.0%  | 35.3%  | 24,669                  | 0.0%  | 34.0%  |
| 2018                  | 2,066,306                | -1.6%   | 30.0%          | 61,729              | -49.1% | 1.6%   | 284,396                | -36.1% | 0.3%   | 24,643                 | -1.6% | 36.3%  | 25,063                  | -1.8% | 34.8%  |
| REGIONAL TOTAL        |                          |         |                |                     |        |        |                        |        |        |                        |       |        |                         |       |        |
| 2019                  | 6,986,058                | 0.0%    | 100.0%         | 2,445,236           | 0.0%   | 100.0% | 90,939,499             | 0.0%   | 100.0% | 68,911                 | 0.0%  | 100.0% | 72,553                  | 0.0%  | 100.0% |
| 2018                  | 6,897,276                | 1.9%    | 1 <b>00.0%</b> | 3,782,509           | -43.1% | 100.0% | 89,175,945             | 1.1%   | 100.0% | 67,892                 | 0.7%  | 100.0% | 72,032                  | 0.6%  | 100.0% |