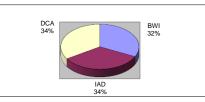

Thurgeod Marshall BALTIMORE/WASHINGTON INTERNATIONAL THURGOOD MARSHALL AIRPORT BALTIMORE/WASHINGTON REGIONAL AIRPORTS DATA AUGUST 2019

|                       | Commercial<br>Passengers | % ch.   | % Mkt.         | Mail<br>(In Pounds) | % ch.  | % Mkt. | Freight<br>(In Pounds) | % ch.  | % Mkt. | Com. Air<br>Operations | % ch. | % Mkt. | Total Air<br>Operations | % ch. | % Mkt. |
|-----------------------|--------------------------|---------|----------------|---------------------|--------|--------|------------------------|--------|--------|------------------------|-------|--------|-------------------------|-------|--------|
| Baltimore/Washington  | International            | Thuraoo | d Marsha       | II (BWI)            |        |        |                        |        |        |                        |       |        |                         |       |        |
| 2019                  | 2,519,494                | 0.0%    | 36.1%          | 626,422             | 0.0%   | 25.6%  | 43,502,626             | 0.0%   | 47.8%  | 22,230                 | 0.0%  | 32.3%  | 23,395                  | 0.0%  | 32.2%  |
| 2018                  | 2,488,979                | 2.5%    | 36.1%          | 1,006,890           | -1.2%  | 26.6%  | 38,092,635             | 1.4%   | 42.7%  | 21,942                 | -1.4% | 32.3%  | 23,182                  | -1.8% | 32.2%  |
| Washington Dulles (IA | D)                       |         |                |                     |        |        |                        |        |        |                        |       |        |                         |       |        |
| 2019                  | 2,381,308                | 0.0%    | 34.1%          | 1,796,768           | 0.0%   | 73.5%  | 47,137,044             | 0.0%   | 51.8%  | 22,360                 | 0.0%  | 32.4%  | 24,489                  | 0.0%  | 33.8%  |
| 2018                  | 2,341,991                | 4.7%    | 34.0%          | 2,713,890           | -50.7% | 71.7%  | 50,798,914             | 1.3%   | 57.0%  | 21,307                 | 6.0%  | 31.4%  | 23,787                  | 6.0%  | 33.0%  |
| Reagan National (DCA  | )                        |         |                |                     |        |        |                        |        |        |                        |       |        |                         |       |        |
| 2019                  | 2,085,256                | 0.0%    | 29.8%          | 22,046              | 0.0%   | 0.9%   | 299,829                | 0.0%   | 0.3%   | 24,321                 | 0.0%  | 35.3%  | 24,669                  | 0.0%  | 34.0%  |
| 2018                  | 2,066,306                | -1.6%   | 30.0%          | 61,729              | -49.1% | 1.6%   | 284,396                | -36.1% | 0.3%   | 24,643                 | -1.6% | 36.3%  | 25,063                  | -1.8% | 34.8%  |
| REGIONAL TOTAL        |                          |         |                |                     |        |        |                        |        |        |                        |       |        |                         |       |        |
| 2019                  | 6,986,058                | 0.0%    | 100.0%         | 2,445,236           | 0.0%   | 100.0% | 90,939,499             | 0.0%   | 100.0% | 68,911                 | 0.0%  | 100.0% | 72,553                  | 0.0%  | 100.0% |
| 2018                  | 6,897,276                | 1.9%    | 1 <b>00.0%</b> | 3,782,509           | -43.1% | 100.0% | 89,175,945             | 1.1%   | 100.0% | 67,892                 | 0.7%  | 100.0% | 72,032                  | 0.6%  | 100.0% |