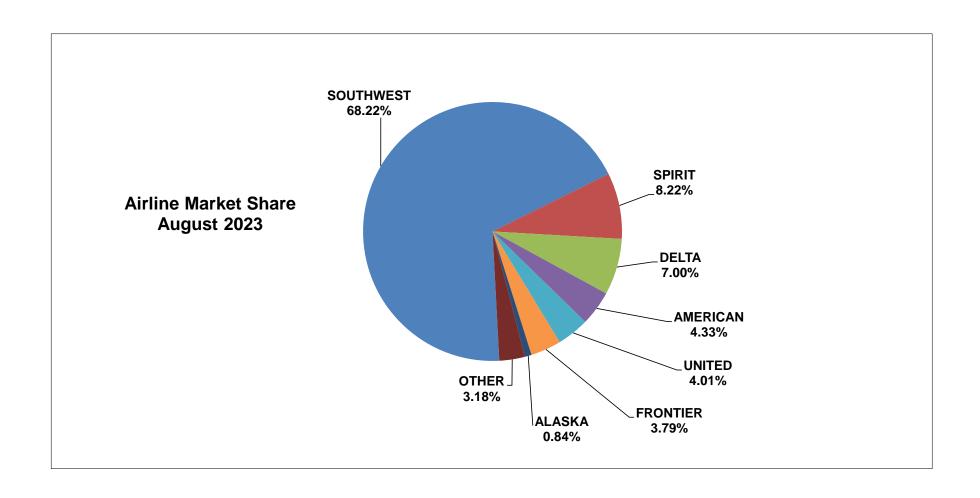

#### BWI MARSHALL AIRPORT AIRLINE MARKET SHARES AUGUST 2023

| TOTAL PASSENGERS             | AUG<br>2023     | AUG<br>2022      | Change          | 12 Months<br>Ending<br>AUG 23 | 12 Months<br>Ending<br>AUG 22 | Change         | Market Share<br>by Airline<br>AUG 23 | Market Share<br>by Group<br>AUG 23 | Market Share<br>by Airline 12-Mo<br>Ended AUG 23 | Market Share<br>by Group 12-Mo<br>Ended AUG 23 |
|------------------------------|-----------------|------------------|-----------------|-------------------------------|-------------------------------|----------------|--------------------------------------|------------------------------------|--------------------------------------------------|------------------------------------------------|
| Scheduled Carriers           | 2020            | LULL             | Onlange         | A00 20                        | AUULL                         | Onlange        | A00 20                               | A00 20                             | Lilucu AGG 15                                    | Lilucu ACC 25                                  |
| ALASKA                       | 20.022          | 19.695           | 1.7%            | 149.200                       | 121,963                       | 22.3%          | 0.84%                                |                                    | 0.59%                                            |                                                |
| TOTAL ALASKA GROUP           | 20,022          | 19,695           | 1.7%            | 149,200                       | 121,963                       | 22.3%          | 0.04%                                | 0.84%                              | 0.59%                                            | 0.59%                                          |
| ALLEGIANT AIR                | 3.840           | 6.792            | -43.5%          | 82.978                        | 101.062                       | -17.9%         | 0.16%                                | 0.84%                              | 0.33%                                            |                                                |
|                              | - 7             |                  |                 |                               |                               |                |                                      | 0.16%                              |                                                  | 0.33%                                          |
| AMERICAN<br>AMERICAN - ENVOY | 99,882<br>3.902 | 112,063<br>3.931 | -10.9%<br>-0.7% | 1,029,434<br>42,254           | 1,038,385                     | -0.9%<br>22.0% | 4.17%<br>0.16%                       |                                    | 4.09%                                            |                                                |
|                              |                 |                  |                 | , -                           | 34,642                        |                |                                      |                                    | 0.17%                                            |                                                |
| AMERICAN - PSA               | 63              | 448              | -85.9%          | 4,685                         | 46,952                        | -90.0%         | 0.00%                                |                                    | 0.02%                                            |                                                |
| AMERICAN - REPUBLIC          | 3               | 3,253            | -99.9%          | 6,404                         | 100,640                       | -93.6%         | 0.00%                                |                                    | 0.03%                                            |                                                |
| AMERICAN - SKYWEST           | 0               | 240              | -100.0%         | 4,324                         | 40,207                        | -89.2%         | 0.00%                                | 1.000/                             | 0.02%                                            | 1.000/                                         |
| TOTAL AMERICAN GROUP         | 103,850         | 119,935          | -13.4%          | 1,087,130                     | 1,260,826                     | -13.8%         | 0.400/                               | 4.33%                              | 0.400/                                           | 4.32%                                          |
| AVELO                        | 4,297           | 8,985            | -52.2%          | 33,012                        | 21,512                        | 53.5%          | 0.18%                                | 0.18%                              | 0.13%                                            | 0.13%                                          |
| BOUTIQUE AIR                 | 0               | 728              | -100.0%         | 2,429                         | 7,529                         | -67.7%         | 0.00%                                | 0.00%                              | 0.01%                                            | 0.01%                                          |
| CONTOUR AIRLINES             | 1,984           | 1,863            | 6.5%            | 24,145                        | 22,498                        | 7.3%           | 0.08%                                | 0.08%                              | 0.10%                                            | 0.10%                                          |
| DELTA                        | 150,739         | 133,765          | 12.7%           | 1,565,560                     | 1,438,788                     | 8.8%           | 6.29%                                |                                    | 6.22%                                            |                                                |
| DELTA - ENDEAVOR AIR         | 7,072           | 11,842           | -40.3%          | 108,438                       | 90,201                        | 20.2%          | 0.30%                                |                                    | 0.43%                                            |                                                |
| DELTA - REPUBLIC             | 10,034          | 7,221            | 39.0%           | 100,349                       | 13,086                        | 666.8%         | 0.42%                                |                                    | 0.40%                                            |                                                |
| DELTA - SKYWEST              | 0               | 0                | 0.0%            | 13,195                        | 127                           | 10289.8%       | 0.00%                                |                                    | 0.05%                                            |                                                |
| TOTAL DELTA GROUP            | 167,845         | 152,828          | 9.8%            | 1,787,542                     | 1,542,202                     | 15.9%          |                                      | 7.00%                              |                                                  | 7.10%                                          |
| FRONTIER                     | 90,900          | 55,105           | 65.0%           | 817,267                       | 463,259                       | 76.4%          | 3.79%                                | 3.79%                              | 3.25%                                            | 3.25%                                          |
| JETBLUE                      | 9,682           | 11,685           | -17.1%          | 137,670                       | 20,831                        | 560.9%         | 0.40%                                | 0.40%                              | 0.55%                                            | 0.55%                                          |
| SOUTHERN AIRWAYS EXPRESS     | 0               | 0                | 0.0%            | 0                             | 0                             | 0.0%           | 0.00%                                | 0.00%                              | 0.00%                                            | 0.00%                                          |
| SOUTHWEST                    | 1,635,324       | 1,500,413        | 9.0%            | 17,384,671                    | 15,285,967                    | 13.7%          | 68.22%                               | 68.22%                             | 69.08%                                           | 69.08%                                         |
| TOTAL SOUTHWEST GROUP        | 1,635,324       | 1,500,413        | 9.0%            | 17,384,671                    | 15,285,967                    | 13.7%          | 68.22%                               | 68.22%                             | 69.08%                                           | 69.08%                                         |
| SPIRIT                       | 197,011         | 182,395          | 8.0%            | 2,162,591                     | 1,991,967                     | 8.6%           | 8.22%                                | 8.22%                              | 8.59%                                            | 8.59%                                          |
| SUN COUNTRY                  | 9,710           | 8,084            | 20.1%           | 64,501                        | 43,742                        | 47.5%          | 0.41%                                |                                    |                                                  |                                                |
| UNITED                       | 95,604          | 79,165           | 20.8%           | 941,511                       | 768,657                       | 22.5%          | 3.99%                                |                                    | 3.74%                                            |                                                |
| UNITED - AIR WISCONSIN       | 0               | 32               | -100.0%         | 0                             | 1,283                         | -100.0%        | 0.00%                                |                                    | 0.00%                                            |                                                |
| UNITED - GOJET               | 0               | 0                | 0.0%            | 0                             | 1,241                         | -100.0%        | 0.00%                                |                                    | 0.00%                                            |                                                |
| UNITED - SKYWEST             | 0               | 844              | -100.0%         | 4,398                         | 6,207                         | -29.1%         | 0.00%                                |                                    | 0.02%                                            |                                                |
| UNITED - REPUBLIC            | 0               | 0                | 0.0%            | 3,375                         | 9,032                         | -62.6%         | 0.00%                                |                                    | 0.01%                                            |                                                |
| UNITED - MESA                | 445             | 0                | 100.0%          | 5,260                         | 16,767                        | -68.6%         | 0.02%                                |                                    | 0.02%                                            |                                                |
| TOTAL UNITED GROUP           | 96,049          | 80,041           | 20.0%           | 954,544                       | 803,187                       | 18.8%          |                                      | 4.01%                              |                                                  | 3.79%                                          |
|                              |                 | •                |                 |                               | •                             |                |                                      |                                    |                                                  |                                                |
| l                            |                 |                  |                 |                               |                               |                |                                      |                                    |                                                  |                                                |
| INTERNATIONAL CARRIERS       | _               | _                |                 | _                             | _                             |                |                                      | 5.81%                              |                                                  | 4.69%                                          |
| AIR CANADA - AIR GEORGIAN    | 0               | 0                | 0.0%            | 0                             | 0                             | 0.0%           | 0.00%                                |                                    | 0.00%                                            |                                                |
| AIR CANADA - JAZZ AIR        | 7,380           | 7,037            | 4.9%            | 60,894                        | 23,517                        | 158.9%         | 0.31%                                |                                    | 0.24%                                            |                                                |
| AIR CANADA - SKY REGIONAL    | 0               | 0                | 0.0%            | 0                             | 0                             | 0.0%           | 0.00%                                |                                    | 0.00%                                            |                                                |
| TOTAL AIR CANADA GROUP       | 7,380           | 7,037            | 4.9%            | 60,894                        | 23,517                        | 158.9%         |                                      | 0.31%                              |                                                  | 0.24%                                          |
| BRITISH AIRWAYS              | 11,517          | 10,970           | 5.0%            | 102,339                       | 49,535                        | 106.6%         | 0.48%                                |                                    | 0.41%                                            |                                                |
| CONDOR                       | 5,421           | 5,681            | -4.6%           | 20,818                        | 15,115                        | 37.7%          | 0.23%                                |                                    | 0.08%                                            |                                                |
| FRONTIER                     | 90,900          | 55,105           | 65.0%           | 817,267                       | 463,259                       | 76.4%          | 3.79%                                |                                    | 3.25%                                            |                                                |
| ICELANDAIR                   | 8,271           | 5,308            | 55.8%           | 52,725                        | 15,381                        | 242.8%         | 0.35%                                |                                    | 0.21%                                            |                                                |
| COPA                         | 4,503           | 0                | 100.0%          | 10,262                        | 0                             | 100.0%         | 0.19%                                |                                    | 0.04%                                            |                                                |
| AIR SENEGAL                  | 0               | 1,586            | -100.0%         | 5,593                         | 12,234                        | -54.3%         | 0.00%                                |                                    | 0.02%                                            |                                                |
| PLAY                         | 11,283          | 10,118           | 11.5%           | 109,934                       | 36,367                        | 202.3%         | 0.47%                                |                                    | 0.44%                                            |                                                |
| Charters                     | 8,103           | 9,664            | -16.2%          | 116,353                       | 103,627                       | 12.3%          |                                      | 0.53%                              | 0.46%                                            | 0.46%                                          |
| TOTAL PASSENGERS             | 2,396,992       | 2,198,913        | 9.0%            | 25,166,598                    | 21,942,321                    | 14.7%          | 100.00%                              | 100.00%                            | 100.00%                                          | 100.00%                                        |