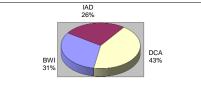

#### BALTIMORE/WASHINGTON INTERNATIONAL THURGOOD MARSHALL AIRPORT BALTIMORE/WASHINGTON REGIONAL AIRPORTS DATA FEBRUARY 2019

Commercial % ch. % Mkt. Mail % ch. % Mkt. Freight % ch. % Mkt. Com. Air % ch. % Mkt. Total Air % ch. % Mkt. Passengers (In Pounds) (In Pounds) Operations Operations Baltimore/Washington International Thurgood Marshall (BWI) 2019 1,659,529 -5.9% 34.9% 881,991 -6.0% 29.9% 34,245,808 11.6% 42.9% 16,369 -8.3% 31.6% 17,328 -8.0% 31.0% 2018 36.6% 937,806 24.0% 38.8% 32.0% 18,843 6.4% 1,763,112 7.7% 10.1% 30,673,104 68.1% 17,850 7.8% 31.4% Washington Dulles (IAD) 2019 1,454,665 4.2% 30.6% 2,021,639 -29.0% 68.4% 45,183,741 -6.0% 56.7% 13,275 -14.9% 25.6% 15,946 -12.9% 28.5% 28.0% 2018 1,395,485 6.6% 29.0% 2,848,860 -11.7% 73.0% 48,060,180 6.8% 60.8% 15,599 7.7% 18,313 -6.9% 30.5% **Reagan National (DCA)** 2019 34.5% -55.8% 1.7% -0.7% 42.8% 22,659 -0.7% 1,638,057 -0.9% 50,706 324,080 0.7% 0.4% 22,180 40.5% 2018 1,652,744 0.0% 34.4% 114,660 30.0% 2.9% 321,930 -15.1% 0.4% 22,333 14.8% 40.0% 22,823 13.7% 38.1% **REGIONAL TOTAL** -1.2% 79,753,629 55,933 -6.7% 100.0% 2019 4,752,251 100.0% 2,954,336 -24.3% 100.0% 0.9% 100.0% 51,824 -7.1% 100.0%

> DCA 34% IAD 31%

4.6%

100.0% 3,901,326

Commercial Passengers

4,811,341

2018

79,055,214

24.2%