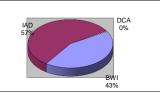

#### BALTIMORE/WASHINGTON INTERNATIONAL THURGOOD MARSHALL AIRPORT BALTIMORE/WASHINGTON REGIONAL AIRPORTS DATA FEBRUARY 2019

Commercial % ch. % Mkt. Mail % ch. % Mkt. Freight % ch. % Mkt. Com. Air % ch. % Mkt. Total Air % ch. % Mkt. Passengers (In Pounds) (In Pounds) Operations Operations Baltimore/Washington International Thurgood Marshall (BWI) 2019 1,659,529 -5.9% 34.9% 881,991 -6.0% 29.9% 34,245,808 11.6% 42.9% 16,369 -8.3% 31.6% 17,328 -8.0% 31.0% 2018 36.6% 937,806 24.0% 38.8% 32.0% 18,843 6.4% 1,763,112 7.7% 10.1% 30,673,104 68.1% 17,850 7.8% 31.4% Washington Dulles (IAD) 2019 1,454,665 4.2% 30.6% 2,021,639 -29.0% 68.4% 45,183,741 -6.0% 56.7% 13,275 -14.9% 25.6% 15,946 -12.9% 28.5% 28.0% 2018 1,395,485 6.6% 29.0% 2,848,860 -11.7% 73.0% 48,060,180 6.8% 60.8% 15,599 7.7% 18,313 -6.9% 30.5% **Reagan National (DCA)** 2019 34.5% -55.8% 1.7% -0.7% 42.8% 22,659 -0.7% 1,638,057 -0.9% 50,706 324,080 0.7% 0.4% 22,180 40.5% 2018 1,652,744 0.0% 34.4% 114,660 30.0% 2.9% 321,930 -15.1% 0.4% 22,333 14.8% 40.0% 22,823 13.7% 38.1% **REGIONAL TOTAL** -1.2% 79,753,629 55,933 -6.7% 100.0% 2019 4,752,251 100.0% 2,954,336 -24.3% 100.0% 0.9% 100.0% 51,824 -7.1% 100.0%

> DCA 34% IAD 31%

4.6%

100.0% 3,901,326

Commercial Passengers

4,811,341

2018

79,055,214

24.2%

100.0%

**Commercial Air Operations** 

100.0%

Mail

-6.4%

100.0%

59,979

4.4%

100.0%

**Total Air Operations** 

10.5%

Freight

55,782