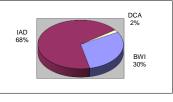

#### BALTIMORE/WASHINGTON INTERNATIONAL THURGOOD MARSHALL AIRPORT BALTIMORE/WASHINGTON REGIONAL AIRPORTS DATA FEBRUARY 2019

Commercial % ch. % Mkt. Mail % ch. % Mkt. Freight % ch. % Mkt. Com. Air % ch. % Mkt. Total Air % ch. % Mkt. Passengers (In Pounds) (In Pounds) Operations Operations Baltimore/Washington International Thurgood Marshall (BWI) 2019 1,659,529 -5.9% 34.9% 881,991 -6.0% 29.9% 34,245,808 11.6% 42.9% 16,369 -8.3% 31.6% 17,328 -8.0% 31.0% 2018 36.6% 937,806 24.0% 38.8% 32.0% 18,843 6.4% 1,763,112 7.7% 10.1% 30,673,104 68.1% 17,850 7.8% 31.4% Washington Dulles (IAD) 2019 1,454,665 4.2% 30.6% 2,021,639 -29.0% 68.4% 45,183,741 -6.0% 56.7% 13,275 -14.9% 25.6% 15,946 -12.9% 28.5% 28.0% 2018 1,395,485 6.6% 29.0% 2,848,860 -11.7% 73.0% 48,060,180 6.8% 60.8% 15,599 7.7% 18,313 -6.9% 30.5% **Reagan National (DCA)** 2019 34.5% -55.8% 1.7% -0.7% 42.8% 22,659 -0.7% 1,638,057 -0.9% 50,706 324,080 0.7% 0.4% 22,180 40.5% 2018 1,652,744 0.0% 34.4% 114,660 30.0% 2.9% 321,930 -15.1% 0.4% 22,333 14.8% 40.0% 22,823 13.7% 38.1% **REGIONAL TOTAL** -1.2% 79,753,629 55,933 -6.7% 100.0% 2019 4,752,251 100.0% 2,954,336 -24.3% 100.0% 0.9% 100.0% 51,824 -7.1% 100.0%