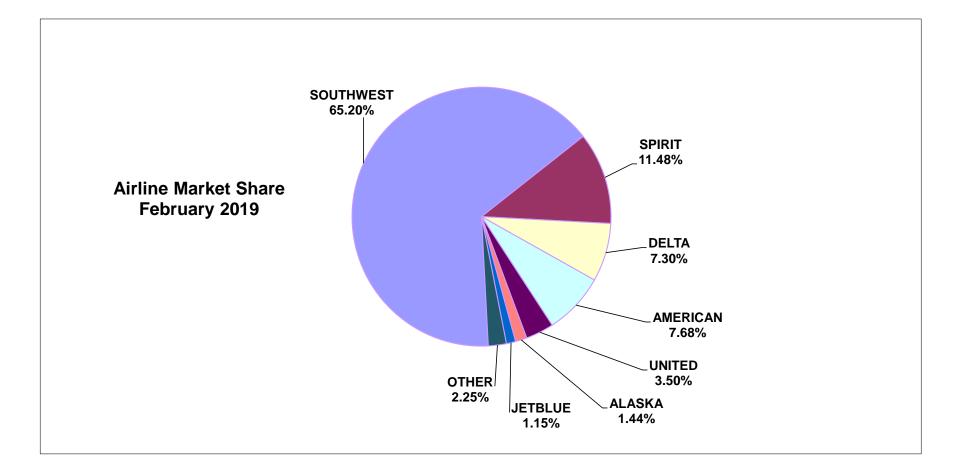

#### BWI MARSHALL AIRPORT AIRLINE MARKET SHARES FEBRUARY 2019

|                                                    |           |           |              | 12 Months  | 12 Months  |         | Market Share | Market Share | Market Share     | Market Share   |
|----------------------------------------------------|-----------|-----------|--------------|------------|------------|---------|--------------|--------------|------------------|----------------|
|                                                    | FEB       | FEB       |              | Ending     | Ending     |         | by Airline   | by Group     | by Airline 12-Mo | by Group 12-Mo |
| TOTAL PASSENGERS                                   | 2019      | 2018      | Change       | FEB 19     | FEB 18     | Change  | FEB 19       | FEB 19       | Ended FEB 19     | Ended FEB 19   |
| Scheduled Carriers                                 |           |           | ž            |            |            | ž       |              |              |                  |                |
| ALASKA                                             | 23,939    | 21,657    | 10.5%        | 396,135    | 340,220    | 16.4%   | 1.44%        |              | 1.47%            |                |
| ALASKA - VIRGIN AMERICA                            | 0         | 5,238     | -100.0%      | 13,552     | 27,615     | -50.9%  | 0.00%        |              | 0.05%            |                |
| TOTAL ALASKA GROUP                                 | 23,939    | 26,895    | -11.0%       | 409,687    | 367,835    | 11.4%   |              | 1.44%        |                  | 1.52%          |
| ALLEGIANT AIR                                      | 5.057     | 2.723     | 85.7%        | 101.026    | 96,461     | 4.7%    | 0.30%        | 0.30%        | 0.37%            | 0.37%          |
| AMERICAN                                           | 113,626   | 110,184   | 3.1%         | 1,503,029  | 1,496,161  | 0.5%    | 6.85%        |              | 5.58%            |                |
| AMERICAN - AIR WISCONSIN                           | 0         | 780       | -100.0%      | 0          | 40,189     | -100.0% | 0.00%        |              | 0.00%            |                |
| AMERICAN - ENVOY                                   | 7.529     | 9.245     | -18.6%       | 130.265    | 125.310    | 4.0%    | 0.45%        |              | 0.48%            |                |
| AMERICAN - PIEDMONT                                | 5,848     | 0         | 100.0%       | 53,703     | 30,900     | 73.8%   | 0.35%        |              | 0.20%            |                |
| AMERICAN - PSA                                     | 451       | 591       | -23.7%       | 12,334     | 15,366     | -19.7%  | 0.03%        |              | 0.05%            |                |
| AMERICAN - REPUBLIC                                | 0         | 3.146     | -100.0%      | 3,410      | 12,138     | -71.9%  | 0.00%        |              | 0.01%            |                |
| AMERICAN - SKYWEST                                 | 0         | 0         | 0.0%         | 8,517      | 9,462      | -10.0%  | 0.00%        |              | 0.03%            |                |
| TOTAL AMERICAN GROUP                               | 127,454   | 123,946   | 2.8%         | 1.711.258  | 1,729,526  | -1.1%   |              | 7.68%        |                  | 6.35%          |
| BOUTIQUE AIR                                       | 264       | 260       | 1.5%         | 2,116      | 3,732      | -43.3%  | 0.02%        | 0.02%        | 0.01%            | 0.01%          |
| CONTOUR AIRLINES                                   | 2,090     | 1,537     | 36.0%        | 29,192     | 10,471     | 178.8%  | 0.13%        | 0.13%        | 0.11%            | 0.11%          |
| DELTA                                              | 105.999   | 114,986   | -7.8%        | 1.911.423  | 1.882.717  | 1.5%    | 6.39%        |              | 7.09%            |                |
| DELTA - ENDEAVOR AIR                               | 15,103    | 10,358    | 45.8%        | 185,065    | 151,398    | 22.2%   | 0.91%        |              | 0.69%            |                |
| DELTA - EXPRESSJET/ASA                             | 0         | 0         | 0.0%         | 0          | 199        | -100.0% | 0.00%        |              | 0.00%            |                |
| DELTA - GOJET                                      | 0         | 0         | 0.0%         | 0          | 12,989     | -100.0% | 0.00%        |              | 0.00%            |                |
| DELTA - SKYWEST                                    | 0         | 1,876     | -100.0%      | 11,341     | 12,209     | -7.1%   | 0.00%        |              | 0.04%            |                |
| DELTA - SHUTTLE AMERICA                            | 0         | 0         | 0.0%         | 0          | 0          | 0.0%    | 0.00%        |              | 0.00%            |                |
| TOTAL DELTA GROUP                                  | 121,102   | 127.220   | -4.8%        | 2.107.829  | 2,059,512  | 2.3%    |              | 7.30%        |                  | 7.82%          |
| JETBLUE                                            | 19.082    | 37.595    | -49.2%       | 446,994    | 522,838    | -14.5%  | 1.15%        | 1.15%        | 1.66%            | 1.66%          |
| SOUTHERN AIRWAYS EXPRESS                           | 873       | 1,228     | -28.9%       | 20,042     | 15,753     | 27.2%   | 0.05%        | 0.05%        | 0.07%            | 0.07%          |
| SOUTHWEST                                          | 1,081,994 | 1,184,264 | -8.6%        | 17,880,064 | 18,232,103 | -1.9%   | 65.20%       | 65.20%       | 66.36%           | 66.36%         |
| SPIRIT                                             | 190,464   | 161,154   | 18.2%        | 2,592,015  | 1,990,244  | 30.2%   | 11.48%       | 11.48%       | 9.62%            | 9.62%          |
| UNITED                                             | 57,927    | 53,069    | 9.2%         | 991,290    | 899,984    | 10.1%   | 3.49%        |              | 3.68%            |                |
| UNITED - COMMUTAIR                                 | 0         | 0         | 0.0%         | 15,359     | 26,182     | -41.3%  | 0.00%        |              | 0.06%            |                |
| UNITED - EXPRESSJET                                | 69        | 3,875     | -98.2%       | 41,105     | 49,729     | -17.3%  | 0.00%        |              | 0.15%            |                |
| UNITED - GOJET                                     | 0         | 1,528     | -100.0%      | 2,071      | 11,891     | -82.6%  | 0.00%        |              | 0.01%            |                |
| UNITED - MESA                                      | 0         | 0         | 0.0%         | 0          | 1.533      | -100.0% | 0.00%        |              | 0.00%            |                |
| UNITED - REPUBLIC                                  | 128       | 5.888     | -97.8%       | 14,117     | 31,748     | -55.5%  | 0.01%        |              | 0.05%            |                |
| UNITED - SHUTTLE AMERICA                           | 0         | 0         | 0.0%         | 0          | 0          | 0.0%    | 0.00%        |              | 0.00%            |                |
| TOTAL UNITED GROUP                                 | 58,124    | 64,360    | -9.7%        | 1,063,942  | 1,021,067  | 4.2%    |              | 3.50%        |                  | 3.95%          |
| VIA AIR                                            | 0         | 0         | 0.0%         | 0          | 334        | -100.0% | 0.00%        | 0.00%        | 0.00%            | 0.00%          |
|                                                    |           | Ţ         | ,            | -          |            |         |              |              |                  |                |
| INTERNATIONAL CARRIERS                             |           |           |              |            |            |         |              | 1.42%        |                  | 1.76%          |
| AIR CANADA - AIR GEORGIAN                          | 0         | 6.868     | -100.0%      | 15.471     | 103.263    | -85.0%  | 0.00%        | 1.4270       | 0.06%            | 1.70%          |
| AIR CANADA - AIR GEORGIAN<br>AIR CANADA - JAZZ AIR | 1.154     | 0,808     | 100.0%       | 18,643     | 0          | 100.0%  | 0.07%        |              | 0.07%            |                |
| AIR CANADA - JAZZ AIR<br>AIR CANADA - SKY REGIONAL | 5,701     | 0         | 100.0%       | 90,623     | 0          | 100.0%  | 0.34%        |              | 0.34%            |                |
| TOTAL AIR CANADA - SKT REGIONAL                    | 6,855     | 6,868     | -0.2%        | 124,737    | 103,263    | 20.8%   | 0.34%        | 0.07%        | 0.34%            | 0.13%          |
| BRITISH AIRWAYS                                    | 7,567     | 7,194     | -0.2%        | 124,737    | 125,808    | 20.8%   | 0.46%        | 0.07 %       | 0.48%            | 0.1370         |
| CONDOR                                             | 7,567     | 7,194     | 5.2%<br>0.0% | 27,493     | 30,093     | -8.6%   | 0.46%        |              | 0.48%            |                |
| ICELANDAIR                                         | 0         | 0         | 0.0%         | 30.063     | 0          | 100.0%  | 0.00%        |              | 0.10%            |                |
| NORWEGIAN                                          | 0         | 0         | 0.0%         | 0          | 3.638      | -100.0% | 0.00%        |              | 0.00%            |                |
| SUNWING                                            | 0         | 0         | 0.0%         | 0          | 3,636      | -100.0% | 0.00%        |              | 0.00%            |                |
| WOW AIR                                            | 9.158     | 10,393    | -11.9%       | 162,935    | 140,179    | 16.2%   | 0.55%        |              | 0.60%            |                |
|                                                    | 3,130     | 10,000    | -11.370      | 102,333    | 140,173    | 10.270  | 0.0070       |              | 0.0076           |                |
| Charters_                                          | 5,506     | 7,475     | -26.3%       | 105,336    | 114,723    | -8.2%   |              | 0.33%        | 0.39%            | 0.39%          |
| TOTAL PASSENGERS                                   | 1.659.529 | 1,763,112 | -5.9%        | 26,943,960 | 26,567,580 | 1.4%    | 100.00%      | 100.00%      | 100.00%          | 100.00%        |