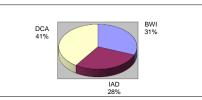

#### BALTIMORE/WASHINGTON INTERNATIONAL THURGOOD MARSHALL AIRPORT BALTIMORE/WASHINGTON REGIONAL AIRPORTS DATA FEBRUARY 2019

Commercial % ch. % Mkt. Mail % ch. % Mkt. Freight % ch. % Mkt. Com. Air % ch. % Mkt. Total Air % ch. % Mkt. Passengers (In Pounds) (In Pounds) Operations Operations Baltimore/Washington International Thurgood Marshall (BWI) 2019 1,659,529 -5.9% 34.9% 881,991 -6.0% 29.9% 34,245,808 11.6% 42.9% 16,369 -8.3% 31.6% 17,328 -8.0% 31.0% 2018 36.6% 937,806 24.0% 38.8% 32.0% 18,843 6.4% 1,763,112 7.7% 10.1% 30,673,104 68.1% 17,850 7.8% 31.4% Washington Dulles (IAD) 2019 1,454,665 4.2% 30.6% 2,021,639 -29.0% 68.4% 45,183,741 -6.0% 56.7% 13,275 -14.9% 25.6% 15,946 -12.9% 28.5% 28.0% 2018 1,395,485 6.6% 29.0% 2,848,860 -11.7% 73.0% 48,060,180 6.8% 60.8% 15,599 7.7% 18,313 -6.9% 30.5% **Reagan National (DCA)** 2019 34.5% -55.8% 1.7% -0.7% 42.8% 22,659 -0.7% 1,638,057 -0.9% 50,706 324,080 0.7% 0.4% 22,180 40.5% 2018 1,652,744 0.0% 34.4% 114,660 30.0% 2.9% 321,930 -15.1% 0.4% 22,333 14.8% 40.0% 22,823 13.7% 38.1% **REGIONAL TOTAL** -1.2% 79,753,629 55,933 -6.7% 100.0% 2019 4,752,251 100.0% 2,954,336 -24.3% 100.0% 0.9% 100.0% 51,824 -7.1% 100.0%