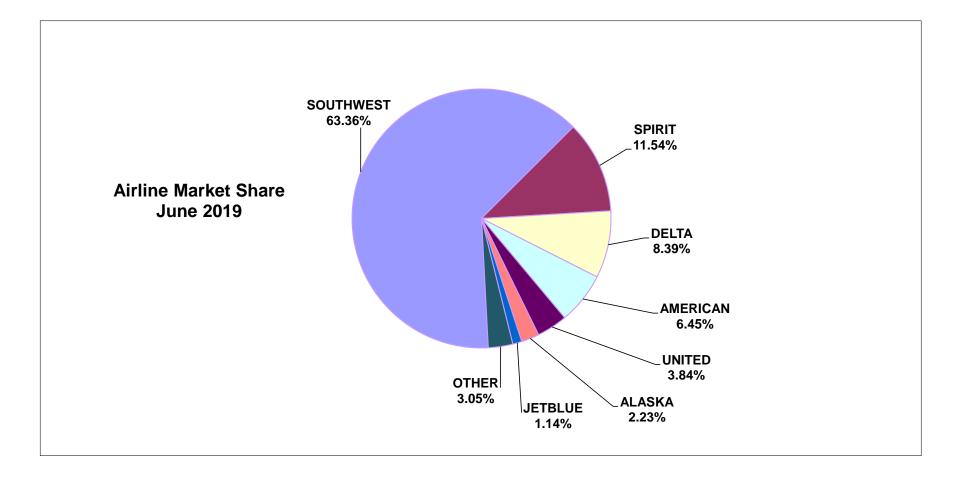

#### BWI MARSHALL AIRPORT AIRLINE MARKET SHARES JUNE 2019

|                           |             |             |         | 12 Months        | 12 Months        |         | Market Share         | Market Share       | Market Share                     | Market Share                   |
|---------------------------|-------------|-------------|---------|------------------|------------------|---------|----------------------|--------------------|----------------------------------|--------------------------------|
| TOTAL PASSENGERS          | JUN<br>2019 | JUN<br>2018 | Change  | Ending<br>JUN 19 | Ending<br>JUN 18 | Change  | by Airline<br>JUN 19 | by Group<br>JUN 19 | by Airline 12-Mo<br>Ended JUN 19 | by Group 12-Mo<br>Ended JUN 19 |
| Scheduled Carriers        |             |             |         |                  |                  |         |                      |                    |                                  |                                |
| ALASKA                    | 54.829      | 44.352      | 23.6%   | 417,752          | 359,463          | 16.2%   | 2.23%                |                    | 1.56%                            |                                |
| ALASKA - VIRGIN AMERICA   | 0           | 0           | 0.0%    | Ó                | 41,167           | -100.0% | 0.00%                |                    | 0.00%                            |                                |
| TOTAL ALASKA GROUP        | 54.829      | 44.352      | 23.6%   | 417,752          | 400.630          | 4.3%    |                      | 2.23%              |                                  | 1.56%                          |
| ALLEGIANT AIR             | 13,161      | 14,578      | -9.7%   | 114,390          | 98,833           | 15.7%   | 0.54%                | 0.54%              | 0.43%                            | 0.43%                          |
| AMERICAN                  | 142,776     | 134,239     | 6.4%    | 1,548,593        | 1,523,587        | 1.6%    | 5.82%                |                    | 5.79%                            |                                |
| AMERICAN - ENVOY          | 5,239       | 13,754      | -61.9%  | 112.332          | 132.161          | -15.0%  | 0.21%                |                    | 0.42%                            |                                |
| AMERICAN - PIEDMONT       | 7,159       | 4,333       | 65.2%   | 70.057           | 32,728           | 114.1%  | 0.29%                |                    | 0.26%                            |                                |
| AMERICAN - PSA            | 50          | 2.082       | -97.6%  | 8,008            | 11,930           | -32.9%  | 0.00%                |                    | 0.03%                            |                                |
| AMERICAN - REPUBLIC       | 0           | 0           | 0.0%    | 0                | 15,548           | -100.0% | 0.00%                |                    | 0.00%                            |                                |
| AMERICAN - SKYWEST        | 3.076       | 787         | 290.9%  | 6,341            | 8.517            | -25.5%  | 0.13%                |                    | 0.02%                            |                                |
| TOTAL AMERICAN GROUP      | 158,300     | 155,195     | 2.0%    | 1,745,331        | 1,744,253        | 0.1%    |                      | 6.45%              |                                  | 6.53%                          |
| BOUTIQUE AIR              | 409         | 0           | 100.0%  | 2,908            | 3.675            | -20.9%  | 0.02%                | 0.02%              | 0.01%                            | 0.01%                          |
| CONTOUR AIRLINES          | 2,589       | 2.697       | -4.0%   | 30.392           | 19.817           | 53.4%   | 0.11%                | 0.11%              | 0.11%                            | 0.11%                          |
| DELTA                     | 186.889     | 193,477     | -3.4%   | 1.933.971        | 1.911.067        | 1.2%    | 7.61%                |                    | 7.23%                            |                                |
| DELTA - ENDEAVOR AIR      | 19,013      | 16,735      | 13.6%   | 209.338          | 154,274          | 35.7%   | 0.77%                |                    | 0.78%                            |                                |
| DELTA - SKYWEST           | 168         | 466         | -63.9%  | 3.972            | 15.011           | -73.5%  | 0.01%                |                    | 0.01%                            |                                |
| TOTAL DELTA GROUP         | 206,070     | 210,678     | -2.2%   | 2,147,281        | 2,091,823        | 2.7%    | 010170               | 8.39%              | \$1\$ 1 / t                      | 8.03%                          |
| FRONTIER                  | 10.329      | 0           | 100.0%  | 32.854           | 0                | 100.0%  | 0.42%                | 0.42%              | 0.12%                            | 0.12%                          |
| JETBLUE                   | 27,919      | 43,124      | -35.3%  | 373,596          | 517.841          | -27.9%  | 1.14%                | 1.14%              | 1.40%                            | 1.40%                          |
| SOUTHERN AIRWAYS EXPRESS  | 1,606       | 1.819       | -11.7%  | 18,888           | 18,858           | 0.2%    | 0.07%                | 0.07%              | 0.07%                            | 0.07%                          |
| SOUTHWEST                 | 1.555.224   | 1.635.072   | -4.9%   | 17.462.596       | 18.228.244       | -4.2%   | 63.36%               | 63.36%             | 65.31%                           | 65.31%                         |
| SPIRIT                    | 283,202     | 247,882     | 14.2%   | 2,786,087        | 2,275,194        | 22.5%   | 11.54%               | 11.54%             | 10.42%                           | 10.42%                         |
| UNITED                    | 94,181      | 84,941      | 10.9%   | 1,038,832        | 933,844          | 11.2%   | 3.84%                |                    | 3.89%                            |                                |
| UNITED - EXPRESSJET       | 0           | 5,597       | -100.0% | 14,535           | 58,914           | -75.3%  | 0.00%                |                    | 0.05%                            |                                |
| UNITED - GOJET            | 0           | 0           | 0.0%    | 0                | 6.882            | -100.0% | 0.00%                |                    | 0.00%                            |                                |
| UNITED - REPUBLIC         | 0           | 372         | -100.0% | 1,503            | 43.022           | -96.5%  | 0.00%                |                    | 0.01%                            |                                |
| TOTAL UNITED GROUP        | 94,215      | 95,066      | -0.9%   | 1,066,107        | 1,061,896        | 0.4%    |                      | 3.84%              |                                  | 3.99%                          |
|                           |             |             |         |                  |                  |         |                      |                    |                                  |                                |
|                           |             |             |         |                  |                  |         |                      |                    |                                  |                                |
| INTERNATIONAL CARRIERS    |             |             |         |                  |                  |         |                      | 1.99%              |                                  | 1.75%                          |
| AIR CANADA - JAZZ AIR     | 4,668       | 2,320       | 101.2%  | 26,109           | 3,347            | 680.1%  | 0.19%                |                    | 0.10%                            |                                |
| AIR CANADA - SKY REGIONAL | 11,881      | 11,448      | 3.8%    | 109,053          | 20,590           | 429.6%  | 0.48%                |                    | 0.41%                            |                                |
| TOTAL AIR CANADA GROUP    | 16,549      | 13,768      | 20.2%   | 135,162          | 109,184          | 23.8%   |                      | 0.19%              | 1                                | 0.10%                          |
| BRITISH AIRWAYS           | 11,980      | 11,904      | 0.6%    | 131,287          | 126,245          | 4.0%    | 0.49%                |                    | 0.49%                            |                                |
| CONDOR                    | 9,962       | 5,499       | 81.2%   | 30,193           | 25,302           | 19.3%   | 0.41%                |                    | 0.11%                            |                                |
| ICELANDAIR                | 0           | 4,923       | -100.0% | 24,560           | 5,503            | 346.3%  | 0.00%                |                    | 0.09%                            |                                |
| WOW AIR                   | 0           | 18,796      | -100.0% | 113,160          | 153,724          | -26.4%  | 0.00%                |                    | 0.42%                            |                                |
|                           |             |             |         |                  |                  |         |                      |                    |                                  |                                |
| Charters_                 | 8,361       | 9,234       | -9.5%   | 103,570          | 109,839          | -5.7%   |                      | 0.34%              | 0.39%                            | 0.39%                          |
| TOTAL PASSENGERS          | 2,454,705   | 2,514,587   | -2.4%   | 26,736,232       | 26,990,861       | -0.9%   | 100.42%              | 100.42%            | 100.12%                          | 100.12%                        |