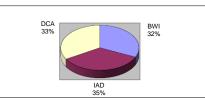

BALTIMORE/WASHINGTON INTERNATIONAL THURGOOD MARSHALL AIRPORT BALTIMORE/WASHINGTON INTERNATIONAL AIRPORTS DATA JUNE 2019

|                       | Commercial<br>Passengers | % ch.      | % Mkt.   | Mail<br>(In Pounds) | % ch.  | % Mkt. | Freight<br>(In Pounds) | % ch.  | % Mkt. | Com. Air<br>Operations | % ch. | % Mkt. | Total Air<br>Operations | % ch. | % Mkt. |
|-----------------------|--------------------------|------------|----------|---------------------|--------|--------|------------------------|--------|--------|------------------------|-------|--------|-------------------------|-------|--------|
| Baltimore/Washingto   | on International         | l Thurgood | d Marsha | all (BWI)           |        |        |                        |        |        |                        |       |        |                         |       |        |
| 201                   | 9 2,454,705              | -2.4%      | 35.3%    | 662,534             | -10.0% | 25.3%  | 39,260,319             | 9.7%   | 45.3%  | 21,656                 | -4.1% | 32.4%  | 22,872                  | -3.5% | 31.8%  |
| 201                   | 8 2,514,587              | 2.0%       | 36.3%    | 735,920             | -22.7% | 20.9%  | 35,787,515             | 3.9%   | 40.5%  | 22,580                 | 2.6%  | 33.7%  | 23,699                  | 1.8%  | 32.9%  |
| Washington Dulles (   | IAD)                     |            |          |                     |        |        |                        |        |        |                        |       |        |                         |       |        |
| 201                   | 9 2,401,538              | 4.7%       | 34.5%    | 1,918,022           | -29.4% | 73.1%  | 47,059,874             | -9.9%  | 54.3%  | 21,817                 | 7.2%  | 32.6%  | 24,951                  | 4.7%  | 34.7%  |
| 201                   | 8 2,293,259              | 4.2%       | 33.1%    | 2,716,095           | 17.9%  | 77.2%  | 52,218,691             | -3.0%  | 59.1%  | 20,360                 | 0.2%  | 30.4%  | 23,826                  | -1.2% | 33.0%  |
| Reagan National (DC   | (A)                      |            |          |                     |        |        |                        |        |        |                        |       |        |                         |       |        |
| 201                   | •                        | -0.7%      | 30.2%    | 41,888              | -36.7% | 1.6%   | 423,288                | 29.7%  | 0.5%   | 23,464                 | -2.2% | 35.1%  | 24,015                  | -2.3% | 33.4%  |
| 201                   | 8 2,119,659              | 0.0%       | 30.6%    | 66,139              | -43.4% | 1.9%   | 326,284                | -15.4% | 0.4%   | 24,004                 | -1.3% | 35.9%  | 24,590                  | -2.2% | 34.1%  |
| <b>REGIONAL TOTAL</b> |                          |            |          |                     |        |        |                        |        |        |                        |       |        |                         |       |        |
| 201                   | 9 6,960,373              | 0.5%       | 100.0%   | 2,622,444           | -25.5% | 100.0% | 86,743,481             | -1.8%  | 100.0% | 66,937                 | 0.0%  | 100.0% | 71,838                  | -0.4% | 100.0% |
| 201                   | 8 6,927,505              | 2.1%       | 100.0%   | 3,518,154           | 4.3%   | 100.0% | 88,332,490             | -0.4%  | 100.0% | 66,944                 | 0.4%  | 100.0% | 72,115                  | -0.6% | 100.0% |