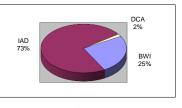

BALTIMORE/WASHINGTON INTERNATIONAL THURGOOD MARSHALL AIRPORT BALTIMORE/WASHINGTON INTERNATIONAL AIRPORTS DATA JUNE 2019

|                       | Commercial<br>Passengers | % ch.      | % Mkt.   | Mail<br>(In Pounds) | % ch.  | % Mkt. | Freight<br>(In Pounds) | % ch.  | % Mkt. | Com. Air<br>Operations | % ch. | % Mkt. | Total Air<br>Operations | % ch. | % Mkt. |
|-----------------------|--------------------------|------------|----------|---------------------|--------|--------|------------------------|--------|--------|------------------------|-------|--------|-------------------------|-------|--------|
| Baltimore/Washingto   | on International         | l Thurgood | d Marsha | all (BWI)           |        |        |                        |        |        |                        |       |        |                         |       |        |
| 201                   | 9 2,454,705              | -2.4%      | 35.3%    | 662,534             | -10.0% | 25.3%  | 39,260,319             | 9.7%   | 45.3%  | 21,656                 | -4.1% | 32.4%  | 22,872                  | -3.5% | 31.8%  |
| 201                   | 8 2,514,587              | 2.0%       | 36.3%    | 735,920             | -22.7% | 20.9%  | 35,787,515             | 3.9%   | 40.5%  | 22,580                 | 2.6%  | 33.7%  | 23,699                  | 1.8%  | 32.9%  |
| Washington Dulles (   | IAD)                     |            |          |                     |        |        |                        |        |        |                        |       |        |                         |       |        |
| 201                   | 9 2,401,538              | 4.7%       | 34.5%    | 1,918,022           | -29.4% | 73.1%  | 47,059,874             | -9.9%  | 54.3%  | 21,817                 | 7.2%  | 32.6%  | 24,951                  | 4.7%  | 34.7%  |
| 201                   | 8 2,293,259              | 4.2%       | 33.1%    | 2,716,095           | 17.9%  | 77.2%  | 52,218,691             | -3.0%  | 59.1%  | 20,360                 | 0.2%  | 30.4%  | 23,826                  | -1.2% | 33.0%  |
| Reagan National (DC   | (A)                      |            |          |                     |        |        |                        |        |        |                        |       |        |                         |       |        |
| 201                   | •                        | -0.7%      | 30.2%    | 41,888              | -36.7% | 1.6%   | 423,288                | 29.7%  | 0.5%   | 23,464                 | -2.2% | 35.1%  | 24,015                  | -2.3% | 33.4%  |
| 201                   | 8 2,119,659              | 0.0%       | 30.6%    | 66,139              | -43.4% | 1.9%   | 326,284                | -15.4% | 0.4%   | 24,004                 | -1.3% | 35.9%  | 24,590                  | -2.2% | 34.1%  |
| <b>REGIONAL TOTAL</b> |                          |            |          |                     |        |        |                        |        |        |                        |       |        |                         |       |        |
| 201                   | 9 6,960,373              | 0.5%       | 100.0%   | 2,622,444           | -25.5% | 100.0% | 86,743,481             | -1.8%  | 100.0% | 66,937                 | 0.0%  | 100.0% | 71,838                  | -0.4% | 100.0% |
| 201                   | 8 6,927,505              | 2.1%       | 100.0%   | 3,518,154           | 4.3%   | 100.0% | 88,332,490             | -0.4%  | 100.0% | 66,944                 | 0.4%  | 100.0% | 72,115                  | -0.6% | 100.0% |