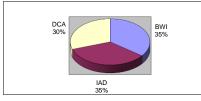

BALTIMORE/WASHINGTON INTERNATIONAL THURGOOD MARSHALL AIRPORT BALTIMORE/WASHINGTON INTERNATIONAL AIRPORTS DATA JUNE 2019

|                       | Commercial<br>Passengers | % ch.      | % Mkt.   | Mail<br>(In Pounds) | % ch.  | % Mkt. | Freight<br>(In Pounds) | % ch.  | % Mkt. | Com. Air<br>Operations | % ch. | % Mkt. | Total Air<br>Operations | % ch. | % Mkt. |
|-----------------------|--------------------------|------------|----------|---------------------|--------|--------|------------------------|--------|--------|------------------------|-------|--------|-------------------------|-------|--------|
| Baltimore/Washingto   | on International         | l Thurgood | d Marsha | all (BWI)           |        |        |                        |        |        |                        |       |        |                         |       |        |
| 201                   | 9 2,454,705              | -2.4%      | 35.3%    | 662,534             | -10.0% | 25.3%  | 39,260,319             | 9.7%   | 45.3%  | 21,656                 | -4.1% | 32.4%  | 22,872                  | -3.5% | 31.8%  |
| 201                   | 8 2,514,587              | 2.0%       | 36.3%    | 735,920             | -22.7% | 20.9%  | 35,787,515             | 3.9%   | 40.5%  | 22,580                 | 2.6%  | 33.7%  | 23,699                  | 1.8%  | 32.9%  |
| Washington Dulles (   | IAD)                     |            |          |                     |        |        |                        |        |        |                        |       |        |                         |       |        |
| 201                   | 9 2,401,538              | 4.7%       | 34.5%    | 1,918,022           | -29.4% | 73.1%  | 47,059,874             | -9.9%  | 54.3%  | 21,817                 | 7.2%  | 32.6%  | 24,951                  | 4.7%  | 34.7%  |
| 201                   | 8 2,293,259              | 4.2%       | 33.1%    | 2,716,095           | 17.9%  | 77.2%  | 52,218,691             | -3.0%  | 59.1%  | 20,360                 | 0.2%  | 30.4%  | 23,826                  | -1.2% | 33.0%  |
| Reagan National (DC   | (A)                      |            |          |                     |        |        |                        |        |        |                        |       |        |                         |       |        |
| 201                   | •                        | -0.7%      | 30.2%    | 41,888              | -36.7% | 1.6%   | 423,288                | 29.7%  | 0.5%   | 23,464                 | -2.2% | 35.1%  | 24,015                  | -2.3% | 33.4%  |
| 201                   | 8 2,119,659              | 0.0%       | 30.6%    | 66,139              | -43.4% | 1.9%   | 326,284                | -15.4% | 0.4%   | 24,004                 | -1.3% | 35.9%  | 24,590                  | -2.2% | 34.1%  |
| <b>REGIONAL TOTAL</b> |                          |            |          |                     |        |        |                        |        |        |                        |       |        |                         |       |        |
| 201                   | 9 6,960,373              | 0.5%       | 100.0%   | 2,622,444           | -25.5% | 100.0% | 86,743,481             | -1.8%  | 100.0% | 66,937                 | 0.0%  | 100.0% | 71,838                  | -0.4% | 100.0% |
| 201                   | 8 6,927,505              | 2.1%       | 100.0%   | 3,518,154           | 4.3%   | 100.0% | 88,332,490             | -0.4%  | 100.0% | 66,944                 | 0.4%  | 100.0% | 72,115                  | -0.6% | 100.0% |