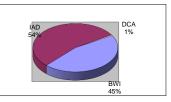

BALTIMORE/WASHINGTON INTERNATIONAL THURGOOD MARSHALL AIRPORT BALTIMORE/WASHINGTON INTERNATIONAL AIRPORTS DATA JUNE 2019

|                       | Commercial<br>Passengers | % ch.      | % Mkt.   | Mail<br>(In Pounds) | % ch.  | % Mkt. | Freight<br>(In Pounds) | % ch.  | % Mkt. | Com. Air<br>Operations | % ch. | % Mkt. | Total Air<br>Operations | % ch. | % Mkt. |
|-----------------------|--------------------------|------------|----------|---------------------|--------|--------|------------------------|--------|--------|------------------------|-------|--------|-------------------------|-------|--------|
| Baltimore/Washingto   | on International         | l Thurgood | d Marsha | all (BWI)           |        |        |                        |        |        |                        |       |        |                         |       |        |
| 201                   | 9 2,454,705              | -2.4%      | 35.3%    | 662,534             | -10.0% | 25.3%  | 39,260,319             | 9.7%   | 45.3%  | 21,656                 | -4.1% | 32.4%  | 22,872                  | -3.5% | 31.8%  |
| 201                   | 8 2,514,587              | 2.0%       | 36.3%    | 735,920             | -22.7% | 20.9%  | 35,787,515             | 3.9%   | 40.5%  | 22,580                 | 2.6%  | 33.7%  | 23,699                  | 1.8%  | 32.9%  |
| Washington Dulles (   | IAD)                     |            |          |                     |        |        |                        |        |        |                        |       |        |                         |       |        |
| 201                   | 9 2,401,538              | 4.7%       | 34.5%    | 1,918,022           | -29.4% | 73.1%  | 47,059,874             | -9.9%  | 54.3%  | 21,817                 | 7.2%  | 32.6%  | 24,951                  | 4.7%  | 34.7%  |
| 201                   | 8 2,293,259              | 4.2%       | 33.1%    | 2,716,095           | 17.9%  | 77.2%  | 52,218,691             | -3.0%  | 59.1%  | 20,360                 | 0.2%  | 30.4%  | 23,826                  | -1.2% | 33.0%  |
| Reagan National (DC   | (A)                      |            |          |                     |        |        |                        |        |        |                        |       |        |                         |       |        |
| 201                   | •                        | -0.7%      | 30.2%    | 41,888              | -36.7% | 1.6%   | 423,288                | 29.7%  | 0.5%   | 23,464                 | -2.2% | 35.1%  | 24,015                  | -2.3% | 33.4%  |
| 201                   | 8 2,119,659              | 0.0%       | 30.6%    | 66,139              | -43.4% | 1.9%   | 326,284                | -15.4% | 0.4%   | 24,004                 | -1.3% | 35.9%  | 24,590                  | -2.2% | 34.1%  |
| <b>REGIONAL TOTAL</b> |                          |            |          |                     |        |        |                        |        |        |                        |       |        |                         |       |        |
| 201                   | 9 6,960,373              | 0.5%       | 100.0%   | 2,622,444           | -25.5% | 100.0% | 86,743,481             | -1.8%  | 100.0% | 66,937                 | 0.0%  | 100.0% | 71,838                  | -0.4% | 100.0% |
| 201                   | 8 6,927,505              | 2.1%       | 100.0%   | 3,518,154           | 4.3%   | 100.0% | 88,332,490             | -0.4%  | 100.0% | 66,944                 | 0.4%  | 100.0% | 72,115                  | -0.6% | 100.0% |