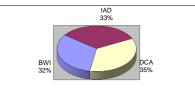

BALTIMORE/WASHINGTON INTERNATIONAL THURGOOD MARSHALL AIRPORT BALTIMORE/WASHINGTON INTERNATIONAL AIRPORTS DATA JUNE 2019

|                       | Commercial<br>Passengers | % ch.      | % Mkt.   | Mail<br>(In Pounds) | % ch.  | % Mkt. | Freight<br>(In Pounds) | % ch.  | % Mkt. | Com. Air<br>Operations | % ch. | % Mkt. | Total Air<br>Operations | % ch. | % Mkt. |
|-----------------------|--------------------------|------------|----------|---------------------|--------|--------|------------------------|--------|--------|------------------------|-------|--------|-------------------------|-------|--------|
| Baltimore/Washingto   | on International         | l Thurgood | d Marsha | all (BWI)           |        |        |                        |        |        |                        |       |        |                         |       |        |
| 201                   | 9 2,454,705              | -2.4%      | 35.3%    | 662,534             | -10.0% | 25.3%  | 39,260,319             | 9.7%   | 45.3%  | 21,656                 | -4.1% | 32.4%  | 22,872                  | -3.5% | 31.8%  |
| 201                   | 8 2,514,587              | 2.0%       | 36.3%    | 735,920             | -22.7% | 20.9%  | 35,787,515             | 3.9%   | 40.5%  | 22,580                 | 2.6%  | 33.7%  | 23,699                  | 1.8%  | 32.9%  |
| Washington Dulles (   | IAD)                     |            |          |                     |        |        |                        |        |        |                        |       |        |                         |       |        |
| 201                   | 9 2,401,538              | 4.7%       | 34.5%    | 1,918,022           | -29.4% | 73.1%  | 47,059,874             | -9.9%  | 54.3%  | 21,817                 | 7.2%  | 32.6%  | 24,951                  | 4.7%  | 34.7%  |
| 201                   | 8 2,293,259              | 4.2%       | 33.1%    | 2,716,095           | 17.9%  | 77.2%  | 52,218,691             | -3.0%  | 59.1%  | 20,360                 | 0.2%  | 30.4%  | 23,826                  | -1.2% | 33.0%  |
| Reagan National (DC   | (A)                      |            |          |                     |        |        |                        |        |        |                        |       |        |                         |       |        |
| 201                   | •                        | -0.7%      | 30.2%    | 41,888              | -36.7% | 1.6%   | 423,288                | 29.7%  | 0.5%   | 23,464                 | -2.2% | 35.1%  | 24,015                  | -2.3% | 33.4%  |
| 201                   | 8 2,119,659              | 0.0%       | 30.6%    | 66,139              | -43.4% | 1.9%   | 326,284                | -15.4% | 0.4%   | 24,004                 | -1.3% | 35.9%  | 24,590                  | -2.2% | 34.1%  |
| <b>REGIONAL TOTAL</b> |                          |            |          |                     |        |        |                        |        |        |                        |       |        |                         |       |        |
| 201                   | 9 6,960,373              | 0.5%       | 100.0%   | 2,622,444           | -25.5% | 100.0% | 86,743,481             | -1.8%  | 100.0% | 66,937                 | 0.0%  | 100.0% | 71,838                  | -0.4% | 100.0% |
| 201                   | 8 6,927,505              | 2.1%       | 100.0%   | 3,518,154           | 4.3%   | 100.0% | 88,332,490             | -0.4%  | 100.0% | 66,944                 | 0.4%  | 100.0% | 72,115                  | -0.6% | 100.0% |