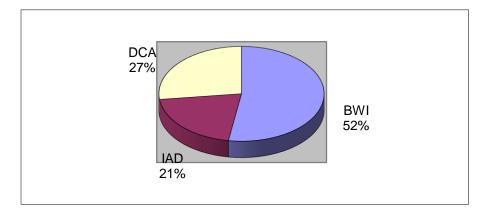

### BALTIMORE/WASHINGTON INTERNATIONAL THURGOOD MARSHALL AIRPORT BALTIMORE/WASHINGTON REGIONAL AIRPORTS DATA JUNE 2020

|                              | Commercial<br>Passengers | % ch.     | % Mkt.  | <b>Mail</b><br>(In Pounds) | % ch.  | % Mkt. | <b>Freight</b><br>(In Pounds) | % ch.  | % Mkt. | Com. Air<br>Operations | % ch.  | % Mkt. | Total Air<br>Operations | % ch.  | % Mkt. |
|------------------------------|--------------------------|-----------|---------|----------------------------|--------|--------|-------------------------------|--------|--------|------------------------|--------|--------|-------------------------|--------|--------|
| Baltimore/Washington         | Internationa             | l Thurgoo | d Marsh | all (BWI)                  |        |        |                               |        |        |                        |        |        |                         |        |        |
| 2020                         | 724,281                  | -70.5%    | 52.5%   | 512,989                    | -22.6% | 34.0%  | 53,858,519                    | 37.1%  | 68.2%  | 12,082                 | -44.2% | 49.4%  | 12,891                  | -43.6% | 47.9%  |
| 2019                         | 2,454,705                | -2.4%     | 35.3%   | 662,534                    | -10.0% | 25.3%  | 39,270,984                    | 9.7%   | 45.3%  | 21,656                 | -4.1%  | 32.4%  | 22,872                  | -3.5%  | 31.8%  |
| <b>Washington Dulles (IA</b> | D)                       |           |         |                            |        |        |                               |        |        |                        |        |        |                         |        |        |
| 2020                         | 283,399                  | -88.2%    | 20.6%   | 930,351                    | -51.5% | 61.7%  | 24,852,711                    | -47.2% | 31.5%  | 5,610                  | -74.3% | 22.9%  | 6,953                   | -72.1% | 25.9%  |
| 2019                         | 2,401,538                | 4.7%      | 34.5%   | 1,918,022                  | -29.4% | 73.1%  | 47,059,874                    | -9.9%  | 54.2%  | 21,817                 | 7.2%   | 32.6%  | 24,951                  | 4.7%   | 34.7%  |
| Reagan National (DCA         | .)                       |           |         |                            |        |        |                               |        |        |                        |        |        |                         |        |        |
| 2020                         | 370,916                  | -82.4%    | 26.9%   | 63,934                     | 52.6%  | 4.2%   | 209,439                       | -50.5% | 0.3%   | 6,784                  | -71.1% | 27.7%  | 7,046                   | -70.7% | 26.2%  |
| 2019                         | 2,104,130                | -0.7%     | 30.2%   | 41,888                     | -36.7% | 1.6%   | 423,288                       | 29.7%  | 0.5%   | 23,464                 | -2.2%  | 35.1%  | 24,015                  | -2.3%  | 33.4%  |
| REGIONAL TOTAL               |                          |           |         |                            |        |        |                               |        |        |                        |        |        |                         |        |        |
| 2020                         | 1,378,596                | -80.2%    | 100.0%  | 1,507,274                  | -42.5% | 100.0% | 78,920,669                    | -9.0%  | 100.0% | 24,476                 | -63.4% | 100.0% | 26,890                  | -62.6% | 100.0% |
| 2019                         | 6,960,373                | 0.5%      | 100.0%  | 2,622,444                  | -25.5% | 100.0% | 86,754,146                    | -1.8%  | 100.0% | 66,937                 | 0.0%   | 100.0% | 71,838                  | -0.4%  | 100.0% |