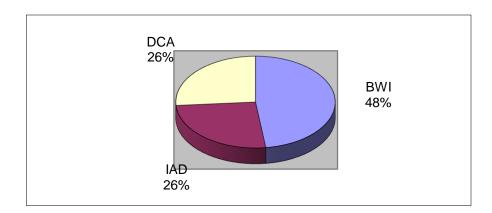

### BALTIMORE/WASHINGTON INTERNATIONAL THURGOOD MARSHALL AIRPORT BALTIMORE/WASHINGTON REGIONAL AIRPORTS DATA JUNE 2020

|                              | Commercial<br>Passengers | % ch.     | % Mkt.  | <b>Mail</b><br>(In Pounds) | % ch.  | % Mkt. | <b>Freight</b><br>(In Pounds) | % ch.  | % Mkt. | Com. Air<br>Operations | % ch.  | % Mkt. | Total Air<br>Operations | % ch.  | % Mkt. |
|------------------------------|--------------------------|-----------|---------|----------------------------|--------|--------|-------------------------------|--------|--------|------------------------|--------|--------|-------------------------|--------|--------|
| Baltimore/Washington         | Internationa             | l Thurgoo | d Marsh | all (BWI)                  |        |        |                               |        |        |                        |        |        |                         |        |        |
| 2020                         | 724,281                  | -70.5%    | 52.5%   | 512,989                    | -22.6% | 34.0%  | 53,858,519                    | 37.1%  | 68.2%  | 12,082                 | -44.2% | 49.4%  | 12,891                  | -43.6% | 47.9%  |
| 2019                         | 2,454,705                | -2.4%     | 35.3%   | 662,534                    | -10.0% | 25.3%  | 39,270,984                    | 9.7%   | 45.3%  | 21,656                 | -4.1%  | 32.4%  | 22,872                  | -3.5%  | 31.8%  |
| <b>Washington Dulles (IA</b> | D)                       |           |         |                            |        |        |                               |        |        |                        |        |        |                         |        |        |
| 2020                         | 283,399                  | -88.2%    | 20.6%   | 930,351                    | -51.5% | 61.7%  | 24,852,711                    | -47.2% | 31.5%  | 5,610                  | -74.3% | 22.9%  | 6,953                   | -72.1% | 25.9%  |
| 2019                         | 2,401,538                | 4.7%      | 34.5%   | 1,918,022                  | -29.4% | 73.1%  | 47,059,874                    | -9.9%  | 54.2%  | 21,817                 | 7.2%   | 32.6%  | 24,951                  | 4.7%   | 34.7%  |
| Reagan National (DCA         | .)                       |           |         |                            |        |        |                               |        |        |                        |        |        |                         |        |        |
| 2020                         | 370,916                  | -82.4%    | 26.9%   | 63,934                     | 52.6%  | 4.2%   | 209,439                       | -50.5% | 0.3%   | 6,784                  | -71.1% | 27.7%  | 7,046                   | -70.7% | 26.2%  |
| 2019                         | 2,104,130                | -0.7%     | 30.2%   | 41,888                     | -36.7% | 1.6%   | 423,288                       | 29.7%  | 0.5%   | 23,464                 | -2.2%  | 35.1%  | 24,015                  | -2.3%  | 33.4%  |
| REGIONAL TOTAL               |                          |           |         |                            |        |        |                               |        |        |                        |        |        |                         |        |        |
| 2020                         | 1,378,596                | -80.2%    | 100.0%  | 1,507,274                  | -42.5% | 100.0% | 78,920,669                    | -9.0%  | 100.0% | 24,476                 | -63.4% | 100.0% | 26,890                  | -62.6% | 100.0% |
| 2019                         | 6,960,373                | 0.5%      | 100.0%  | 2,622,444                  | -25.5% | 100.0% | 86,754,146                    | -1.8%  | 100.0% | 66,937                 | 0.0%   | 100.0% | 71,838                  | -0.4%  | 100.0% |