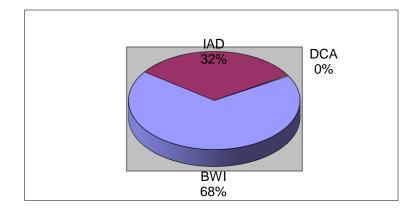

### BALTIMORE/WASHINGTON INTERNATIONAL THURGOOD MARSHALL AIRPORT BALTIMORE/WASHINGTON REGIONAL AIRPORTS DATA JUNE 2020

|                              | Commercial<br>Passengers | % ch.     | % Mkt.  | <b>Mail</b><br>(In Pounds) | % ch.  | % Mkt. | <b>Freight</b><br>(In Pounds) | % ch.  | % Mkt. | Com. Air<br>Operations | % ch.  | % Mkt. | Total Air<br>Operations | % ch.  | % Mkt. |
|------------------------------|--------------------------|-----------|---------|----------------------------|--------|--------|-------------------------------|--------|--------|------------------------|--------|--------|-------------------------|--------|--------|
| Baltimore/Washington         | Internationa             | l Thurgoo | d Marsh | all (BWI)                  |        |        |                               |        |        |                        |        |        |                         |        |        |
| 2020                         | 724,281                  | -70.5%    | 52.5%   | 512,989                    | -22.6% | 34.0%  | 53,858,519                    | 37.1%  | 68.2%  | 12,082                 | -44.2% | 49.4%  | 12,891                  | -43.6% | 47.9%  |
| 2019                         | 2,454,705                | -2.4%     | 35.3%   | 662,534                    | -10.0% | 25.3%  | 39,270,984                    | 9.7%   | 45.3%  | 21,656                 | -4.1%  | 32.4%  | 22,872                  | -3.5%  | 31.8%  |
| <b>Washington Dulles (IA</b> | D)                       |           |         |                            |        |        |                               |        |        |                        |        |        |                         |        |        |
| 2020                         | 283,399                  | -88.2%    | 20.6%   | 930,351                    | -51.5% | 61.7%  | 24,852,711                    | -47.2% | 31.5%  | 5,610                  | -74.3% | 22.9%  | 6,953                   | -72.1% | 25.9%  |
| 2019                         | 2,401,538                | 4.7%      | 34.5%   | 1,918,022                  | -29.4% | 73.1%  | 47,059,874                    | -9.9%  | 54.2%  | 21,817                 | 7.2%   | 32.6%  | 24,951                  | 4.7%   | 34.7%  |
| Reagan National (DCA         | .)                       |           |         |                            |        |        |                               |        |        |                        |        |        |                         |        |        |
| 2020                         | 370,916                  | -82.4%    | 26.9%   | 63,934                     | 52.6%  | 4.2%   | 209,439                       | -50.5% | 0.3%   | 6,784                  | -71.1% | 27.7%  | 7,046                   | -70.7% | 26.2%  |
| 2019                         | 2,104,130                | -0.7%     | 30.2%   | 41,888                     | -36.7% | 1.6%   | 423,288                       | 29.7%  | 0.5%   | 23,464                 | -2.2%  | 35.1%  | 24,015                  | -2.3%  | 33.4%  |
| REGIONAL TOTAL               |                          |           |         |                            |        |        |                               |        |        |                        |        |        |                         |        |        |
| 2020                         | 1,378,596                | -80.2%    | 100.0%  | 1,507,274                  | -42.5% | 100.0% | 78,920,669                    | -9.0%  | 100.0% | 24,476                 | -63.4% | 100.0% | 26,890                  | -62.6% | 100.0% |
| 2019                         | 6,960,373                | 0.5%      | 100.0%  | 2,622,444                  | -25.5% | 100.0% | 86,754,146                    | -1.8%  | 100.0% | 66,937                 | 0.0%   | 100.0% | 71,838                  | -0.4%  | 100.0% |