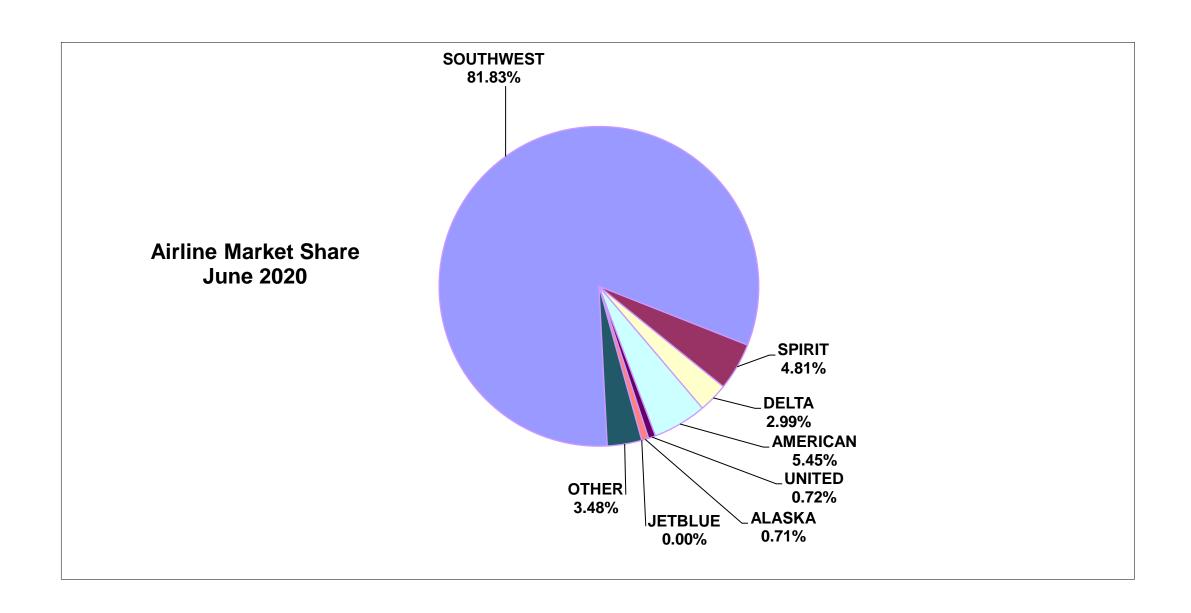

#### BWI MARSHALL AIRPORT AIRLINE MARKET SHARES JUNE 2020

|                                         |               |                  |                   | 12 Months        | 12 Months        |                  | Market Share         | Market Share       | Market Share                     | Market Share                   |
|-----------------------------------------|---------------|------------------|-------------------|------------------|------------------|------------------|----------------------|--------------------|----------------------------------|--------------------------------|
| TOTAL PASSENGERS                        | JUN<br>2020   | JUN<br>2019      | Change            | Ending<br>JUN 20 | Ending<br>JUN 19 | Change           | by Airline<br>JUN 20 | by Group<br>JUN 20 | by Airline 12-Mo<br>Ended JUN 20 | by Group 12-Mo<br>Ended JUN 20 |
| Scheduled Carriers                      | 2020          | 2013             | Change            | 3014 20          | 3014 13          | Change           | 30N 20               | 30N 20             | Liided 3014 20                   | Lilueu Join 20                 |
| ALASKA                                  | 5,170         | 54,829           | -90.6%            | 279,377          | 417,752          | -33.1%           | 0.71%                |                    | 1.39%                            |                                |
| TOTAL ALASKA GROUP                      | 5,170         | 54,829           | -90.6%            | 279,377          | 417,752          | -33.1%           | 0.7 1%               | 0.71%              | 1.39%                            | 1.39%                          |
| ALLEGIANT AIR                           | 6,161         | 13,161           | -53.2%            | 89,710           | 114,390          | -21.6%           | 0.85%                | 0.85%              | 0.45%                            | 0.45%                          |
| AMERICAN                                | 38,080        | 142,776          | -53.2%            | 1,138,418        | 1,548,593        | -26.5%           | 5.26%                | 0.65%              | 5.68%                            | 0.45%                          |
| AMERICAN - ENVOY                        | 1,424         | 5,239            | -73.3%<br>-72.8%  | 53,501           | 112,332          | -26.5%<br>-52.4% | 0.20%                |                    | 0.27%                            |                                |
| AMERICAN - PIEDMONT                     |               | ,                |                   | 55,932           | 70,057           | -32.4%<br>-20.2% | 0.20%                |                    | 0.28%                            |                                |
|                                         | 0             | 7,159<br>50      | -100.0%           | 3,139            | •                | -20.2%<br>-60.8% | 0.00%                |                    | 0.28%                            |                                |
| AMERICAN - PSA                          | -             |                  | -100.0%           |                  | 8,008            |                  |                      |                    |                                  |                                |
| AMERICAN - REPUBLIC                     | 0             | 0                | 0.0%              | 31,133           | 0                | 100.0%           | 0.00%                |                    | 0.16%                            |                                |
| AMERICAN - SKYWEST TOTAL AMERICAN GROUP | 0             | 3,076<br>158,300 | -100.0%<br>-75.0% | 35,542           | 6,341            | 460.5%           | 0.00%                | 5.45%              | 0.18%                            | 6.57%                          |
|                                         | 39,504<br>154 | 409              | -75.0%<br>-62.3%  | 1,317,665        | 1,745,331        | -24.5%           | 0.020/               | 0.02%              | 0.02%                            |                                |
| BOUTIQUE AIR<br>CONTOUR AIRLINES        | 833           | 2,589            | -62.3%<br>-67.8%  | 3,897            | 2,908<br>30,392  | 34.0%<br>-28.8%  | 0.02%<br>0.12%       |                    | 0.02%                            | 0.02%<br>0.11%                 |
|                                         |               |                  |                   | 21,627           |                  |                  |                      | 0.12%              |                                  | 0.11%                          |
| DELTA ENDEAVOR AIR                      | 21,666        | 186,889          | -88.4%            | 1,360,037        | 1,933,971        | -29.7%           | 2.99%                |                    | 6.79%                            |                                |
| DELTA - ENDEAVOR AIR                    | 0             | 19,013           | -100.0%           | 147,727          | 209,338          | -29.4%           | 0.00%                |                    | 0.74%                            |                                |
| DELTA - SKYWEST                         | 0             | 168              | -100.0%           | 184              | 3,972            | -95.4%           | 0.00%                | 2.000/             | 0.00%                            | 7 500/                         |
| TOTAL DELTA GROUP<br>FRONTIER           | 21,666        | 206,070          | -89.5%            | 1,507,948        | 2,147,281        | -29.8%           | 0.600/               | 2.99%              | 0.400/                           | 7.52%                          |
|                                         | 4,939         | 10,329           | -52.2%            | 98,330           | 32,854           | 199.3%           | 0.68%                | 0.68%              | 0.49%                            | 0.49%                          |
| JETBLUE                                 | 0             | 27,919           | -100.0%           | 174,262          | 373,596          | -53.4%           | 0.00%                | 0.00%              | 0.87%                            | 0.87%                          |
| SOUTHERN AIRWAYS EXPRESS                | 286           | 1,606            | -82.2%            | 13,596           | 18,888           | -28.0%           | 0.04%                | 0.04%              | 0.07%                            | 0.07%                          |
| SOUTHWEST                               | 592,647       | 1,555,224        | -61.9%            | 13,227,236       | 17,462,596       | -24.3%           | 81.83%               | 81.83%             | 65.99%                           | 65.99%                         |
| SPIRIT                                  | 34,873        | 283,202          | -87.7%            | 2,264,649        | 2,786,087        | -18.7%           | 4.81%                | 4.81%              | 11.30%                           | 11.30%                         |
| SUN COUNTRY                             | 874           | 167              | 423.4%            | 2,018            | 1,416            | 42.5%            | 0.12%                |                    | 0.500/                           |                                |
| UNITED                                  | 3,344         | 94,181           | -96.4%            | 718,975          | 1,038,832        | -30.8%           | 0.46%                |                    | 3.59%                            |                                |
| UNITED - COMMUTAIR                      | 0             | 34               | -100.0%           | 0                | 11,237           | -100.0%          | 0.00%                |                    | 0.00%                            |                                |
| UNITED - EXPRESSJET                     | 0             | 0                | 0.0%              | 243              | 14,535           | -98.3%           | 0.00%                |                    | 0.00%                            |                                |
| UNITED - GOJET                          | 0             | 0                | 0.0%              | 533              | 0                | 100.0%           | 0.00%                |                    | 0.00%                            |                                |
| UNITED - SKYWEST                        | 1,836         | 0                | 100.0%            | 2,890            | 0                | 100.0%           | 0.25%                |                    | 0.01%                            |                                |
| UNITED - REPUBLIC                       | 0             | 0                | 0.0%              | 543              | 1,503            | -63.9%           | 0.00%                |                    | 0.00%                            |                                |
| TOTAL UNITED GROUP                      | 5,180         | 94,215           | -94.5%            | 723,184          | 1,066,107        | -32.2%           |                      | 0.72%              |                                  | 3.61%                          |
|                                         |               |                  |                   |                  |                  |                  |                      |                    |                                  |                                |
| INTERNATIONAL CARRIERS                  |               |                  |                   |                  |                  |                  |                      | 0.68%              |                                  | 1.64%                          |
| AIR CANADA - JAZZ AIR                   | 0             | 4,668            | -100.0%           | 62,410           | 26,109           | 139.0%           | 0.00%                |                    | 0.31%                            |                                |
| AIR CANADA - SKY REGIONAL               | 0             | 11,881           | -100.0%           | 43,975           | 109,053          | -59.7%           | 0.00%                |                    | 0.22%                            |                                |
| TOTAL AIR CANADA GROUP                  | 0             | 16,549           | -100.0%           | 106,455          | 135,162          | -21.2%           |                      | 0.00%              |                                  | 0.31%                          |
| BRITISH AIRWAYS                         | 0             | 11,980           | -100.0%           | 94,737           | 131,287          | -27.8%           | 0.00%                |                    | 0.47%                            |                                |
| CONDOR                                  | 0             | 9,962            | -100.0%           | 29,511           | 30,193           | -2.3%            | 0.00%                |                    | 0.15%                            |                                |
| ICELANDAIR                              | 0             | 0                | 0.0%              | 0                | 24,560           | -100.0%          | 0.00%                |                    | 0.00%                            |                                |
| WOW AIR                                 | 0             | 0                | 0.0%              | 0                | 113,160          | -100.0%          | 0.00%                |                    | 0.00%                            |                                |
| <u>Charters</u>                         | 11,994        | 8,194            | 46.4%             | 90,325           | 102,154          | -11.6%           |                      | 1.66%              | 0.45%                            | 0.45%                          |
| TOTAL PASSENGERS                        | 724,281       | 2,454,705        | -70.5%            | 20,044,527       | 26,736,232       | -25.0%           | 100.00%              | 100.00%            | 100.00%                          | 100.00%                        |