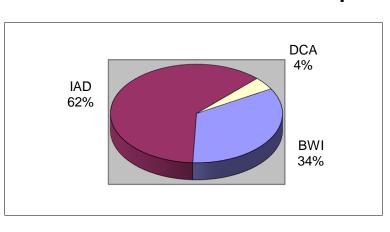

### BALTIMORE/WASHINGTON INTERNATIONAL THURGOOD MARSHALL AIRPORT BALTIMORE/WASHINGTON REGIONAL AIRPORTS DATA JUNE 2020

|                              | Commercial<br>Passengers | % ch.     | % Mkt.  | <b>Mail</b><br>(In Pounds) | % ch.  | % Mkt. | <b>Freight</b><br>(In Pounds) | % ch.  | % Mkt. | Com. Air<br>Operations | % ch.  | % Mkt. | Total Air<br>Operations | % ch.  | % Mkt. |
|------------------------------|--------------------------|-----------|---------|----------------------------|--------|--------|-------------------------------|--------|--------|------------------------|--------|--------|-------------------------|--------|--------|
| Baltimore/Washington         | Internationa             | l Thurgoo | d Marsh | all (BWI)                  |        |        |                               |        |        |                        |        |        |                         |        |        |
| 2020                         | 724,281                  | -70.5%    | 52.5%   | 512,989                    | -22.6% | 34.0%  | 53,858,519                    | 37.1%  | 68.2%  | 12,082                 | -44.2% | 49.4%  | 12,891                  | -43.6% | 47.9%  |
| 2019                         | 2,454,705                | -2.4%     | 35.3%   | 662,534                    | -10.0% | 25.3%  | 39,270,984                    | 9.7%   | 45.3%  | 21,656                 | -4.1%  | 32.4%  | 22,872                  | -3.5%  | 31.8%  |
| <b>Washington Dulles (IA</b> | D)                       |           |         |                            |        |        |                               |        |        |                        |        |        |                         |        |        |
| 2020                         | 283,399                  | -88.2%    | 20.6%   | 930,351                    | -51.5% | 61.7%  | 24,852,711                    | -47.2% | 31.5%  | 5,610                  | -74.3% | 22.9%  | 6,953                   | -72.1% | 25.9%  |
| 2019                         | 2,401,538                | 4.7%      | 34.5%   | 1,918,022                  | -29.4% | 73.1%  | 47,059,874                    | -9.9%  | 54.2%  | 21,817                 | 7.2%   | 32.6%  | 24,951                  | 4.7%   | 34.7%  |
| Reagan National (DCA         | .)                       |           |         |                            |        |        |                               |        |        |                        |        |        |                         |        |        |
| 2020                         | 370,916                  | -82.4%    | 26.9%   | 63,934                     | 52.6%  | 4.2%   | 209,439                       | -50.5% | 0.3%   | 6,784                  | -71.1% | 27.7%  | 7,046                   | -70.7% | 26.2%  |
| 2019                         | 2,104,130                | -0.7%     | 30.2%   | 41,888                     | -36.7% | 1.6%   | 423,288                       | 29.7%  | 0.5%   | 23,464                 | -2.2%  | 35.1%  | 24,015                  | -2.3%  | 33.4%  |
| REGIONAL TOTAL               |                          |           |         |                            |        |        |                               |        |        |                        |        |        |                         |        |        |
| 2020                         | 1,378,596                | -80.2%    | 100.0%  | 1,507,274                  | -42.5% | 100.0% | 78,920,669                    | -9.0%  | 100.0% | 24,476                 | -63.4% | 100.0% | 26,890                  | -62.6% | 100.0% |
| 2019                         | 6,960,373                | 0.5%      | 100.0%  | 2,622,444                  | -25.5% | 100.0% | 86,754,146                    | -1.8%  | 100.0% | 66,937                 | 0.0%   | 100.0% | 71,838                  | -0.4%  | 100.0% |