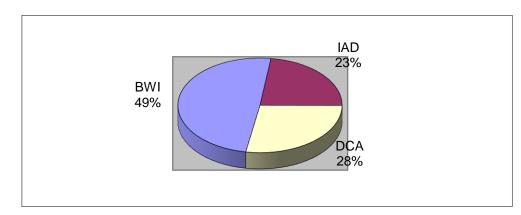

### BALTIMORE/WASHINGTON INTERNATIONAL THURGOOD MARSHALL AIRPORT BALTIMORE/WASHINGTON REGIONAL AIRPORTS DATA JUNE 2020

|                              | Commercial<br>Passengers | % ch.     | % Mkt.  | <b>Mail</b><br>(In Pounds) | % ch.  | % Mkt. | <b>Freight</b><br>(In Pounds) | % ch.  | % Mkt. | Com. Air<br>Operations | % ch.  | % Mkt. | Total Air<br>Operations | % ch.  | % Mkt. |
|------------------------------|--------------------------|-----------|---------|----------------------------|--------|--------|-------------------------------|--------|--------|------------------------|--------|--------|-------------------------|--------|--------|
| Baltimore/Washington         | Internationa             | l Thurgoo | d Marsh | all (BWI)                  |        |        |                               |        |        |                        |        |        |                         |        |        |
| 2020                         | 724,281                  | -70.5%    | 52.5%   | 512,989                    | -22.6% | 34.0%  | 53,858,519                    | 37.1%  | 68.2%  | 12,082                 | -44.2% | 49.4%  | 12,891                  | -43.6% | 47.9%  |
| 2019                         | 2,454,705                | -2.4%     | 35.3%   | 662,534                    | -10.0% | 25.3%  | 39,270,984                    | 9.7%   | 45.3%  | 21,656                 | -4.1%  | 32.4%  | 22,872                  | -3.5%  | 31.8%  |
| <b>Washington Dulles (IA</b> | D)                       |           |         |                            |        |        |                               |        |        |                        |        |        |                         |        |        |
| 2020                         | 283,399                  | -88.2%    | 20.6%   | 930,351                    | -51.5% | 61.7%  | 24,852,711                    | -47.2% | 31.5%  | 5,610                  | -74.3% | 22.9%  | 6,953                   | -72.1% | 25.9%  |
| 2019                         | 2,401,538                | 4.7%      | 34.5%   | 1,918,022                  | -29.4% | 73.1%  | 47,059,874                    | -9.9%  | 54.2%  | 21,817                 | 7.2%   | 32.6%  | 24,951                  | 4.7%   | 34.7%  |
| Reagan National (DCA         | .)                       |           |         |                            |        |        |                               |        |        |                        |        |        |                         |        |        |
| 2020                         | 370,916                  | -82.4%    | 26.9%   | 63,934                     | 52.6%  | 4.2%   | 209,439                       | -50.5% | 0.3%   | 6,784                  | -71.1% | 27.7%  | 7,046                   | -70.7% | 26.2%  |
| 2019                         | 2,104,130                | -0.7%     | 30.2%   | 41,888                     | -36.7% | 1.6%   | 423,288                       | 29.7%  | 0.5%   | 23,464                 | -2.2%  | 35.1%  | 24,015                  | -2.3%  | 33.4%  |
| REGIONAL TOTAL               |                          |           |         |                            |        |        |                               |        |        |                        |        |        |                         |        |        |
| 2020                         | 1,378,596                | -80.2%    | 100.0%  | 1,507,274                  | -42.5% | 100.0% | 78,920,669                    | -9.0%  | 100.0% | 24,476                 | -63.4% | 100.0% | 26,890                  | -62.6% | 100.0% |
| 2019                         | 6,960,373                | 0.5%      | 100.0%  | 2,622,444                  | -25.5% | 100.0% | 86,754,146                    | -1.8%  | 100.0% | 66,937                 | 0.0%   | 100.0% | 71,838                  | -0.4%  | 100.0% |