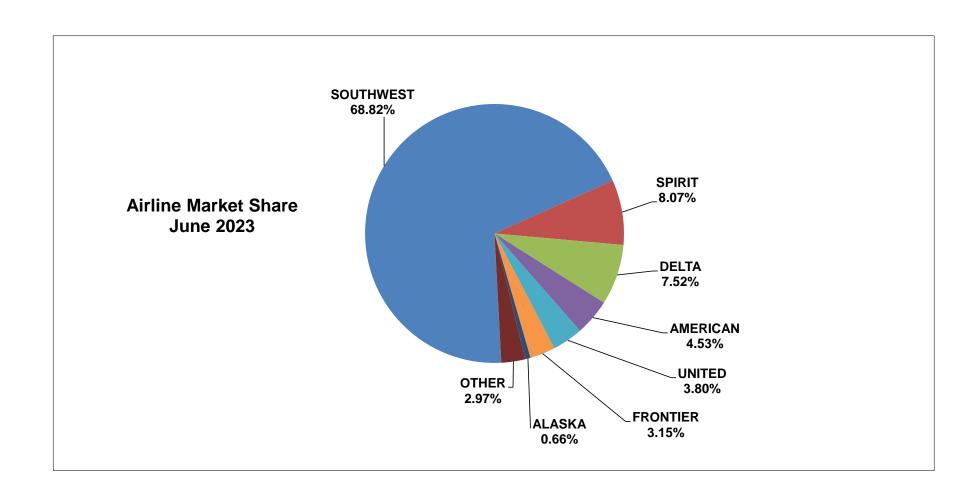

#### BWI MARSHALL AIRPORT AIRLINE MARKET SHARES JUNE 2023

|                                      |             |             |          | 12 Months        | 12 Months        |          | Market Share         | Market Share       | Market Share                     | Market Share                   |
|--------------------------------------|-------------|-------------|----------|------------------|------------------|----------|----------------------|--------------------|----------------------------------|--------------------------------|
| TOTAL PASSENGERS                     | JUN<br>2023 | JUN<br>2022 | Change   | Ending<br>JUN 23 | Ending<br>JUN 22 | Change   | by Airline<br>JUN 23 | by Group<br>JUN 23 | by Airline 12-Mo<br>Ended JUN 23 | by Group 12-Mo<br>Ended JUN 23 |
| Scheduled Carriers                   |             |             |          |                  |                  | Ū        |                      |                    |                                  |                                |
| ALASKA                               | 15.513      | 12.963      | 19.7%    | 148.218          | 120,773          | 22.7%    | 0.66%                |                    | 0.60%                            |                                |
| TOTAL ALASKA GROUP                   | 15,513      | 12,963      | 19.7%    | 148,218          | 120,773          | 22.7%    |                      | 0.66%              | 0.007,0                          | 0.60%                          |
| ALLEGIANT AIR                        | 4,522       | 10,203      | -55.7%   | 90,438           | 107,177          | -15.6%   | 0.19%                | 0.19%              | 0.37%                            | 0.37%                          |
| AMERICAN                             | 102,296     | 103,715     | -1.4%    | 1,044,991        | 1,025,517        | 1.9%     | 4.36%                |                    | 4.23%                            |                                |
| AMERICAN - ENVOY                     | 3,801       | 269         | 1313.0%  | 39,991           | 28,345           | 41.1%    | 0.16%                |                    | 0.16%                            |                                |
| AMERICAN - PSA                       | 0           | 1,148       | -100.0%  | 6.409            | 52,545           | -87.8%   | 0.00%                |                    | 0.03%                            |                                |
| AMERICAN - REPUBLIC                  | 71          | 4.065       | -98.3%   | 13,271           | 102,645          | -87.1%   | 0.00%                |                    | 0.05%                            |                                |
| AMERICAN - SKYWEST                   | 0           | 3,965       | -100.0%  | 5,281            | 51,382           | -89.7%   | 0.00%                |                    | 0.02%                            |                                |
| TOTAL AMERICAN GROUP                 | 106,168     | 113,162     | -6.2%    | 1.109.972        | 1,260,434        | -11.9%   | 0.0070               | 4.53%              | 0.0270                           | 4.49%                          |
| AVELO                                | 4,437       | 2,096       | 111.7%   | 42,852           | 2,672            | 1503.7%  | 0.19%                | 0.19%              | 0.17%                            | 0.17%                          |
| BOUTIQUE AIR                         | 0           | 728         | -100.0%  | 3,808            | 7,511            | -49.3%   | 0.00%                | 0.00%              | 0.02%                            | 0.02%                          |
| CONTOUR AIRLINES                     | 2.348       | 2,114       | 11.1%    | 23,806           | 22,580           | 5.4%     | 0.10%                | 0.10%              | 0.10%                            | 0.10%                          |
| DELTA                                | 157,905     | 136,721     | 15.5%    | 1,522,852        | 1,425,602        | 6.8%     | 6.73%                | 0.1070             | 6.16%                            | 0.1070                         |
| DELTA - ENDEAVOR AIR                 | 7,747       | 9,742       | -20.5%   | 118.189          | 82,060           | 44.0%    | 0.33%                |                    | 0.48%                            |                                |
| DELTA - REPUBLIC                     | 10,431      | 74          | 13995.9% | 94,772           | 1,104            | 8484.4%  | 0.44%                |                    | 0.38%                            |                                |
| DELTA - KET OBEIC<br>DELTA - SKYWEST | 343         | 0           | 100.0%   | 13.195           | 127              | 10289.8% | 0.01%                |                    | 0.05%                            |                                |
| TOTAL DELTA GROUP                    | 176,426     | 146,537     | 20.4%    | 1.749.008        | 1.508.893        | 15.9%    | 0.0176               | 7.52%              | 0.0376                           | 7.08%                          |
| FRONTIER                             | 73,845      | 39,131      | 88.7%    | 744,049          | 417,303          | 78.3%    | 3.15%                | 3.15%              | 3.01%                            | 3.01%                          |
| JETBLUE                              | 10,982      | 0           | 100.0%   | 138,801          | 241              | 57493.8% | 0.47%                | 0.47%              | 0.56%                            | 0.56%                          |
| SOUTHERN AIRWAYS EXPRESS             | 0           | 0           | 0.0%     | 0                | 0                | 0.0%     | 0.00%                | 0.00%              | 0.00%                            | 0.00%                          |
| SOUTHWEST                            | 1,613,855   | 1.384.498   | 16.6%    | 17.066.831       | 15.100.875       | 13.0%    | 68.82%               | 68.82%             | 69.08%                           | 69.08%                         |
| TOTAL SOUTHWEST GROUP                | 1,613,855   | 1,384,498   | 16.6%    | 17,066,831       | 15,100,875       | 13.0%    | 68.82%               | 68.82%             | 69.08%                           | 69.08%                         |
| SPIRIT                               | 189,255     | 178,597     | 6.0%     | 2.134.844        | 1,932,974        | 10.4%    | 8.07%                | 8.07%              | 8.64%                            | 8.64%                          |
|                                      |             |             | -0.8%    | 61.144           |                  |          |                      | 0.07%              | 0.04%                            | 0.04%                          |
| SUN COUNTRY                          | 9,980       | 10,060      |          |                  | 36,504           | 67.5%    | 0.43%                |                    | 0.000/                           |                                |
| UNITED                               | 88,702      | 73,513      | 20.7%    | 910,558          | 697,091          | 30.6%    | 3.78%                |                    | 3.69%                            |                                |
| UNITED - AIR WISCONSIN               | 0           | 0           | 0.0%     | 74<br>0          | 1,304            | -94.3%   | 0.00%                |                    | 0.00%                            |                                |
| UNITED - GOJET                       | 0           | 70          | -100.0%  | -                | 1,591            | -100.0%  | 0.00%                |                    | 0.00%                            |                                |
| UNITED - SKYWEST                     | 0           | 1,141       | -100.0%  | 6,095            | 14,870           | -59.0%   | 0.00%                |                    | 0.02%                            |                                |
| UNITED - REPUBLIC                    | 0           | 50          | -100.0%  | 3,375            | 18,524           | -81.8%   | 0.00%                |                    | 0.01%                            |                                |
| UNITED - MESA                        | 499         | 0           | 100.0%   | 4,224            | 25,522           | -83.4%   | 0.02%                |                    | 0.02%                            |                                |
| TOTAL UNITED GROUP                   | 89,201      | 74,774      | 19.3%    | 924,326          | 758,902          | 21.8%    |                      | 3.80%              |                                  | 3.74%                          |
|                                      |             |             |          |                  |                  |          |                      |                    |                                  |                                |
| INTERNATIONAL CARRIERS               |             |             |          |                  |                  |          |                      | 4.77%              |                                  | 4.41%                          |
| AIR CANADA - AIR GEORGIAN            | 0           | 0           | 0.0%     | 0                | 0                | 0.0%     | 0.00%                |                    | 0.00%                            |                                |
| AIR CANADA - JAZZ AIR                | 6,998       | 7,504       | -6.7%    | 61,081           | 9,669            | 531.7%   | 0.30%                |                    | 0.25%                            |                                |
| AIR CANADA - SKY REGIONAL            | 0           | 0           | 0.0%     | 0                | 0                | 0.0%     | 0.00%                |                    | 0.00%                            |                                |
| TOTAL AIR CANADA GROUP               | 6,998       | 7,504       | -6.7%    | 61,081           | 9,669            | 531.7%   |                      | 0.30%              |                                  | 0.25%                          |
| BRITISH AIRWAYS                      | 6,196       | 11,323      | -45.3%   | 102,416          | 26,899           | 280.7%   | 0.26%                |                    | 0.41%                            |                                |
| CONDOR                               | 4,836       | 3,895       | 24.2%    | 20,177           | 3,895            | 418.0%   | 0.21%                |                    | 0.08%                            |                                |
| FRONTIER                             | 73,845      | 39,131      | 88.7%    | 744.049          | 417,303          | 78.3%    | 3.15%                |                    | 3.01%                            |                                |
| ICELANDAIR                           | 8,655       | 3,958       | 118.7%   | 45,488           | 5,394            | 743.3%   | 0.37%                |                    | 0.18%                            |                                |
| COPA                                 | 303         | 0           | 100.0%   | 303              | 0                | 100.0%   | 0.01%                |                    | 0.00%                            |                                |
| AIR SENEGAL                          | 0           | 1,108       | -100.0%  | 8.697            | 9,130            | -4.7%    | 0.00%                |                    | 0.04%                            |                                |
| PLAY                                 | 10,974      | 8,649       | 26.9%    | 106,593          | 16,686           | 538.8%   | 0.47%                |                    | 0.43%                            |                                |
|                                      |             |             |          |                  |                  |          |                      |                    |                                  |                                |
| <u>Charters</u>                      | 10,488      | 8,384       | 25.1%    | 122,401          | 102,508          | 19.4%    |                      | 0.46%              | 0.50%                            | 0.50%                          |
| TOTAL PASSENGERS                     | 2,344,982   | 2,019,684   | 16.1%    | 24,705,253       | 21,451,020       | 15.2%    | 100.00%              | 100.00%            | 100.00%                          | 100.00%                        |