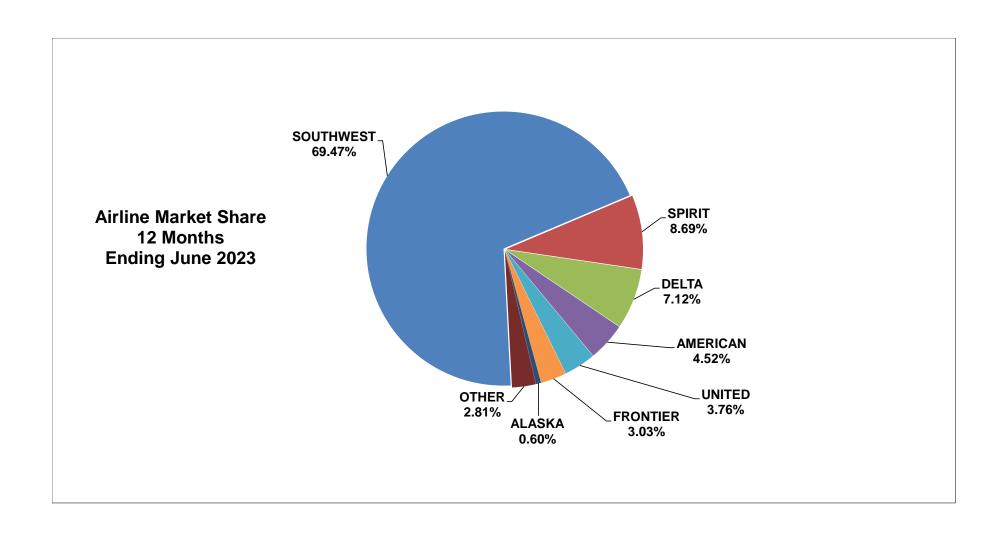

#### BWI MARSHALL AIRPORT AIRLINE MARKET SHARES JUNE 2023

|                                      |             |             |          | 12 Months        | 12 Months        |          | Market Share         | Market Share       | Market Share                     | Market Share                   |
|--------------------------------------|-------------|-------------|----------|------------------|------------------|----------|----------------------|--------------------|----------------------------------|--------------------------------|
| TOTAL PASSENGERS                     | JUN<br>2023 | JUN<br>2022 | Change   | Ending<br>JUN 23 | Ending<br>JUN 22 | Change   | by Airline<br>JUN 23 | by Group<br>JUN 23 | by Airline 12-Mo<br>Ended JUN 23 | by Group 12-Mo<br>Ended JUN 23 |
| Scheduled Carriers                   |             |             |          |                  |                  | Ū        |                      |                    |                                  |                                |
| ALASKA                               | 15.513      | 12.963      | 19.7%    | 148.218          | 120,773          | 22.7%    | 0.66%                |                    | 0.60%                            |                                |
| TOTAL ALASKA GROUP                   | 15,513      | 12,963      | 19.7%    | 148,218          | 120,773          | 22.7%    |                      | 0.66%              | 0.007,0                          | 0.60%                          |
| ALLEGIANT AIR                        | 4,522       | 10,203      | -55.7%   | 90,438           | 107,177          | -15.6%   | 0.19%                | 0.19%              | 0.37%                            | 0.37%                          |
| AMERICAN                             | 102,296     | 103,715     | -1.4%    | 1,044,991        | 1,025,517        | 1.9%     | 4.36%                |                    | 4.23%                            |                                |
| AMERICAN - ENVOY                     | 3,801       | 269         | 1313.0%  | 39,991           | 28,345           | 41.1%    | 0.16%                |                    | 0.16%                            |                                |
| AMERICAN - PSA                       | 0           | 1,148       | -100.0%  | 6.409            | 52,545           | -87.8%   | 0.00%                |                    | 0.03%                            |                                |
| AMERICAN - REPUBLIC                  | 71          | 4.065       | -98.3%   | 13,271           | 102,645          | -87.1%   | 0.00%                |                    | 0.05%                            |                                |
| AMERICAN - SKYWEST                   | 0           | 3,965       | -100.0%  | 5,281            | 51,382           | -89.7%   | 0.00%                |                    | 0.02%                            |                                |
| TOTAL AMERICAN GROUP                 | 106,168     | 113,162     | -6.2%    | 1.109.972        | 1,260,434        | -11.9%   | 0.0070               | 4.53%              | 0.0270                           | 4.49%                          |
| AVELO                                | 4,437       | 2,096       | 111.7%   | 42,852           | 2,672            | 1503.7%  | 0.19%                | 0.19%              | 0.17%                            | 0.17%                          |
| BOUTIQUE AIR                         | 0           | 728         | -100.0%  | 3,808            | 7,511            | -49.3%   | 0.00%                | 0.00%              | 0.02%                            | 0.02%                          |
| CONTOUR AIRLINES                     | 2.348       | 2,114       | 11.1%    | 23,806           | 22,580           | 5.4%     | 0.10%                | 0.10%              | 0.10%                            | 0.10%                          |
| DELTA                                | 157,905     | 136,721     | 15.5%    | 1,522,852        | 1,425,602        | 6.8%     | 6.73%                | 0.1070             | 6.16%                            | 0.1070                         |
| DELTA - ENDEAVOR AIR                 | 7,747       | 9,742       | -20.5%   | 118.189          | 82,060           | 44.0%    | 0.33%                |                    | 0.48%                            |                                |
| DELTA - REPUBLIC                     | 10,431      | 74          | 13995.9% | 94,772           | 1,104            | 8484.4%  | 0.44%                |                    | 0.38%                            |                                |
| DELTA - KET OBEIC<br>DELTA - SKYWEST | 343         | 0           | 100.0%   | 13.195           | 127              | 10289.8% | 0.01%                |                    | 0.05%                            |                                |
| TOTAL DELTA GROUP                    | 176,426     | 146,537     | 20.4%    | 1.749.008        | 1.508.893        | 15.9%    | 0.0176               | 7.52%              | 0.0376                           | 7.08%                          |
| FRONTIER                             | 73,845      | 39,131      | 88.7%    | 744,049          | 417,303          | 78.3%    | 3.15%                | 3.15%              | 3.01%                            | 3.01%                          |
| JETBLUE                              | 10,982      | 0           | 100.0%   | 138,801          | 241              | 57493.8% | 0.47%                | 0.47%              | 0.56%                            | 0.56%                          |
| SOUTHERN AIRWAYS EXPRESS             | 0           | 0           | 0.0%     | 0                | 0                | 0.0%     | 0.00%                | 0.00%              | 0.00%                            | 0.00%                          |
| SOUTHWEST                            | 1,613,855   | 1.384.498   | 16.6%    | 17.066.831       | 15.100.875       | 13.0%    | 68.82%               | 68.82%             | 69.08%                           | 69.08%                         |
| TOTAL SOUTHWEST GROUP                | 1,613,855   | 1,384,498   | 16.6%    | 17,066,831       | 15,100,875       | 13.0%    | 68.82%               | 68.82%             | 69.08%                           | 69.08%                         |
| SPIRIT                               | 189,255     | 178,597     | 6.0%     | 2.134.844        | 1,932,974        | 10.4%    | 8.07%                | 8.07%              | 8.64%                            | 8.64%                          |
|                                      |             |             | -0.8%    | 61.144           |                  |          |                      | 0.07%              | 0.04%                            | 0.04%                          |
| SUN COUNTRY                          | 9,980       | 10,060      |          |                  | 36,504           | 67.5%    | 0.43%                |                    | 0.000/                           |                                |
| UNITED                               | 88,702      | 73,513      | 20.7%    | 910,558          | 697,091          | 30.6%    | 3.78%                |                    | 3.69%                            |                                |
| UNITED - AIR WISCONSIN               | 0           | 0           | 0.0%     | 74<br>0          | 1,304            | -94.3%   | 0.00%                |                    | 0.00%                            |                                |
| UNITED - GOJET                       | 0           | 70          | -100.0%  | -                | 1,591            | -100.0%  | 0.00%                |                    | 0.00%                            |                                |
| UNITED - SKYWEST                     | 0           | 1,141       | -100.0%  | 6,095            | 14,870           | -59.0%   | 0.00%                |                    | 0.02%                            |                                |
| UNITED - REPUBLIC                    | 0           | 50          | -100.0%  | 3,375            | 18,524           | -81.8%   | 0.00%                |                    | 0.01%                            |                                |
| UNITED - MESA                        | 499         | 0           | 100.0%   | 4,224            | 25,522           | -83.4%   | 0.02%                |                    | 0.02%                            |                                |
| TOTAL UNITED GROUP                   | 89,201      | 74,774      | 19.3%    | 924,326          | 758,902          | 21.8%    |                      | 3.80%              |                                  | 3.74%                          |
|                                      |             |             |          |                  |                  |          |                      |                    |                                  |                                |
| INTERNATIONAL CARRIERS               |             |             |          |                  |                  |          |                      | 4.77%              |                                  | 4.41%                          |
| AIR CANADA - AIR GEORGIAN            | 0           | 0           | 0.0%     | 0                | 0                | 0.0%     | 0.00%                |                    | 0.00%                            |                                |
| AIR CANADA - JAZZ AIR                | 6,998       | 7,504       | -6.7%    | 61,081           | 9,669            | 531.7%   | 0.30%                |                    | 0.25%                            |                                |
| AIR CANADA - SKY REGIONAL            | 0           | 0           | 0.0%     | 0                | 0                | 0.0%     | 0.00%                |                    | 0.00%                            |                                |
| TOTAL AIR CANADA GROUP               | 6,998       | 7,504       | -6.7%    | 61,081           | 9,669            | 531.7%   |                      | 0.30%              |                                  | 0.25%                          |
| BRITISH AIRWAYS                      | 6,196       | 11,323      | -45.3%   | 102,416          | 26,899           | 280.7%   | 0.26%                |                    | 0.41%                            |                                |
| CONDOR                               | 4,836       | 3,895       | 24.2%    | 20,177           | 3,895            | 418.0%   | 0.21%                |                    | 0.08%                            |                                |
| FRONTIER                             | 73,845      | 39,131      | 88.7%    | 744.049          | 417,303          | 78.3%    | 3.15%                |                    | 3.01%                            |                                |
| ICELANDAIR                           | 8,655       | 3,958       | 118.7%   | 45,488           | 5,394            | 743.3%   | 0.37%                |                    | 0.18%                            |                                |
| COPA                                 | 303         | 0           | 100.0%   | 303              | 0                | 100.0%   | 0.01%                |                    | 0.00%                            |                                |
| AIR SENEGAL                          | 0           | 1,108       | -100.0%  | 8.697            | 9,130            | -4.7%    | 0.00%                |                    | 0.04%                            |                                |
| PLAY                                 | 10,974      | 8,649       | 26.9%    | 106,593          | 16,686           | 538.8%   | 0.47%                |                    | 0.43%                            |                                |
|                                      |             |             |          |                  |                  |          |                      |                    |                                  |                                |
| <u>Charters</u>                      | 10,488      | 8,384       | 25.1%    | 122,401          | 102,508          | 19.4%    |                      | 0.46%              | 0.50%                            | 0.50%                          |
| TOTAL PASSENGERS                     | 2,344,982   | 2,019,684   | 16.1%    | 24,705,253       | 21,451,020       | 15.2%    | 100.00%              | 100.00%            | 100.00%                          | 100.00%                        |