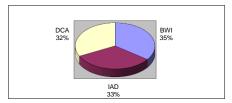

## Thurstond Marshall BALTIMORE/WASHINGTON INTERNATIONAL HINGOOD MARSHALL AIRPORT BALTIMORE/WASHINGTON REGIONAL AIRPORTS DATA MAY 2019

|                       | Commercial<br>Passengers | % ch.    | % Mkt.   | <b>Mail</b><br>(In Pounds) | % ch.  | % Mkt. | Freight<br>(In Pounds) | % ch.  | % Mkt. | Com. Air<br>Operations | % ch. | % Mkt. | Total Air<br>Operations | % ch. | % Mkt. |
|-----------------------|--------------------------|----------|----------|----------------------------|--------|--------|------------------------|--------|--------|------------------------|-------|--------|-------------------------|-------|--------|
| Baltimore/Washington  | n International          | Thurgood | d Marsha | ıll (BWI)                  |        |        |                        |        |        |                        |       |        |                         |       |        |
| 2019                  | 2,407,848                | -1.3%    | 35.0%    | 786,859                    | -23.6% | 24.1%  | 40,803,628             | 16.8%  | 44.8%  | 21,767                 | -2.4% | 31.9%  | 23,086                  | -2.2% | 31.4%  |
| 2018                  | 2,440,146                | 3.9%     | 36.6%    | 1,029,580                  | 14.4%  | 27.4%  | 34,922,404             | 12.0%  | 41.7%  | 22,305                 | 3.0%  | 33.0%  | 23,607                  | 3.0%  | 32.3%  |
| Washington Dulles (I/ | AD)                      |          |          |                            |        |        |                        |        |        |                        |       |        |                         |       |        |
| 2019                  | 2,246,415                | 6.0%     | 32.7%    | 2,455,950                  | -7.3%  | 75.1%  | 49,872,973             | 3.2%   | 54.7%  | 21,674                 | 5.7%  | 31.7%  | 24,999                  | 4.2%  | 34.0%  |
| 2018                  | 2,118,894                | 5.5%     | 31.8%    | 2,650,000                  | 1.2%   | 70.5%  | 48,344,000             | -10.0% | 57.7%  | 20,506                 | 4.7%  | 30.3%  | 23,999                  | 2.9%  | 32.9%  |
| Reagan National (DC/  | A)                       |          |          |                            |        |        |                        |        |        |                        |       |        |                         |       |        |
| 2019                  | 2,225,711                | 6.0%     | 32.4%    | 26,456                     | -67.6% | 0.8%   | 465,175                | 2.4%   | 0.5%   | 24,873                 | 0.2%  | 36.4%  | 25,390                  | 0.1%  | 34.6%  |
| 2018                  | 2,099,624                | -2.1%    | 31.5%    | 81,571                     | -24.5% | 2.2%   | 454,152                | 5.6%   | 0.5%   | 24,824                 | -0.8% | 36.7%  | 25,374                  | 0.1%  | 34.8%  |
| REGIONAL TOTAL        |                          |          |          |                            |        |        |                        |        |        |                        |       |        |                         |       |        |
| 2019                  | 6,879,974                | 3.3%     | 100.0%   | 3,269,265                  | -13.1% | 100.0% | 91,141,776             | 8.9%   | 100.0% | 68,314                 | 1.0%  | 100.0% | 73,475                  | 0.7%  | 100.0% |
| 2018                  | 6,658,664                | 2.4%     | 100.0%   | 3,761,151                  | 3.7%   | 100.0% | 83,720,556             | -1.9%  | 100.0% | 67,635                 | 2.1%  | 100.0% | 72,980                  | 2.0%  | 100.0% |