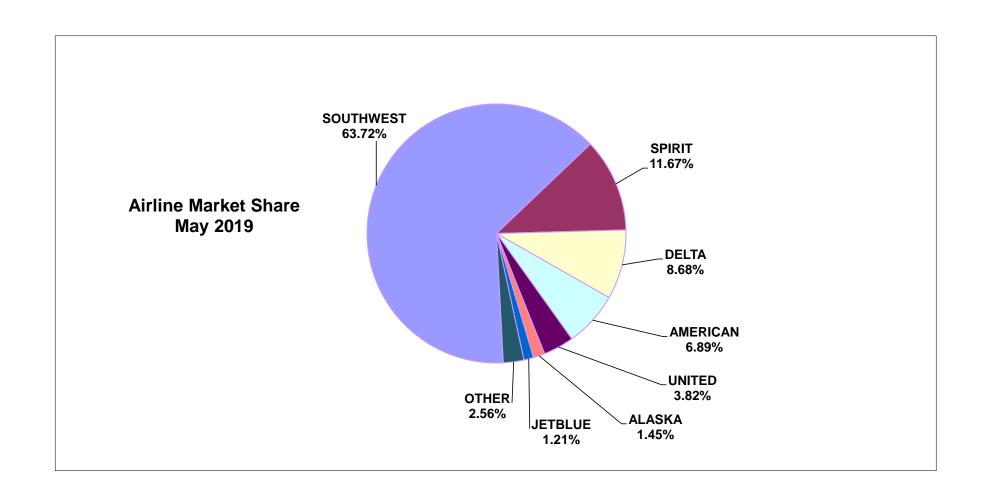

#### BWI MARSHALL AIRPORT AIRLINE MARKET SHARES MAY 2019

|                           | MAY       | MAY       |         | 12 Months<br>Ending | 12 Months<br>Ending |         | Market Share by Airline | Market Share<br>by Group | Market Share<br>by Airline 12-Mo | Market Share<br>by Group 12-Mo |
|---------------------------|-----------|-----------|---------|---------------------|---------------------|---------|-------------------------|--------------------------|----------------------------------|--------------------------------|
| TOTAL PASSENGERS          | 2019      | 2018      | Change  | MAY 19              | MAY 18              | Change  | MAY 19                  | MAY 19                   | Ended MAY 19                     | Ended MAY 19                   |
| Scheduled Carriers        |           |           |         |                     |                     |         |                         |                          |                                  |                                |
| ALASKA                    | 34,809    | 34,550    | 0.7%    | 407,275             | 349,957             | 16.4%   | 1.45%                   |                          | 1.52%                            |                                |
| ALASKA - VIRGIN AMERICA   | 0         | 0         | 0.0%    | 0                   | 41,167              | -100.0% | 0.00%                   |                          | 0.00%                            |                                |
| TOTAL ALASKA GROUP        | 34.809    | 34.550    | 0.7%    | 407.275             | 391.124             | 4.1%    |                         | 1.45%                    |                                  | 1.52%                          |
| ALLEGIANT AIR             | 13,473    | 9,977     | 35.0%   | 111,721             | 100,262             | 11.4%   | 0.56%                   | 0.56%                    | 0.42%                            | 0.42%                          |
| AMERICAN                  | 152,371   | 128,526   | 18.6%   | 1,540,056           | 1,523,351           | 1.1%    | 6.33%                   |                          | 5.75%                            |                                |
| AMERICAN - ENVOY          | 3,188     | 13,556    | -76.5%  | 120.847             | 128,816             | -6.2%   | 0.13%                   |                          | 0.45%                            |                                |
| AMERICAN - PIEDMONT       | 7,059     | 3,509     | 101.2%  | 67,231              | 33,632              | 99.9%   | 0.29%                   |                          | 0.25%                            |                                |
| AMERICAN - PSA            | 0         | 960       | -100.0% | 10.040              | 11,427              | -12.1%  | 0.00%                   |                          | 0.04%                            |                                |
| AMERICAN - REPUBLIC       | Ö         | 0         | 0.0%    | 0                   | 15,548              | -100.0% | 0.00%                   |                          | 0.00%                            |                                |
| AMERICAN - SKYWEST        | 3,265     | 4.034     | -19.1%  | 4.052               | 7.730               | -47.6%  | 0.14%                   |                          | 0.02%                            |                                |
| TOTAL AMERICAN GROUP      | 165,883   | 150,585   | 10.2%   | 1.742.226           | 1,740,856           | 0.1%    | 0.1170                  | 6.89%                    | 0.0270                           | 6.50%                          |
| BOUTIQUE AIR              | 469       | 287       | 63.4%   | 2.499               | 4.081               | -38.8%  | 0.02%                   | 0.02%                    | 0.01%                            | 0.01%                          |
| CONTOUR AIRLINES          | 2,741     | 2.526     | 8.5%    | 30.500              | 17.120              | 78.2%   | 0.11%                   | 0.11%                    | 0.11%                            | 0.11%                          |
| DELTA                     | 188,217   | 178,087   | 5.7%    | 1,940,559           | 1,896,744           | 2.3%    | 7.82%                   |                          | 7.24%                            | ******                         |
| DELTA - ENDEAVOR AIR      | 20,724    | 13,923    | 48.8%   | 207,060             | 149,450             | 38.5%   | 0.86%                   |                          | 0.77%                            |                                |
| DELTA - SKYWEST           | 0         | 1.758     | -100.0% | 4,270               | 15,767              | -72.9%  | 0.00%                   |                          | 0.02%                            |                                |
| TOTAL DELTA GROUP         | 208,941   | 193,768   | 7.8%    | 2,151,889           | 2,074,931           | 3.7%    | 0.0070                  | 8.68%                    | 0.0270                           | 8.03%                          |
| JETBLUE                   | 29.044    | 43,392    | -33.1%  | 388.801             | 517.689             | -24.9%  | 1,21%                   | 1.21%                    | 1.45%                            | 1.45%                          |
| SOUTHERN AIRWAYS EXPRESS  | 1,339     | 1.658     | -19.2%  | 19.101              | 18,039              | 5.9%    | 0.06%                   | 0.06%                    | 0.07%                            | 0.07%                          |
| SOUTHWEST                 | 1,534,386 | 1.632.507 | -6.0%   | 17,542,444          | 18.298.507          | -4.1%   | 63.72%                  | 63.72%                   | 65.48%                           | 65.48%                         |
| SPIRIT                    | 281.057   | 226.152   | 24.3%   | 2.750.767           | 2.205.181           | 24.7%   | 11.67%                  | 11.67%                   | 10.27%                           | 10.27%                         |
| UNITED                    | 91,851    | 84,040    | 9.3%    | 1.029.592           | 932,530             | 10.4%   | 3.81%                   | 1110770                  | 3.84%                            | 10.2770                        |
| UNITED - EXPRESSJET       | 0.,00.    | 9.834     | -100.0% | 20.132              | 57,172              | -64.8%  | 0.00%                   |                          | 0.08%                            |                                |
| UNITED - GOJET            | ő         | 0,004     | 0.0%    | 0                   | 7,286               | -100.0% | 0.00%                   |                          | 0.00%                            |                                |
| UNITED - REPUBLIC         | 136       | 1.048     | -87.0%  | 1.875               | 42,773              | -95.6%  | 0.01%                   |                          | 0.01%                            |                                |
| TOTAL UNITED GROUP        | 91,987    | 94.922    | -3.1%   | 1,066,958           | 1,058,758           | 0.8%    | 0.0176                  | 3.82%                    | 0.0176                           | 3.98%                          |
| VIA AIR                   | 0         | 0         | 0.0%    | 0                   | 0                   | 0.0%    | 0.00%                   | 0.00%                    | 0.00%                            | 0.00%                          |
| VIVA                      | Ŭ         |           | 0.070   | Ü                   |                     | 0.070   | 0.0070                  | 0.0070                   | 0.0076                           | 0.0070                         |
| INTERNATIONAL CARRIERS    |           |           |         |                     |                     |         |                         | 1.45%                    |                                  | 1.77%                          |
| AIR CANADA - AIR GEORGIAN | 0         | 0         | 0.0%    | 0                   | 95,039              | -100.0% | 0.00%                   |                          | 0.00%                            |                                |
| AIR CANADA - JAZZ AIR     | 2,122     | 1,027     | 106.6%  | 23,761              | 1,027               | 2213.6% | 0.09%                   |                          | 0.09%                            |                                |
| AIR CANADA - SKY REGIONAL | 10,154    | 9.142     | 11.1%   | 108.620             | 9.142               | 1088.1% | 0.42%                   |                          | 0.41%                            |                                |
| TOTAL AIR CANADA GROUP    | 12,276    | 10,169    | 20.7%   | 132,381             | 105,208             | 25.8%   | 5270                    | 0.09%                    | 2                                | 0.09%                          |
| BRITISH AIRWAYS           | 12,130    | 11.868    | 2.2%    | 131,211             | 125,978             | 4.2%    | 0.50%                   |                          | 0.49%                            |                                |
| CONDOR                    | 0         | 1.763     | -100.0% | 25.730              | 25,918              | -0.7%   | 0.00%                   |                          | 0.10%                            |                                |
| ICELANDAIR                | ő         | 450       | -100.0% | 29,483              | 580                 | 4983.3% | 0.00%                   |                          | 0.11%                            |                                |
| WOW AIR                   | 0         | 15,148    | -100.0% | 131,956             | 146,851             | -10.1%  | 0.00%                   |                          | 0.49%                            |                                |
| Charters                  | 8,925     | 10,424    | -14.4%  | 103,767             | 110,285             | -5.9%   |                         | 0.37%                    | 0.39%                            | 0.39%                          |
| TOTAL PASSENGERS          | 2,407,848 | 2.440.146 | -1.3%   | 26,791,352          | 26.941.368          | -0.6%   | 100.00%                 | 100.00%                  | 100.00%                          | 100.00%                        |