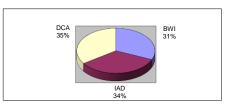

## Thurstond Marshall BALTIMORE/WASHINGTON INTERNATIONAL HINGOOD MARSHALL AIRPORT BALTIMORE/WASHINGTON REGIONAL AIRPORTS DATA MAY 2019

|                       | Commercial<br>Passengers | % ch.    | % Mkt.   | <b>Mail</b><br>(In Pounds) | % ch.  | % Mkt. | Freight<br>(In Pounds) | % ch.  | % Mkt. | Com. Air<br>Operations | % ch. | % Mkt. | Total Air<br>Operations | % ch. | % Mkt. |
|-----------------------|--------------------------|----------|----------|----------------------------|--------|--------|------------------------|--------|--------|------------------------|-------|--------|-------------------------|-------|--------|
| Baltimore/Washington  | n International          | Thurgood | d Marsha | ıll (BWI)                  |        |        |                        |        |        |                        |       |        |                         |       |        |
| 2019                  | 2,407,848                | -1.3%    | 35.0%    | 786,859                    | -23.6% | 24.1%  | 40,803,628             | 16.8%  | 44.8%  | 21,767                 | -2.4% | 31.9%  | 23,086                  | -2.2% | 31.4%  |
| 2018                  | 2,440,146                | 3.9%     | 36.6%    | 1,029,580                  | 14.4%  | 27.4%  | 34,922,404             | 12.0%  | 41.7%  | 22,305                 | 3.0%  | 33.0%  | 23,607                  | 3.0%  | 32.3%  |
| Washington Dulles (I/ | AD)                      |          |          |                            |        |        |                        |        |        |                        |       |        |                         |       |        |
| 2019                  | 2,246,415                | 6.0%     | 32.7%    | 2,455,950                  | -7.3%  | 75.1%  | 49,872,973             | 3.2%   | 54.7%  | 21,674                 | 5.7%  | 31.7%  | 24,999                  | 4.2%  | 34.0%  |
| 2018                  | 2,118,894                | 5.5%     | 31.8%    | 2,650,000                  | 1.2%   | 70.5%  | 48,344,000             | -10.0% | 57.7%  | 20,506                 | 4.7%  | 30.3%  | 23,999                  | 2.9%  | 32.9%  |
| Reagan National (DC/  | A)                       |          |          |                            |        |        |                        |        |        |                        |       |        |                         |       |        |
| 2019                  | 2,225,711                | 6.0%     | 32.4%    | 26,456                     | -67.6% | 0.8%   | 465,175                | 2.4%   | 0.5%   | 24,873                 | 0.2%  | 36.4%  | 25,390                  | 0.1%  | 34.6%  |
| 2018                  | 2,099,624                | -2.1%    | 31.5%    | 81,571                     | -24.5% | 2.2%   | 454,152                | 5.6%   | 0.5%   | 24,824                 | -0.8% | 36.7%  | 25,374                  | 0.1%  | 34.8%  |
| REGIONAL TOTAL        |                          |          |          |                            |        |        |                        |        |        |                        |       |        |                         |       |        |
| 2019                  | 6,879,974                | 3.3%     | 100.0%   | 3,269,265                  | -13.1% | 100.0% | 91,141,776             | 8.9%   | 100.0% | 68,314                 | 1.0%  | 100.0% | 73,475                  | 0.7%  | 100.0% |
| 2018                  | 6,658,664                | 2.4%     | 100.0%   | 3,761,151                  | 3.7%   | 100.0% | 83,720,556             | -1.9%  | 100.0% | 67,635                 | 2.1%  | 100.0% | 72,980                  | 2.0%  | 100.0% |