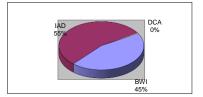

## Thurstond Marshall BALTIMORE/WASHINGTON INTERNATIONAL HINGOOD MARSHALL AIRPORT BALTIMORE/WASHINGTON REGIONAL AIRPORTS DATA MAY 2019

|                       | Commercial<br>Passengers | % ch.    | % Mkt.   | <b>Mail</b><br>(In Pounds) | % ch.  | % Mkt. | Freight<br>(In Pounds) | % ch.  | % Mkt. | Com. Air<br>Operations | % ch. | % Mkt. | Total Air<br>Operations | % ch. | % Mkt. |
|-----------------------|--------------------------|----------|----------|----------------------------|--------|--------|------------------------|--------|--------|------------------------|-------|--------|-------------------------|-------|--------|
| Baltimore/Washington  | n International          | Thurgood | d Marsha | ıll (BWI)                  |        |        |                        |        |        |                        |       |        |                         |       |        |
| 2019                  | 2,407,848                | -1.3%    | 35.0%    | 786,859                    | -23.6% | 24.1%  | 40,803,628             | 16.8%  | 44.8%  | 21,767                 | -2.4% | 31.9%  | 23,086                  | -2.2% | 31.4%  |
| 2018                  | 2,440,146                | 3.9%     | 36.6%    | 1,029,580                  | 14.4%  | 27.4%  | 34,922,404             | 12.0%  | 41.7%  | 22,305                 | 3.0%  | 33.0%  | 23,607                  | 3.0%  | 32.3%  |
| Washington Dulles (I/ | AD)                      |          |          |                            |        |        |                        |        |        |                        |       |        |                         |       |        |
| 2019                  | 2,246,415                | 6.0%     | 32.7%    | 2,455,950                  | -7.3%  | 75.1%  | 49,872,973             | 3.2%   | 54.7%  | 21,674                 | 5.7%  | 31.7%  | 24,999                  | 4.2%  | 34.0%  |
| 2018                  | 2,118,894                | 5.5%     | 31.8%    | 2,650,000                  | 1.2%   | 70.5%  | 48,344,000             | -10.0% | 57.7%  | 20,506                 | 4.7%  | 30.3%  | 23,999                  | 2.9%  | 32.9%  |
| Reagan National (DC/  | A)                       |          |          |                            |        |        |                        |        |        |                        |       |        |                         |       |        |
| 2019                  | 2,225,711                | 6.0%     | 32.4%    | 26,456                     | -67.6% | 0.8%   | 465,175                | 2.4%   | 0.5%   | 24,873                 | 0.2%  | 36.4%  | 25,390                  | 0.1%  | 34.6%  |
| 2018                  | 2,099,624                | -2.1%    | 31.5%    | 81,571                     | -24.5% | 2.2%   | 454,152                | 5.6%   | 0.5%   | 24,824                 | -0.8% | 36.7%  | 25,374                  | 0.1%  | 34.8%  |
| REGIONAL TOTAL        |                          |          |          |                            |        |        |                        |        |        |                        |       |        |                         |       |        |
| 2019                  | 6,879,974                | 3.3%     | 100.0%   | 3,269,265                  | -13.1% | 100.0% | 91,141,776             | 8.9%   | 100.0% | 68,314                 | 1.0%  | 100.0% | 73,475                  | 0.7%  | 100.0% |
| 2018                  | 6,658,664                | 2.4%     | 100.0%   | 3,761,151                  | 3.7%   | 100.0% | 83,720,556             | -1.9%  | 100.0% | 67,635                 | 2.1%  | 100.0% | 72,980                  | 2.0%  | 100.0% |