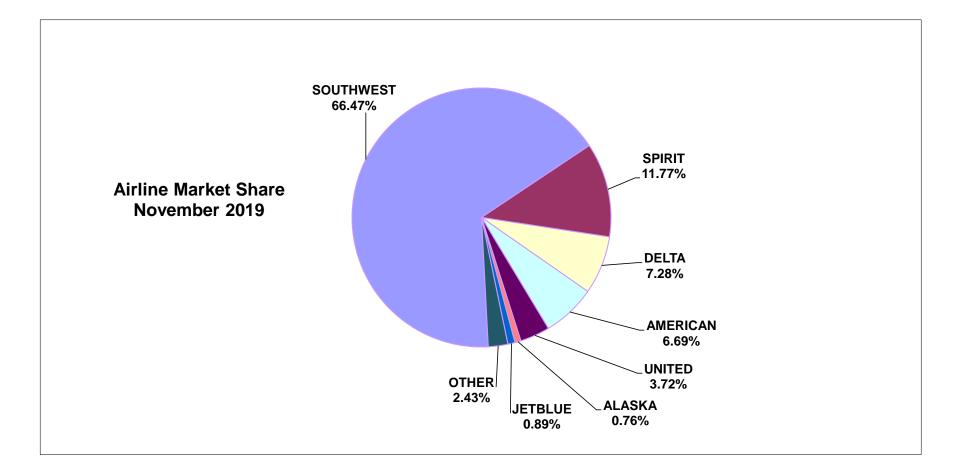

#### BWI MARSHALL AIRPORT AIRLINE MARKET SHARES NOVEMBER 2019

| TOTAL PASSENGERS 2019 2018 Change NOV 19 NOV 19 NOV 19 NOV 19 NOV 19 Ended NOV 19 E |                          | NOV       | NOV       |         | 12 Months        | 12 Months        |         | Market Share         | Market Share       | Market Share                     | Market Share                   |
|------------------------------------------------------------------------------------------------------------------------------------------------------------------------------------------------------------------------------------------------------------------------------------------------------------------------------------------------------------------------------------------------------------------------------------------------------------------------------------------------------------------------------------------------------------------------------------------------------------------------------------------------------------------------------------------------------------------------------------------------------------------------------------------------------------------------------------------------------------------------------------|--------------------------|-----------|-----------|---------|------------------|------------------|---------|----------------------|--------------------|----------------------------------|--------------------------------|
| ALASKA 17,044 31,878 -46,5% 448,105 393,761 16,8% 0.76% 0.76% 0.76% 0.00%   TOTALALASKA GROUP 17,044 31,872 -46,5% 448,105 448,105 448,105 448,105 448,105 448,105 40,0% 0.07% 0.07% 0.27% 0.37% 0.46% 0.45% 0.48% 0.68% 0.27% 0.27% 0.46% 0.45% 0.48% 0.46% 0.45% 0.46% 0.45% 0.46% 0.45% 0.46% 0.45% 0.46% 0.45% 0.46% 0.27% 0.23% 0.23% 0.23% 0.23% 0.23% 0.23% 0.23% 0.03% 0.23% 0.23% 0.02% 0.02% 0.00% 0.00% 0.03% 0.23% 0.03% 0.03% 0.03% 0.03% 0.03% 0.03% 0.03% 0.03% 0.03% 0.03% 0.03% 0.03% 0.03% 0.03% 0.02% 0.02% 0.02% 0.02% 0.02% 0.02% 0.02% 0.02% 0.02%                                                                                                                                                                                                                                                                                                           | TOTAL PASSENGERS         |           |           | Change  | Ending<br>NOV 19 | Ending<br>NOV 18 | Change  | by Airline<br>NOV 19 | by Group<br>NOV 19 | by Airline 12-Mo<br>Ended NOV 19 | by Group 12-Mo<br>Ended NOV 19 |
| ALASKA - VIRGIN AMERICA 0 0 0 31.35 -100.0% 0.00% 0.00%   TOTAL ALSKA S (ROUP 17.044 31.878 -46.9% 448.106 414.896 80.9% -0.77% 0.167%   ALLEGIANT AIR 8.434 8.392 0.5% 120.378 98.362 22.4% 0.37% 0.45% 0.45%   AMERICAN 131.624 121.025 8.6% 170.05 1.52.0117 6.5% 0.27% 0.29%   AMERICAN - PIEDMONT 6.194 10.625 -56.6% 78.672 135.703 -42.0% 0.00% 0.09%   AMERICAN - PEA 0 4005 -100.0% 2.109 11.860 42.2% 0.00% 0.01%   AMERICAN - REPUBLIC 5.614 0 100.0% 2.10982 8.517 146.4% 0.13% 0.08% 10.74% 0.02% 0.02% 0.02% 0.02% 0.02% 0.02% 0.02% 0.02% 0.02% 0.02% 0.02% 0.02% 0.02% 0.02% 0.02% <td< td=""><td>Scheduled Carriers</td><td></td><td></td><td></td><td></td><td></td><td></td><td></td><td></td><td></td><td></td></td<>                                                                                                                                          | Scheduled Carriers       |           |           |         |                  |                  |         |                      |                    |                                  |                                |
| TOTALALSKA GROUP 17.044 31.878 -46.6% 448.105 61.1486 8.0% 0.7%% 0.45%   ALLEGIANT ARE 8.434 8.392 0.5% 120.37% 0.37% 0.45% 0.45%   AMERICAN 131.624 121.025 8.6% 1618.705 152.017 6.5% 5.83% 6.04% 0.45% 0.45%   AMERICAN- PIEDMONT 6.194 5.523 12.1% 78.168 36.591 113.6% 0.27% 0.29%   AMERICAN- REPUBLIC 5.614 0 100.0% 2.0160 15.474 30.3% 0.25% 0.09%   GOUTIOUE AR 5.007 2.95% 2.459 1.37.572 9.9% 1.68.9% 0.02% 0.02% 0.02% 0.02% 0.02% 0.02% 0.02% 0.02% 0.02% 0.02% 0.02% 0.02% 0.02% 0.02% 0.02% 0.02% 0.02% 0.02% 0.02% 0.02% 0.02% 0.02% 0.02% 0.02% 0.02% 0.02% 0.02% 0.02%                                                                                                                                                                                                                                                                                          | ALASKA                   | 17,044    | 31,878    | -46.5%  | 448,105          | 383,761          | 16.8%   | 0.76%                |                    | 1.67%                            |                                |
| ALLEGIANT AIR 8.434 8.332 0.5% 120.376 9.892 22.4% 0.37% 0.45% 0.45%   AMERICAN 131624 121025 8.8% fills flot of 1520.117 6.5% 5.83% 0.27% 0.27% 0.27% 0.27% 0.27% 0.27% 0.27% 0.27% 0.27% 0.27% 0.27% 0.27% 0.27% 0.27% 0.27% 0.27% 0.27% 0.27% 0.27% 0.27% 0.02% 0.02% 0.02% 0.02% 0.02% 0.02% 0.01%   AMERICAN - FEPUBLIC 5.614 0 100.0% 20.160 15.474 30.39 0.02% 0.02% 0.02% 0.02% 0.02% 0.02% 0.02% 0.02% 0.02% 0.02% 0.02% 0.02% 0.02% 0.02% 0.02% 0.02% 0.02% 0.02% 0.02% 0.02% 0.02% 0.02% 0.02% 0.02% 0.02% 0.02% 0.02% 0.02% 0.02% 0.02% 0.02% 0.02% 0.02%                                                                                                                                                                                                                                                                                                              | ALASKA - VIRGIN AMERICA  | 0         | 0         | 0.0%    | 0                | 31,135           | -100.0% | 0.00%                |                    | 0.00%                            |                                |
| AMERICAN 131 624 121 025 8.8% 1618 705 1520 117 6.5% 5.83% 6.04%   AMERICAN - ENVOY 4.618 10.625 5.65% 76.762 135,703 -42.0% 0.20% 0.20% 0.29%   AMERICAN - PENDAUT 6.194 5.523 12.1% 78.168 36.591 113.6% 0.27% 0.29%   AMERICAN - REPUBLIC 5.614 0 405 -100.0% 20.160 15.474 30.3% 0.25% 0.00%   OTAL, AMERICAN - REPUBLIC 5.014 0 100.0% 20.982 8.517 1446.4% 0.15% 0.09% 0.09%   CONCUGUE ARL 500 225 669.5% 4.986 2.059 137.9% 0.02% 0.02% 0.02% 0.02% 0.02% 0.02% 0.02% 0.02% 0.02% 0.02% 0.02% 0.02% 0.02% 0.02% 0.02% 0.02% 0.02% 0.02% 0.02% 0.02% 0.02% 0.02% 0.02% 0.02% 0.02% 0.02% <td>TOTAL ALASKA GROUP</td> <td>17,044</td> <td>31,878</td> <td>-46.5%</td> <td>448,105</td> <td>414,896</td> <td>8.0%</td> <td></td> <td>0.76%</td> <td></td> <td>1.67%</td>                                                                                                      | TOTAL ALASKA GROUP       | 17,044    | 31,878    | -46.5%  | 448,105          | 414,896          | 8.0%    |                      | 0.76%              |                                  | 1.67%                          |
| AMERICAN - ENVOY 4.618 10.825 56.5% 78.672 133.703 -42.0% 0.20% 0.29%   AMERICAN - PEA 0 405 -100.0% 2.109 113.80 -82.2% 0.00% 0.01%   AMERICAN - FRA 0 405 -100.0% 2.109 11.80 -82.2% 0.00% 0.01%   AMERICAN - REPUBLIC 5.814 0 100.0% 2.0160 15.474 30.3% 0.25% 0.08%   COLOUR ARELINES 2.229 2.646 -15.8% 2.851 17.45.97% 0.02% 0.02% 0.02% 0.02% 0.02% 0.02% 0.02% 0.02% 0.02% 0.02% 0.02% 0.02% 0.02% 0.02% 0.02% 0.02% 0.02% 0.02% 0.02% 0.02% 0.02% 0.02% 0.02% 0.02% 0.02% 0.02% 0.02% 0.02% 0.02% 0.02% 0.02% 0.02% 0.02% 0.02% 0.02% 0.02% 0.02% 0.02% 0.02% 0.02% 0.02                                                                                                                                                                                                                                                                                                  | ALLEGIANT AIR            | 8,434     | 8,392     | 0.5%    | 120,378          | 98,362           | 22.4%   | 0.37%                | 0.37%              | 0.45%                            | 0.45%                          |
| AMERICAN - PIEDMONT 6,194 5,523 12,1% 73,168 96,591 113,8% 0.27% 0.29%   AMERICAN - PEA 0 405 -100,0% 20,199 11,80% 0.23% 0.00% 0.01%   AMERICAN - REPUBLIC 5,614 0 100,0% 20,190 11,80% 0.23% 0.02% 0.00%   CONTOUR ARLINES 30,09 0 100,0% 20,982 8,517 146,4% 0.13% 0.02% 0.02% 0.02% 0.02% 0.02% 0.02% 0.02% 0.02% 0.02% 0.02% 0.02% 0.02% 0.02% 0.02% 0.02% 0.02% 0.02% 0.02% 0.02% 0.02% 0.02% 0.02% 0.02% 0.02% 0.02% 0.02% 0.02% 0.02% 0.02% 0.02% 0.02% 0.02% 0.02% 0.02% 0.02% 0.02% 0.02% 0.02% 0.02% 0.02% 0.02% 0.02% 0.02% 0.02% 0.02% 0.02% 0.02% 0.02% 0.02%                                                                                                                                                                                                                                                                                                        | AMERICAN                 | 131,624   | 121,025   | 8.8%    | 1,618,705        | 1,520,117        | 6.5%    | 5.83%                |                    | 6.04%                            |                                |
| AMERICAN - PSA<br>AMERICAN - REPUBLIC<br>AMERICAN - REPUBLIC<br>AMERICAN - REPUBLIC<br>AMERICAN - REPUBLIC<br>3,009 0 100.0%<br>100.0% 2,199 11,860 -82.2%<br>-82.5% 0.00%<br>0.13% 0.01%<br>0.08%   AMERICAN - SKYWEST<br>10TAL AMERICAN GROUP 151.059 137,573 9.8% 1,818,796 4.9% 0.2% 0.02% 0.02% 0.02% 0.02% 0.02% 0.02% 0.02% 0.02% 0.02% 0.02% 0.02% 0.02% 0.02% 0.02% 0.02% 0.02% 0.02% 0.02% 0.02% 0.02% 0.02% 0.02% 0.02% 0.02% 0.02% 0.02% 0.02% 0.02% 0.02% 0.02% 0.02% 0.02% 0.02% 0.02% 0.02% 0.02% 0.02% 0.02% 0.02% 0.02% 0.02% 0.02% 0.02% 0.02% 0.02% 0.02% 0.02% 0.02% 0.02% 0.02% 0.02% 0.02% 0.02% 0.02% 0.02% 0.02% 0.7% 0.7% 0.7% 0.7% 0.7% 0.7% 0.7% 0.7% 0.2% 0.00%                                                                                                                                                                                        | AMERICAN - ENVOY         | 4,618     | 10,625    | -56.5%  | 78,672           | 135,703          | -42.0%  | 0.20%                |                    | 0.29%                            |                                |
| MERICAN - REPUBLIC<br>AMERICAN - SKYWEST 5.614 0 100.0% 20,160 15,474 30.3% 0.25% 0.08%   TOTAL AMERICAN - SKYWEST 3.009 0 100.0% 20,982 8,517 146.4% 0.13% 0.08%   BOUTIOUE AIR 500 295 69.5% 4,888 2.059 137.9% 0.02% 0.02% 0.02% 0.02% 0.02% 0.02% 0.02% 0.02% 0.02% 0.02% 0.02% 0.02% 0.02% 0.02% 0.02% 0.02% 0.02% 0.02% 0.02% 0.02% 0.02% 0.02% 0.02% 0.02% 0.02% 0.02% 0.02% 0.02% 0.02% 0.02% 0.02% 0.02% 0.02% 0.02% 0.02% 0.02% 0.02% 0.02% 0.02% 0.02% 0.02% 0.02% 0.02% 0.02% 0.02% 0.02% 0.02% 0.02% 0.02% 0.02% 0.02% 0.02% 0.02% 0.02% 0.02% 0.02% 0.02% 0.02% 0.02%                                                                                                                                                                                                                                                                                                | AMERICAN - PIEDMONT      | 6,194     | 5,523     | 12.1%   | 78,168           | 36,591           | 113.6%  | 0.27%                |                    | 0.29%                            |                                |
| AMERICAN - SKYWEST 3.009 0 100.0% 20.982 8.517 146.4% 0.13% 0.09%   DOTLAL MERICAN GROUP 151.059 137.578 9.8% 1.818.796 1.734.597 4.9% 6.69% 6.79%   BOUTIQUE AIR 500 295 69.5% 4.898 2.059 137.9% 0.02% 0.02% 0.02% 0.02% 0.02% 0.02% 0.02% 0.02% 0.02% 0.02% 0.02% 0.02% 0.02% 0.02% 0.02% 0.02% 0.02% 0.02% 0.02% 0.02% 0.02% 0.02% 0.02% 0.02% 0.02% 0.02% 0.02% 0.02% 0.02% 0.02% 0.02% 0.02% 0.02% 0.02% 0.02% 0.02% 0.72% 0.72% 0.72% 0.72% 0.72% 0.72% 0.02% 0.02% 0.02% 0.02% 0.02% 0.02% 0.02% 0.02% 0.02% 0.02% 0.02% 0.02% 0.02% 0.02% 0.02% 0.02% 0.02% 0.02%                                                                                                                                                                                                                                                                                                         | AMERICAN - PSA           | 0         | 405       | -100.0% | 2,109            | 11,860           | -82.2%  | 0.00%                |                    | 0.01%                            |                                |
| TOTAL_AMERICAN GROUP 151.059 137.578 9.8% 1.734.597 4.9% 6.69% 6.79%   BOUTIQUE AIR 500 295 69.5% 4.898 2.059 137.9% 0.02% 0.02% 0.02% 0.02% 0.02% 0.02% 0.02% 0.02% 0.02% 0.02% 0.02% 0.02% 0.02% 0.02% 0.02% 0.02% 0.02% 0.02% 0.02% 0.01% 0.11% 0.11% 0.11% 0.11% 0.11% 0.11% 0.11% 0.11% 0.11% 0.11% 0.11% 0.11% 0.11% 0.11% 0.11% 0.11% 0.11% 0.11% 0.11% 0.72% 0.72% 0.72% 0.72% 0.72% 0.72% 0.72% 0.72% 0.72% 0.72% 0.72% 0.72% 0.72% 0.72% 0.72% 0.72% 0.72% 0.72% 0.72% 0.72% 0.72% 0.72% 0.72% 0.72% 0.72% 0.72% 0.72% 0.72% 0.72% 0.72% 0.72% 0.72% 0                                                                                                                                                                                                                                                                                                                   | AMERICAN - REPUBLIC      | 5,614     | 0         | 100.0%  | 20,160           | 15,474           | 30.3%   | 0.25%                |                    | 0.08%                            |                                |
| BOUTIQUE AIR 500 295 69.5% 4.898 2.059 137.9% 0.02% 0.02% 0.02% 0.02% 0.02% 0.02% 0.02% 0.02% 0.02% 0.02% 0.02% 0.02% 0.02% 0.02% 0.02% 0.02% 0.02% 0.02% 0.02% 0.02% 0.02% 0.02% 0.02% 0.02% 0.02% 0.01% 0.11% 0.11% 0.11% 0.11% 0.11% 0.11% 0.11% 0.11% 0.11% 0.11% 0.11% 0.11% 0.11% 0.11% 0.11% 0.11% 0.11% 0.11% 0.11% 0.11% 0.11% 0.11% 0.11% 0.11% 0.11% 0.11% 0.11% 0.11% 0.11% 0.11% 0.11% 0.11% 0.11% 0.11% 0.11% 0.11% 0.12% 0.72% 0.72% 0.73% 0.22% 0.73% 0.22% 0.73% 0.22% 0.73% 0.22% 0.73% 0.22% 0.22% 0.22% 0.22% 0.22% 0.22% 0.25%                                                                                                                                                                                                                                                                                                                                | AMERICAN - SKYWEST       | 3,009     | 0         | 100.0%  | 20,982           | 8,517            | 146.4%  | 0.13%                |                    | 0.08%                            |                                |
| CONTOUR AIRLINES 2,229 2,646 -15.8% 29518 27.476 7.4% 0.10% 0.11% 0.11% 0.11%   DELTA 148,133 159,270 -7.0% 1,941,753 1,915,909 1.3% 6.56% 7.25% 0.72% 0.72% 0.72% 0.72% 0.72% 0.72% 0.72% 0.72% 0.72% 0.72% 0.72% 0.72% 0.72% 0.72% 0.72% 0.72% 0.72% 0.72% 0.72% 0.72% 0.72% 0.72% 0.72% 0.72% 0.72% 0.72% 0.72% 0.72% 0.72% 0.72% 0.72% 0.72% 0.72% 0.72% 0.72% 0.72% 0.72% 0.72% 0.72% 0.72% 0.72% 0.72% 0.72% 0.72% 0.72% 0.72% 0.72% 0.72% 0.72% 0.72% 0.72% 0.72% 0.72% 0.72% 0.72% 0.72% 0.72% 0.72% 0.72% 0.72% 0.72% 0.72% 0.72% 0.72% 0.72% 0.72% 0.7                                                                                                                                                                                                                                                                                                                   | TOTAL AMERICAN GROUP     | 151,059   | 137,578   | 9.8%    | 1,818,796        | 1,734,597        | 4.9%    |                      | 6.69%              |                                  | 6.79%                          |
| DELTA<br>DELTA 148,133 159,270 -7.0% 194,1753 1.915,909 1.3% 6.66% 7.25%   DELTA - ENDEAVOR AIR<br>DELTA - SKYWEST 0 0 0.0% 4,156 11,169 -62,8% 0.07% 0.02%   TOTAL DELTA GROUP 164,288 177,386 -7.4% 2,158,348 2,105,319 2.5% 7.28% 8.05%   FRONTIER 10,582 0 100.0% 85,333 0 100.0% 0.47% 0.32% 0.32%   SOUTHERN AIRWAYS EXPRESS 1,492 1,708 -12.6% 17,746 21,028 -15.6% 0.07% 0.07% 0.07% 0.07% 0.07% 0.07% 0.07% 0.07% 0.07% 0.07% 0.07% 0.07% 0.07% 0.07% 0.07% 0.07% 0.07% 0.07% 0.07% 0.07% 0.07% 0.07% 0.07% 0.07% 0.07% 0.07% 0.07% 0.07% 0.07% 0.07% 0.07% 0.07% 0.07% 0.07% 0.07% 0.07% 0.07% <td< td=""><td>BOUTIQUE AIR</td><td>500</td><td>295</td><td>69.5%</td><td>4,898</td><td>2,059</td><td>137.9%</td><td>0.02%</td><td>0.02%</td><td>0.02%</td><td>0.02%</td></td<>                                                                                           | BOUTIQUE AIR             | 500       | 295       | 69.5%   | 4,898            | 2,059            | 137.9%  | 0.02%                | 0.02%              | 0.02%                            | 0.02%                          |
| DELTA - ENDEAVOR AIR<br>DELTA - SKYWEST 16,155 18,116 -10.8% 212,439 778,241 19,2% 0.72% 0.79%   TOTAL DELTA - SKYWEST 0 0 0.0% 4,166 11,169 -62,8% 0.00% 0.02% 8.05%   TOTAL DELTA GROUP 164,288 177,386 -7.4% 2,158,348 2,105,348 2,010,0% 0.47% 0.47% 0.32% 0.32%   JETBLUE 20,113 41,625 -51.7% 302,366 489,773 -38.3% 0.89% 0.89% 1.13% 1.13% 1.13% 1.13% 1.13% 1.13% 1.13% 1.13% 1.13% 1.13% 1.13% 1.13% 1.13% 1.13% 1.13% 1.13% 1.13% 1.13% 1.13% 1.13% 1.13% 1.13% 1.13% 1.13% 1.13% 1.13% 1.13% 1.13% 1.13% 1.13% 1.13% 1.13% 1.12% 0.07% 0.07% 0.07% 0.07% 0.07% 0.07% 0.07% 0.07% 0.07% 0.07%                                                                                                                                                                                                                                                                           | CONTOUR AIRLINES         | 2,229     | 2,646     | -15.8%  | 29,518           | 27,476           | 7.4%    | 0.10%                | 0.10%              | 0.11%                            | 0.11%                          |
| DELTA - SKYWEST 0 0 0 0 0 0 0 0 0 0 0 0 0 0 0 0 0 0 0 0 0 0 0 0 0 0 0 0 0 0 0 0 0 0 0 0 0 0 0 0 0 0 0 0 0 0 0 0 0 0 0 0 0 0 0 0 0 0 0 0 0 0 0 0 0 0 0 0 0 0 0 0 0 0 0 0 0 0 0 0 0 0 0 0 0 0 0 0 0 0 0 0 0 0 0 0 0 0 0 0 0 0 0 0 0                                                                                                                                                                                                                                                                                                                                                                                                                                                                                                                                                                                                                                                  | DELTA                    | 148,133   | 159,270   | -7.0%   | 1,941,753        | 1,915,909        | 1.3%    | 6.56%                |                    | 7.25%                            |                                |
| TOTAL DELTA GROUP 164.288 177,386 -7.4% 2,158,348 2,106,319 2.5% 7.28% 8.05%   FRONTIER 10,662 0 100.0% 85,393 0 100.0% 0.47% 0.47% 0.32% 0.32% 0.32% 0.32% 0.32% 0.32% 0.32% 0.32% 0.32% 0.32% 0.32% 0.32% 0.32% 0.32% 0.32% 0.32% 0.32% 0.32% 0.32% 0.32% 0.32% 0.32% 0.32% 0.32% 0.32% 0.32% 0.32% 0.32% 0.32% 0.32% 0.32% 0.32% 0.32% 0.32% 0.32% 0.32% 0.32% 0.32% 0.32% 0.32% 0.32% 0.32% 0.32% 0.32% 0.32% 0.32% 0.32% 0.32% 0.32% 0.32% 0.32% 0.32% 0.37% 0.07% 0.07% 0.07% 0.07% 0.07% 0.07% 0.07% 0.07% 0.07% 0.07% 0.07% 0.07% 0.07% 0.07% 0.07% 0.07                                                                                                                                                                                                                                                                                                                   | DELTA - ENDEAVOR AIR     | 16,155    | 18,116    | -10.8%  | 212,439          | 178,241          | 19.2%   | 0.72%                |                    | 0.79%                            |                                |
| FRONTIER 10,582 0 100.0% 85,393 0 100.0% 0.47% 0.47% 0.32% 0.32%   JETBLUE 20,113 41,625 -51,7% 302,366 489,773 -38.3% 0.89% 0.89% 1.13% 1.13% 1.13%   SOUTHERN AIRWAYS EXPRESS 1,492 1,708 -12.6% 17.746 21.028 -15.6% 0.07% 0.07% 0.07% 0.07% 0.07% 0.07% 0.07% 0.07% 0.07% 0.07% 0.07% 0.07% 0.07% 0.07% 0.07% 0.07% 0.07% 0.07% 0.07% 0.07% 0.07% 0.07% 0.07% 0.07% 0.07% 0.07% 0.07% 0.07% 0.07% 0.07% 0.07% 0.07% 0.07% 0.07% 0.07% 0.07% 0.07% 0.07% 0.07% 0.07% 0.07% 0.07% 0.07% 0.07% 0.07% 0.07% 0.07% 0.07% 0.07% 0.07% 0.07% 0.07% 0.07% 0.07% 0.07% <t< td=""><td>DELTA - SKYWEST</td><td>0</td><td>0</td><td>0.0%</td><td>4,156</td><td>11,169</td><td>-62.8%</td><td>0.00%</td><td></td><td>0.02%</td><td></td></t<>                                                                                                                                               | DELTA - SKYWEST          | 0         | 0         | 0.0%    | 4,156            | 11,169           | -62.8%  | 0.00%                |                    | 0.02%                            |                                |
| JETBLUE 20,113 41,625 -51.7% 302,366 489,773 -38.3% 0.89% 0.89% 1.13% 1.13%   SOUTHERN AIRWAYS EXPRESS 1,492 1,708 -12.6% 17,746 21,028 -16.6% 0.07% 0.07% 0.07% 0.07% 0.07% 0.07% 0.07% 0.07% 0.07% 0.07% 0.07% 0.07% 0.07% 0.07% 0.07% 0.07% 0.07% 0.07% 0.07% 0.07% 0.07% 0.07% 0.07% 0.07% 0.07% 0.07% 0.07% 0.07% 0.07% 0.07% 0.07% 0.07% 0.07% 0.07% 0.07% 0.07% 0.07% 0.07% 0.07% 0.07% 0.07% 0.07% 0.07% 0.07% 0.07% 0.07% 0.07% 0.07% 0.07% 0.07% 0.07% 0.07% 0.07% 0.07% 0.00% 0.07% 0.00% 0.00% 0.00% 0.00% 0.00% 0.00% 0.00% 0.00% 0.00% 0.00% 0.00% 0.00%                                                                                                                                                                                                                                                                                                             | TOTAL DELTA GROUP        | 164,288   | 177,386   | -7.4%   | 2,158,348        | 2,105,319        | 2.5%    |                      | 7.28%              |                                  | 8.05%                          |
| SOUTHERN AIRWAYS EXPRESS 1,492 1,708 -12.6% 17,746 21,028 -16.6% 0.07% 0.07% 0.07% 0.07% 0.07% 0.07% 0.07% 0.07% 0.07% 0.07% 0.07% 0.07% 0.07% 0.07% 0.07% 0.07% 0.07% 0.07% 0.07% 0.07% 0.07% 0.07% 0.07% 0.07% 0.07% 0.07% 0.07% 0.07% 0.07% 0.07% 0.07% 0.07% 0.07% 0.07% 0.07% 0.07% 0.07% 0.07% 0.07% 0.07% 0.07% 0.07% 0.07% 0.07% 0.07% 0.07% 0.07% 0.07% 0.07% 0.07% 0.07% 0.07% 0.07% 0.07% 0.07% 0.07% 0.07% 0.07% 0.07% 0.07% 0.07% 0.07% 0.07% 0.07% 0.07% 0.07% 0.07% 0.07% 0.07% 0.07% 0.07% 0.07% 0.07% 0.07% 0.07% 0.00% 0.00% 0.00% 0.00% 0.00% <th< td=""><td>FRONTIER</td><td>10,582</td><td>0</td><td>100.0%</td><td>85,393</td><td>0</td><td>100.0%</td><td>0.47%</td><td>0.47%</td><td>0.32%</td><td>0.32%</td></th<>                                                                                                                                        | FRONTIER                 | 10,582    | 0         | 100.0%  | 85,393           | 0                | 100.0%  | 0.47%                | 0.47%              | 0.32%                            | 0.32%                          |
| SOUTHWEST 1,500,329 1,544,658 -2.9% 17,322,472 18,107,149 -4.3% 66,47% 66,47% 64,64% 64,64% 64,64% 64,64% 64,64% 64,64% 64,64% 64,64% 64,64% 64,64% 64,64% 64,64% 64,64% 64,64% 64,64% 64,64% 64,64% 64,64% 64,64% 64,64% 64,64% 64,64% 64,64% 64,64% 64,64% 64,64% 64,64% 64,64% 64,64% 64,64% 64,64% 64,64% 64,64% 64,64% 64,64% 64,64% 64,64% 64,64% 64,64% 64,64% 64,64% 64,64% 64,64% 64,64% 64,64% 64,64% 64,64% 64,64% 64,64% 64,64% 64,64% 64,64% 64,64% 64,64% 64,64% 64,64% 64,64% 64,64% 64,64% 64,64% 64,64% 64,64% 64,64% 64,64% 64,64% 64,64% 64,64% 64,64% 64,64% 64,64% 64,64% 64,64% 64,64% 64,64% 64,64%                                                                                                                                                                                                                                                         | JETBLUE                  | 20,113    | 41,625    | -51.7%  | 302,366          | 489,773          | -38.3%  | 0.89%                | 0.89%              | 1.13%                            | 1.13%                          |
| SPIRIT 265,570 201,509 31.8% 3,015,020 2,504,136 20.4% 11.77% 11.25% 11.25% 11.25% 11.25% 11.25% 11.25% 11.25% 11.25% 11.25% 11.25% 11.25% 11.25% 11.25% 11.25% 11.25% 11.25% 11.25% 11.25% 11.25% 11.25% 11.25% 11.25% 11.25% 11.25% 11.25% 11.25% 11.25% 11.25% 11.25% 11.25% 11.25% 11.25% 11.25% 11.25% 11.25% 11.25% 11.25% 11.25% 11.25% 11.25% 11.25% 11.25% 11.25% 11.25% 11.25% 11.25% 11.25% 11.25% 11.25% 11.25% 11.25% 11.25% 11.25% 11.25% 11.25% 11.25% 11.25% 11.25% 11.25% 11.25% 11.25% 11.25% 11.25% 11.25% 11.25% 11.25% 11.25% 11.25% 11.25% 11.25% 11.25% 11.25% 11.25% 11.25% 11.25% 11.25% 1                                                                                                                                                                                                                                                                | SOUTHERN AIRWAYS EXPRESS | 1,492     | 1,708     | -12.6%  | 17,746           | 21,028           | -15.6%  | 0.07%                | 0.07%              | 0.07%                            | 0.07%                          |
| UNITED 83,856 88,057 -4.8% 1,014,179 979,778 3.5% 3.72% 3.78%   UNITED - EXPRESSJET 0 0 0.0% 226 55,344 -99.6% 0.00% 0.00%   UNITED - GOJET 0 0 0.0% 264 30,724 -99.1% 0.00% 0.00%   UNITED - REPUBLIC 0 260 -100.0% 264 30,724 -99.1% 0.00% 0.00%   TOTAL UNITED GROUP 83,856 88,317 -5.1% 1,014,703 1,087,173 -6.7% 3.72% 3.79%   INTERNATIONAL CARRIERS 12,380 1,713 622.7% 46,056 14,411 219.6% 0.55% 0.17%   AIR CANADA - JAZZ AIR 12,450 10,130 22.9% 140,568 12,452 71,156 44.0% 0.00% 0.38%   TOTAL AIR CANADA GROUP 12,450 10,130 22.9% 148,588 122,657 21.1% 0.55% 0.17%   BRITISH AIRWAYS 12,721 10,450                                                                                                                                                                                                                                                                 | SOUTHWEST                | 1,500,329 | 1,544,658 | -2.9%   | 17,322,472       | 18,107,149       | -4.3%   | 66.47%               | 66.47%             | 64.64%                           | 64.64%                         |
| UNITED - EXPRESSJET 0 0 0 0.0% 226 55,344 -99,6% 0.00% 0.00% 0.00%   UNITED - GOJET 0 0 0.0% 0 5,968 -100.0% 0.00% 0.00% 0.00% 0.00% 0.00% 0.00% 0.00% 0.00% 0.00% 0.00% 0.00% 0.00% 0.00% 0.00% 0.00% 0.00% 0.00% 0.00% 0.00% 0.00% 0.00% 0.00% 0.00% 0.00% 0.00% 0.00% 0.00% 0.00% 0.00% 0.00% 0.00% 0.00% 0.00% 0.00% 0.00% 0.00% 0.00% 0.00% 0.00% 0.00% 0.00% 0.00% 0.00% 0.00% 0.00% 0.00% 0.00% 0.00% 0.00% 0.00% 0.00% 0.00% 0.00% 0.00% 0.00% 0.00% 0.00% 0.00% 0.00% 0.00% 0.00% 0.00% 0.00% 0.00% 0.00% 0.00% 0.00% 0.00% 0.00% 0.17                                                                                                                                                                                                                                                                                                                                    | SPIRIT                   | 265,570   | 201,509   | 31.8%   | 3,015,020        | 2,504,136        | 20.4%   | 11.77%               | 11.77%             | 11.25%                           | 11.25%                         |
| UNITED - GOJET 0 0 0 0.00% 0 5,968 -100.0% 0.00% 0.00% 0.00%   UNITED - REPUBLIC 0 260 -100.0% 264 30,724 -99.1% 0.00% 0.00% 0.00%   TOTAL UNITED GROUP 83,856 88,317 -5.1% 1,014,703 1,087,173 -6.7% 3.72% 3.72% 3.79%   INTERNATIONAL CARRIERS 12,380 1,713 622.7% 46,056 14,411 219.6% 0.55% 0.17% 0.167%   AIR CANADA - SKY REGIONAL 0 8,417 -100.0% 102,462 71,156 44.0% 0.00% 0.38% 0.17%   TOTAL AIR CANADA - SKY REGIONAL 0 8,417 -100.0% 102,462 71,156 44.0% 0.00% 0.38% 0.17%   TOTAL AIR CANADA - SKY REGIONAL 0 8,417 -100.0% 122,457 2.1.1% 0.55% 0.17%   CONDOR 0 0 0.00% 2,781 27,433 43.6% 0.00% 0                                                                                                                                                                                                                                                                | UNITED                   | 83,856    | 88,057    | -4.8%   | 1,014,179        | 979,778          | 3.5%    | 3.72%                |                    | 3.78%                            |                                |
| UNITED - REPUBLIC 0 260 -100.0% 264 30,724 -99.1% 0.00% 0.00%   TOTAL UNITED GROUP 83,856 88,317 -5.1% 1,014,703 1,087,173 -6.7% 3.72% 3.79%   INTERNATIONAL CARRIERS<br>AIR CANADA - JAZZ AIR 12,380 1,713 622.7% 46,056 14,411 219.6% 0.55% 0.17%   AIR CANADA - JAZZ AIR 12,480 10,130 22.9% 148,588 122,657 21.1% 0.38% 0.17%   TOTAL AIR CANADA - SKY REGIONAL 0 8,417 -100.0% 102,462 71,156 44.0% 0.00% 0.38%   CONDOR 0 0 0,00% 12,450 10,130 22.9% 148,588 122,657 21.1% 0.55% 0.17%   BRITISH AIRWAYS 12,721 10,450 21.7% 132,019 128,877 2.4% 0.56% 0.49% 0.15%   ICELANDAIR 0 3,605 -100.0% 38,695 166,955 -76.8% 0.00% 0.14%                                                                                                                                                                                                                                          | UNITED - EXPRESSJET      | 0         | 0         | 0.0%    | 226              | 55,344           | -99.6%  | 0.00%                |                    | 0.00%                            |                                |
| TOTAL UNITED GROUP 83,856 88,317 -5.1% 1,014,703 1,087,173 -6.7% 3.72% 3.79%   INTERNATIONAL CARRIERS<br>AIR CANADA - SKY REGIONAL 12,380 1,713 622.7% 46,056 14,411 219.6% 0.55% 0.17% 0.38%   TOTAL AIR CANADA - SKY REGIONAL 0 8,417 -100.0% 102,462 71,156 44.0% 0.00% 0.38%   TOTAL AIR CANADA - SKY REGIONAL 0 8,417 -100.0% 102,462 71,156 44.0% 0.00% 0.38%   TOTAL AIR CANADA - SKY REGIONAL 0 8,417 -100.0% 102,462 71,156 44.0% 0.00% 0.38%   CONDOR 0 0 0.0% 39,473 27,493 43.6% 0.00% 0.15%   ICELANDAIR 0 3,605 -100.0% 2,781 27,282 -88.8% 0.00% 0.14%   WOW AIR 0 10,990 -100.0% 38,695 166,955 -76.8% 0.00% 0.14%   Charters 6,544                                                                                                                                                                                                                                | UNITED - GOJET           | 0         | 0         | 0.0%    | 0                | 5,968            | -100.0% | 0.00%                |                    | 0.00%                            |                                |
| INTERNATIONAL CARRIERS<br>AIR CANADA - JAZZ AIR 12,380 1,713 622.7% 46,056 14,411 219.6% 0.55% 0.17% 1.67%   AIR CANADA - SKY REGIONAL 0 8,417 -100.0% 102,462 71,156 44.0% 0.00% 0.38% 0.17%   TOTAL AIR CANADA - SKY REGIONAL 0 8,417 -100.0% 102,462 71,156 44.0% 0.00% 0.38% 0.17%   TOTAL AIR CANADA GROUP 12,450 10,130 22.9% 148,588 122,657 21.1% 0.05% 0.17%   BRITISH AIRWAYS 12,721 10,450 21.7% 132,019 128,877 2.4% 0.56% 0.49% 0.15%   ICELANDAIR 0 0 0.0% 39,473 27,483 43.6% 0.00% 0.15% 0.01% 0.15% 0.01% 0.15% 0.01% 0.14% 0.14% 0.14% 0.14% 0.14% 0.14% 0.36% 0.36% 0.36% 0.36% 0.36% 0.36% 0.36% 0.36% 0.36% 0.36%<                                                                                                                                                                                                                                            | UNITED - REPUBLIC        | 0         | 260       | -100.0% | 264              | 30,724           | -99.1%  | 0.00%                |                    | 0.00%                            |                                |
| AIR CANADA - JAZZ AIR 12,380 1,713 622.7% 46,056 14,411 219.6% 0.55% 0.17%   AIR CANADA - SKY REGIONAL 0 8,417 -100.0% 102,462 71,156 44.0% 0.00% 0.38%   TOTAL AIR CANADA GROUP 12,450 10,130 22.9% 148,588 122,657 21.1% 0.55% 0.17%   BRITISH AIRWAYS 12,721 10,450 21.7% 132,019 128,877 2.4% 0.56% 0.49%   CONDOR 0 0.0% 39,473 27,493 43.6% 0.00% 0.15%   ICELANDAIR 0 3,605 -100.0% 2,781 27,282 -89.8% 0.00% 0.14%   WOW AIR 0 10,990 -100.0% 38,695 166,955 -76.8% 0.00% 0.14%   Charters 6,544 7,994 -18.1% 97,535 106,399 -8.3% 0.29% 0.36% 0.36%                                                                                                                                                                                                                                                                                                                       | TOTAL UNITED GROUP       | 83,856    | 88,317    | -5.1%   | 1,014,703        | 1,087,173        | -6.7%   |                      | 3.72%              |                                  | 3.79%                          |
| AIR CANADA - JAZZ AIR 12,380 1,713 622.7% 46,056 14,411 219.6% 0.55% 0.17%   AIR CANADA - SKY REGIONAL 0 8,417 -100.0% 102,462 71,156 44.0% 0.00% 0.38%   TOTAL AIR CANADA GROUP 12,450 10,130 22.9% 148,588 122,657 21.1% 0.55% 0.17%   BITISH ARWAYS 12,721 10,450 21.7% 132,019 128,877 2.4% 0.56% 0.49%   CONDOR 0 0.0% 39,473 27,493 43.6% 0.00% 0.15%   ICELANDAIR 0 3,605 -100.0% 2,781 27,282 -89.8% 0.00% 0.14%   WOW AIR 0 10,990 -100.0% 38,695 166,955 -76.8% 0.00% 0.14%   Charters 6,544 7,994 -18.1% 97,535 106,399 -8.3% 0.29% 0.36% 0.36%                                                                                                                                                                                                                                                                                                                         |                          |           |           |         |                  |                  |         |                      |                    |                                  |                                |
| AIR CANADA - JAZZ AIR 12,380 1,713 622.7% 46,056 14,411 219.6% 0.55% 0.17%   AIR CANADA - SKY REGIONAL 0 8,417 -100.0% 102,462 71,156 44.0% 0.00% 0.38%   TOTAL AIR CANADA GROUP 12,450 10,130 22.9% 148,588 122,657 21.1% 0.55% 0.17%   BRITISH AIRWAYS 12,721 10,450 21.7% 132,019 128,877 2.4% 0.56% 0.49%   CONDOR 0 0.0% 39,473 27,493 43.6% 0.00% 0.15%   ICELANDAIR 0 3,605 -100.0% 2,781 27,282 -89.8% 0.00% 0.14%   WOW AIR 0 10,990 -100.0% 38,695 166,955 -76.8% 0.00% 0.14%   Charters 6,544 7,994 -18.1% 97,535 106,399 -8.3% 0.29% 0.36% 0.36%                                                                                                                                                                                                                                                                                                                       | INTERNATIONAL CARRIERS   |           |           |         |                  |                  |         |                      | 1.58%              |                                  | 1.67%                          |
| AIR CANADA - SKY REGIONAL 0 8,417 -100.0% 102,462 71,156 44.0% 0.00% 0.38%   TOTAL AIR CANADA GROUP 12,450 10,130 22.9% 148,588 122,657 21.1% 0.55% 0.17%   BRITISH AIRWAYS 12,721 10,450 21.7% 132,019 128,877 2.4% 0.56% 0.49%   CONDOR 0 0 0.0% 39,473 27,493 43.6% 0.00% 0.15%   ICELANDAIR 0 3,605 -100.0% 2,781 27,282 -88.8% 0.00% 0.01%   WOW AIR 0 10,990 -100.0% 38,695 166,955 -76.8% 0.00% 0.14%   Charters 6,544 7,994 -18.1% 97,535 106,399 -8.3% 0.29% 0.36% 0.36%                                                                                                                                                                                                                                                                                                                                                                                                  |                          | 12 380    | 1 713     | 622 7%  | 46.056           | 14 411           | 219.6%  | 0.55%                |                    | 0.17%                            |                                |
| TOTAL AIR CANADA GROUP 12,450 10,130 22.9% 148,588 122,657 21.1% 0.55% 0.17%   BRITISH AIRWAYS 12,721 10,450 21.7% 132,019 128,877 2.4% 0.56% 0.49% 0.49% 0.49% 0.15% 0.00% 0.15% 0.01% 0.00% 0.15% 0.00% 0.15% 0.01% 0.01% 0.01% 0.01% 0.01% 0.01% 0.01% 0.01% 0.01% 0.01% 0.01% 0.01% 0.01% 0.01% 0.01% 0.01% 0.01% 0.01% 0.01% 0.01% 0.01% 0.01% 0.01% 0.01% 0.01% 0.01% 0.01% 0.01% 0.01% 0.01% 0.01% 0.01% 0.01% 0.01% 0.01% 0.01% 0.02% 0.03% 0.03% 0.03% 0.03% 0.03% 0.03% 0.03% 0.03% 0.03% 0.03% 0.03% 0.03% 0.03% 0.03% 0.03% 0.03% 0.03% 0.03% 0.03% 0.03% 0.03%                                                                                                                                                                                                                                                                                                        |                          |           |           |         |                  |                  |         |                      |                    |                                  |                                |
| BRITISH AIRWAYS 12,721 10,450 21.7% 132,019 128,877 2.4% 0.56% 0.49%   CONDOR 0 0 0,0% 39,473 27,493 43.6% 0.00% 0.15%   ICELANDAIR 0 3,605 -100.0% 2,781 27,282 -89.8% 0.00% 0.01%   WOW AIR 0 10,990 -100.0% 38,695 166,955 -76.8% 0.00% 0.14%   Charters 6,544 7,994 -18.1% 97,535 106,399 -8.3% 0.29% 0.36% 0.36%                                                                                                                                                                                                                                                                                                                                                                                                                                                                                                                                                              |                          |           |           |         |                  |                  |         | 0.0070               | 0.55%              | 0.0070                           | 0.17%                          |
| CONDOR 0 0 0.0% 39,473 27,493 43.6% 0.00% 0.15%   ICELANDAIR 0 3,605 -100.0% 2,781 27,282 -89.8% 0.00% 0.01%   WOW AIR 0 10,990 -100.0% 38,695 166,955 -76.8% 0.00% 0.14%   Charters 6,544 7,994 -18.1% 97,535 106,399 -8.3% 0.29% 0.36% 0.36%                                                                                                                                                                                                                                                                                                                                                                                                                                                                                                                                                                                                                                     |                          |           |           |         |                  | 1                |         | 0.56%                | 0.0070             | 0.49%                            | 0.11.70                        |
| ICELANDAIR 0 3,605 -100.0% 2,781 27,282 -89.8% 0.00% 0.01%   WOW AIR 0 10,990 -100.0% 38,695 166,955 -76.8% 0.00% 0.11%   Charters 6,544 7,994 -18.1% 97,535 106,399 -8.3% 0.29% 0.36% 0.36%                                                                                                                                                                                                                                                                                                                                                                                                                                                                                                                                                                                                                                                                                       |                          |           |           |         |                  |                  |         |                      |                    |                                  |                                |
| WOW AIR 0 10,990 -100.0% 38,695 166,955 -76.8% 0.00% 0.14%   Charters 6,544 7,994 -18.1% 97,535 106,399 -8.3% 0.29% 0.36% 0.36%                                                                                                                                                                                                                                                                                                                                                                                                                                                                                                                                                                                                                                                                                                                                                    |                          |           | -         |         |                  |                  |         |                      |                    |                                  |                                |
|                                                                                                                                                                                                                                                                                                                                                                                                                                                                                                                                                                                                                                                                                                                                                                                                                                                                                    |                          |           |           |         |                  |                  |         |                      |                    |                                  |                                |
|                                                                                                                                                                                                                                                                                                                                                                                                                                                                                                                                                                                                                                                                                                                                                                                                                                                                                    | Charters                 | 6.544     | 7,994     | -18.1%  | 97.535           | 106.399          | -8.3%   |                      | 0.29%              | 0.36%                            | 0.36%                          |
| TOTAL PASSENGERS 2.257.211 2.279.161 -1.0% 26.796.952 27.171.631 -1.4% 100.47% 100.47% 100.32% 1                                                                                                                                                                                                                                                                                                                                                                                                                                                                                                                                                                                                                                                                                                                                                                                   | TOTAL PASSENGERS         |           | 2,279,161 |         | 26,796,952       | 27,171,631       |         | 100.47%              |                    |                                  | 100.32%                        |