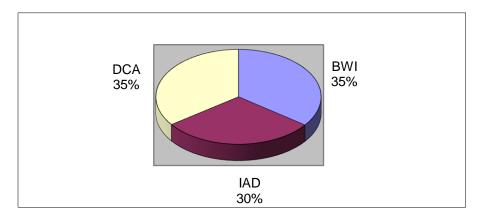

### ALTIMORE/WASHINGTON INTERNATIONAL THURGOOD MARSHALL AIRPORT BALTIMORE/WASHINGTON REGIONAL AIRPORTS DATA NOVEMBER 2021

|                       | Commercial<br>Passengers | % ch.      | % Mkt.  | <b>Mail</b><br>(In Pounds) | % ch.  | % Mkt. | Freight<br>(In Pounds) | % ch.  | % Mkt. | Com. Air Operations | % ch.  | % Mkt. | Total Air<br>Operations | % ch.  | % Mkt. |
|-----------------------|--------------------------|------------|---------|----------------------------|--------|--------|------------------------|--------|--------|---------------------|--------|--------|-------------------------|--------|--------|
| L Baltimore/Washingto | on Internationa          | ıl Thurgoo | d Marsh | all (BWI)                  |        |        |                        |        |        |                     |        |        |                         |        |        |
| 202                   | 1,818,632                | 112.8%     | 35.1%   | 854,416                    | 34.5%  | 15.5%  | 49,804,547             | 4.4%   | 54.6%  | 16,930              | 23.0%  | 29.3%  | 18,274                  | 25.2%  | 29.4%  |
| 2020                  | 854,484                  | -62.1%     | 44.9%   | 635,289                    | -18.7% | 29.4%  | 47,699,315             | 6.5%   | 55.9%  | 13,762              | -35.4% | 44.4%  | 14,593                  | -34.9% | 43.2%  |
| Washington Dulles (I  | AD)                      |            |         |                            |        |        |                        |        |        |                     |        |        |                         |        |        |
| 202                   | 1,546,776                | 144.4%     | 29.9%   | 4,634,117                  | 210.4% | 83.9%  | 41,063,301             | 9.6%   | 45.1%  | 17,616              | 66.1%  | 30.5%  | 20,451                  | 66.7%  | 32.9%  |
| 2020                  | 632,992                  | -67.5%     | 33.3%   | 1,492,785                  | -32.5% | 69.1%  | 37,478,585             | -24.0% | 43.9%  | 10,603              | -46.7% | 34.2%  | 12,266                  | -45.6% | 36.3%  |
| Reagan National (DC   | <b>A</b> )               |            |         |                            |        |        |                        |        |        |                     |        |        |                         |        |        |
| 202′                  | 1,808,849                | 335.3%     | 35.0%   | 35,274                     | 14.3%  | 0.6%   | 277,782                | 82.6%  | 0.3%   | 23,178              | 247.9% | 40.2%  | 23,449                  | 239.6% | 37.7%  |
| 2020                  | 415,546                  | -78.6%     | 21.8%   | 30,865                     | -68.2% | 1.4%   | 152,119                | -47.7% | 0.2%   | 6,663               | -71.4% | 21.5%  | 6,904                   | -71.0% | 20.4%  |
| REGIONAL TOTAL        |                          |            |         |                            |        |        |                        |        |        |                     |        |        |                         |        |        |
| 202′                  | 5,174,257                | 171.9%     | 100.0%  | 5,523,807                  | 155.9% | 100.0% | 91,145,630             | 6.8%   | 100.0% | 57,724              | 86.0%  | 100.0% | 62,174                  | 84.1%  | 100.0% |
| 2020                  | 1,903,022                | -69.0%     | 100.0%  | 2,158,939                  | -30.1% | 100.0% | 85,330,019             | -9.6%  | 100.0% | 31,028              | -51.9% | 100.0% | 33,763                  | -50.9% | 100.0% |