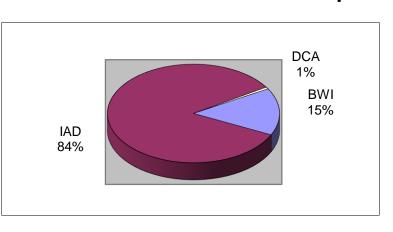

### ALTIMORE/WASHINGTON INTERNATIONAL THURGOOD MARSHALL AIRPORT BALTIMORE/WASHINGTON REGIONAL AIRPORTS DATA NOVEMBER 2021

|                       | Commercial<br>Passengers | % ch.      | % Mkt.  | <b>Mail</b><br>(In Pounds) | % ch.  | % Mkt. | Freight<br>(In Pounds) | % ch.  | % Mkt. | Com. Air Operations | % ch.  | % Mkt. | Total Air<br>Operations | % ch.  | % Mkt. |
|-----------------------|--------------------------|------------|---------|----------------------------|--------|--------|------------------------|--------|--------|---------------------|--------|--------|-------------------------|--------|--------|
| L Baltimore/Washingto | on Internationa          | ıl Thurgoo | d Marsh | all (BWI)                  |        |        |                        |        |        |                     |        |        |                         |        |        |
| 202                   | 1,818,632                | 112.8%     | 35.1%   | 854,416                    | 34.5%  | 15.5%  | 49,804,547             | 4.4%   | 54.6%  | 16,930              | 23.0%  | 29.3%  | 18,274                  | 25.2%  | 29.4%  |
| 2020                  | 854,484                  | -62.1%     | 44.9%   | 635,289                    | -18.7% | 29.4%  | 47,699,315             | 6.5%   | 55.9%  | 13,762              | -35.4% | 44.4%  | 14,593                  | -34.9% | 43.2%  |
| Washington Dulles (I  | AD)                      |            |         |                            |        |        |                        |        |        |                     |        |        |                         |        |        |
| 202                   | 1,546,776                | 144.4%     | 29.9%   | 4,634,117                  | 210.4% | 83.9%  | 41,063,301             | 9.6%   | 45.1%  | 17,616              | 66.1%  | 30.5%  | 20,451                  | 66.7%  | 32.9%  |
| 2020                  | 632,992                  | -67.5%     | 33.3%   | 1,492,785                  | -32.5% | 69.1%  | 37,478,585             | -24.0% | 43.9%  | 10,603              | -46.7% | 34.2%  | 12,266                  | -45.6% | 36.3%  |
| Reagan National (DC   | <b>A</b> )               |            |         |                            |        |        |                        |        |        |                     |        |        |                         |        |        |
| 202′                  | 1,808,849                | 335.3%     | 35.0%   | 35,274                     | 14.3%  | 0.6%   | 277,782                | 82.6%  | 0.3%   | 23,178              | 247.9% | 40.2%  | 23,449                  | 239.6% | 37.7%  |
| 2020                  | 415,546                  | -78.6%     | 21.8%   | 30,865                     | -68.2% | 1.4%   | 152,119                | -47.7% | 0.2%   | 6,663               | -71.4% | 21.5%  | 6,904                   | -71.0% | 20.4%  |
| REGIONAL TOTAL        |                          |            |         |                            |        |        |                        |        |        |                     |        |        |                         |        |        |
| 202′                  | 5,174,257                | 171.9%     | 100.0%  | 5,523,807                  | 155.9% | 100.0% | 91,145,630             | 6.8%   | 100.0% | 57,724              | 86.0%  | 100.0% | 62,174                  | 84.1%  | 100.0% |
| 2020                  | 1,903,022                | -69.0%     | 100.0%  | 2,158,939                  | -30.1% | 100.0% | 85,330,019             | -9.6%  | 100.0% | 31,028              | -51.9% | 100.0% | 33,763                  | -50.9% | 100.0% |