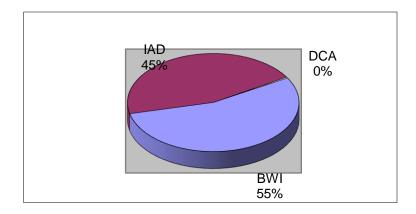

### ALTIMORE/WASHINGTON INTERNATIONAL THURGOOD MARSHALL AIRPORT BALTIMORE/WASHINGTON REGIONAL AIRPORTS DATA NOVEMBER 2021

|                       | Commercial<br>Passengers | % ch.      | % Mkt.  | <b>Mail</b><br>(In Pounds) | % ch.  | % Mkt. | Freight<br>(In Pounds) | % ch.  | % Mkt. | Com. Air Operations | % ch.  | % Mkt. | Total Air<br>Operations | % ch.  | % Mkt. |
|-----------------------|--------------------------|------------|---------|----------------------------|--------|--------|------------------------|--------|--------|---------------------|--------|--------|-------------------------|--------|--------|
| L Baltimore/Washingto | on Internationa          | ıl Thurgoo | d Marsh | all (BWI)                  |        |        |                        |        |        |                     |        |        |                         |        |        |
| 202                   | 1,818,632                | 112.8%     | 35.1%   | 854,416                    | 34.5%  | 15.5%  | 49,804,547             | 4.4%   | 54.6%  | 16,930              | 23.0%  | 29.3%  | 18,274                  | 25.2%  | 29.4%  |
| 2020                  | 854,484                  | -62.1%     | 44.9%   | 635,289                    | -18.7% | 29.4%  | 47,699,315             | 6.5%   | 55.9%  | 13,762              | -35.4% | 44.4%  | 14,593                  | -34.9% | 43.2%  |
| Washington Dulles (I  | AD)                      |            |         |                            |        |        |                        |        |        |                     |        |        |                         |        |        |
| 202                   | 1,546,776                | 144.4%     | 29.9%   | 4,634,117                  | 210.4% | 83.9%  | 41,063,301             | 9.6%   | 45.1%  | 17,616              | 66.1%  | 30.5%  | 20,451                  | 66.7%  | 32.9%  |
| 2020                  | 632,992                  | -67.5%     | 33.3%   | 1,492,785                  | -32.5% | 69.1%  | 37,478,585             | -24.0% | 43.9%  | 10,603              | -46.7% | 34.2%  | 12,266                  | -45.6% | 36.3%  |
| Reagan National (DC   | <b>A</b> )               |            |         |                            |        |        |                        |        |        |                     |        |        |                         |        |        |
| 202′                  | 1,808,849                | 335.3%     | 35.0%   | 35,274                     | 14.3%  | 0.6%   | 277,782                | 82.6%  | 0.3%   | 23,178              | 247.9% | 40.2%  | 23,449                  | 239.6% | 37.7%  |
| 2020                  | 415,546                  | -78.6%     | 21.8%   | 30,865                     | -68.2% | 1.4%   | 152,119                | -47.7% | 0.2%   | 6,663               | -71.4% | 21.5%  | 6,904                   | -71.0% | 20.4%  |
| REGIONAL TOTAL        |                          |            |         |                            |        |        |                        |        |        |                     |        |        |                         |        |        |
| 202′                  | 5,174,257                | 171.9%     | 100.0%  | 5,523,807                  | 155.9% | 100.0% | 91,145,630             | 6.8%   | 100.0% | 57,724              | 86.0%  | 100.0% | 62,174                  | 84.1%  | 100.0% |
| 2020                  | 1,903,022                | -69.0%     | 100.0%  | 2,158,939                  | -30.1% | 100.0% | 85,330,019             | -9.6%  | 100.0% | 31,028              | -51.9% | 100.0% | 33,763                  | -50.9% | 100.0% |