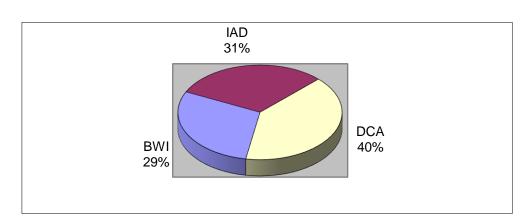

### ALTIMORE/WASHINGTON INTERNATIONAL THURGOOD MARSHALL AIRPORT BALTIMORE/WASHINGTON REGIONAL AIRPORTS DATA NOVEMBER 2021

|                       | Commercial<br>Passengers | % ch.      | % Mkt.  | <b>Mail</b><br>(In Pounds) | % ch.  | % Mkt. | Freight<br>(In Pounds) | % ch.  | % Mkt. | Com. Air Operations | % ch.  | % Mkt. | Total Air<br>Operations | % ch.  | % Mkt. |
|-----------------------|--------------------------|------------|---------|----------------------------|--------|--------|------------------------|--------|--------|---------------------|--------|--------|-------------------------|--------|--------|
| L Baltimore/Washingto | on Internationa          | ıl Thurgoo | d Marsh | all (BWI)                  |        |        |                        |        |        |                     |        |        |                         |        |        |
| 202                   | 1,818,632                | 112.8%     | 35.1%   | 854,416                    | 34.5%  | 15.5%  | 49,804,547             | 4.4%   | 54.6%  | 16,930              | 23.0%  | 29.3%  | 18,274                  | 25.2%  | 29.4%  |
| 2020                  | 854,484                  | -62.1%     | 44.9%   | 635,289                    | -18.7% | 29.4%  | 47,699,315             | 6.5%   | 55.9%  | 13,762              | -35.4% | 44.4%  | 14,593                  | -34.9% | 43.2%  |
| Washington Dulles (I  | AD)                      |            |         |                            |        |        |                        |        |        |                     |        |        |                         |        |        |
| 202                   | 1,546,776                | 144.4%     | 29.9%   | 4,634,117                  | 210.4% | 83.9%  | 41,063,301             | 9.6%   | 45.1%  | 17,616              | 66.1%  | 30.5%  | 20,451                  | 66.7%  | 32.9%  |
| 2020                  | 632,992                  | -67.5%     | 33.3%   | 1,492,785                  | -32.5% | 69.1%  | 37,478,585             | -24.0% | 43.9%  | 10,603              | -46.7% | 34.2%  | 12,266                  | -45.6% | 36.3%  |
| Reagan National (DC   | <b>A</b> )               |            |         |                            |        |        |                        |        |        |                     |        |        |                         |        |        |
| 202′                  | 1,808,849                | 335.3%     | 35.0%   | 35,274                     | 14.3%  | 0.6%   | 277,782                | 82.6%  | 0.3%   | 23,178              | 247.9% | 40.2%  | 23,449                  | 239.6% | 37.7%  |
| 2020                  | 415,546                  | -78.6%     | 21.8%   | 30,865                     | -68.2% | 1.4%   | 152,119                | -47.7% | 0.2%   | 6,663               | -71.4% | 21.5%  | 6,904                   | -71.0% | 20.4%  |
| REGIONAL TOTAL        |                          |            |         |                            |        |        |                        |        |        |                     |        |        |                         |        |        |
| 202′                  | 5,174,257                | 171.9%     | 100.0%  | 5,523,807                  | 155.9% | 100.0% | 91,145,630             | 6.8%   | 100.0% | 57,724              | 86.0%  | 100.0% | 62,174                  | 84.1%  | 100.0% |
| 2020                  | 1,903,022                | -69.0%     | 100.0%  | 2,158,939                  | -30.1% | 100.0% | 85,330,019             | -9.6%  | 100.0% | 31,028              | -51.9% | 100.0% | 33,763                  | -50.9% | 100.0% |