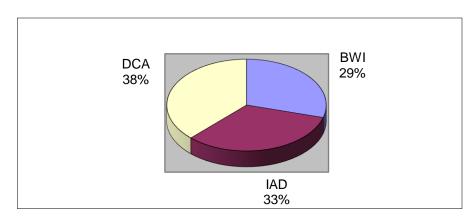

### ALTIMORE/WASHINGTON INTERNATIONAL THURGOOD MARSHALL AIRPORT BALTIMORE/WASHINGTON REGIONAL AIRPORTS DATA NOVEMBER 2021

|                       | Commercial<br>Passengers | % ch.      | % Mkt.  | <b>Mail</b><br>(In Pounds) | % ch.  | % Mkt. | Freight<br>(In Pounds) | % ch.  | % Mkt. | Com. Air Operations | % ch.  | % Mkt. | Total Air<br>Operations | % ch.  | % Mkt. |
|-----------------------|--------------------------|------------|---------|----------------------------|--------|--------|------------------------|--------|--------|---------------------|--------|--------|-------------------------|--------|--------|
| L Baltimore/Washingto | on Internationa          | ıl Thurgoo | d Marsh | all (BWI)                  |        |        |                        |        |        |                     |        |        |                         |        |        |
| 202                   | 1,818,632                | 112.8%     | 35.1%   | 854,416                    | 34.5%  | 15.5%  | 49,804,547             | 4.4%   | 54.6%  | 16,930              | 23.0%  | 29.3%  | 18,274                  | 25.2%  | 29.4%  |
| 2020                  | 854,484                  | -62.1%     | 44.9%   | 635,289                    | -18.7% | 29.4%  | 47,699,315             | 6.5%   | 55.9%  | 13,762              | -35.4% | 44.4%  | 14,593                  | -34.9% | 43.2%  |
| Washington Dulles (I  | AD)                      |            |         |                            |        |        |                        |        |        |                     |        |        |                         |        |        |
| 202                   | 1,546,776                | 144.4%     | 29.9%   | 4,634,117                  | 210.4% | 83.9%  | 41,063,301             | 9.6%   | 45.1%  | 17,616              | 66.1%  | 30.5%  | 20,451                  | 66.7%  | 32.9%  |
| 2020                  | 632,992                  | -67.5%     | 33.3%   | 1,492,785                  | -32.5% | 69.1%  | 37,478,585             | -24.0% | 43.9%  | 10,603              | -46.7% | 34.2%  | 12,266                  | -45.6% | 36.3%  |
| Reagan National (DC   | <b>A</b> )               |            |         |                            |        |        |                        |        |        |                     |        |        |                         |        |        |
| 202′                  | 1,808,849                | 335.3%     | 35.0%   | 35,274                     | 14.3%  | 0.6%   | 277,782                | 82.6%  | 0.3%   | 23,178              | 247.9% | 40.2%  | 23,449                  | 239.6% | 37.7%  |
| 2020                  | 415,546                  | -78.6%     | 21.8%   | 30,865                     | -68.2% | 1.4%   | 152,119                | -47.7% | 0.2%   | 6,663               | -71.4% | 21.5%  | 6,904                   | -71.0% | 20.4%  |
| REGIONAL TOTAL        |                          |            |         |                            |        |        |                        |        |        |                     |        |        |                         |        |        |
| 202′                  | 5,174,257                | 171.9%     | 100.0%  | 5,523,807                  | 155.9% | 100.0% | 91,145,630             | 6.8%   | 100.0% | 57,724              | 86.0%  | 100.0% | 62,174                  | 84.1%  | 100.0% |
| 2020                  | 1,903,022                | -69.0%     | 100.0%  | 2,158,939                  | -30.1% | 100.0% | 85,330,019             | -9.6%  | 100.0% | 31,028              | -51.9% | 100.0% | 33,763                  | -50.9% | 100.0% |