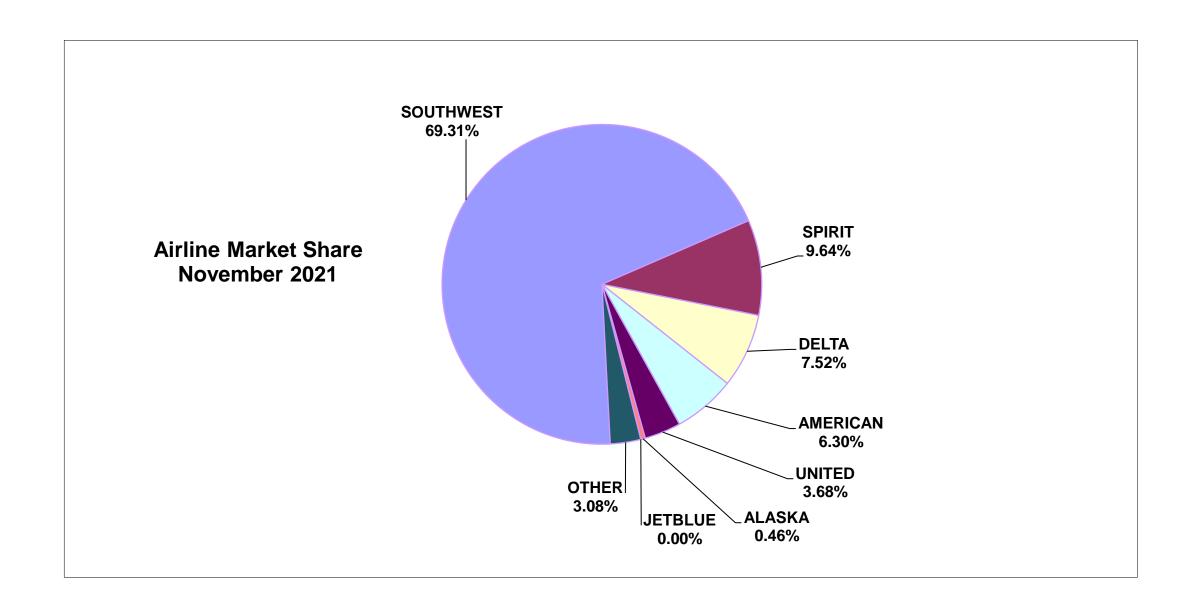

### BWI MARSHALL AIRPORT AIRLINE MARKET SHARES NOVEMBER 2021

|                                               | NOV                                   | NOV     |         | 12 Months<br>Ending | 12 Months<br>Ending                   |                   | Market Share<br>by Airline | Market Share<br>by Group | Market Share<br>by Airline 12-Mo | Market Share<br>by Group 12-Mo |
|-----------------------------------------------|---------------------------------------|---------|---------|---------------------|---------------------------------------|-------------------|----------------------------|--------------------------|----------------------------------|--------------------------------|
| TOTAL PASSENGERS                              | 2021                                  | 2020    | Change  | NOV 21              | NOV 20                                | Change            | NOV 21                     | NOV 21                   | Ended NOV 21                     | Ended NOV 21                   |
| Scheduled Carriers                            |                                       |         | J       |                     |                                       |                   |                            |                          |                                  |                                |
| ALASKA                                        | 8,406                                 | 5,045   | 66.6%   | 115,048             | 98,480                                | 16.8%             | 0.46%                      |                          | 0.64%                            |                                |
| TOTAL ALASKA GROUP                            | 8,406                                 | 5,045   | 66.6%   | 115,048             | 98,480                                | 16.8%             | 0.4076                     | 0.46%                    | 0.0476                           | 0.64%                          |
| ALLEGIANT AIR                                 | 8,476                                 | 5,245   | 61.6%   | 85,691              | 58,037                                | 47.6%             | 0.47%                      | 0.47%                    | 0.47%                            | 0.47%                          |
| AMERICAN                                      | 84,777                                | 58,747  | 44.3%   | 971,382             | 728,555                               | 33.3%             | 4.66%                      | 0.47 /6                  | 5.38%                            | 0.47 /6                        |
| AMERICAN - ENVOY                              | 3,325                                 | 3,520   | -5.5%   | 20,725              | 35,672                                | -41.9%            | 0.18%                      |                          | 0.11%                            |                                |
| AMERICAN - PIEDMONT                           | 0                                     | 0       | 0.0%    | 0                   | 23,097                                | -100.0%           | 0.00%                      |                          | 0.00%                            |                                |
| AMERICAN - PSA                                | 8,081                                 | 694     | 1064.4% | 42,689              | 26,804                                | 59.3%             | 0.44%                      |                          | 0.24%                            |                                |
| AMERICAN - REPUBLIC                           | 12,606                                | 583     | 2062.3% | 50,936              | 11,556                                | 340.8%            | 0.69%                      |                          | 0.24%                            |                                |
| AMERICAN - KEP OBLIC  AMERICAN - SKYWEST      | 5,839                                 | 1,672   | 249.2%  | 31,806              | 38,723                                | -17.9%            | 0.32%                      |                          | 0.18%                            |                                |
| TOTAL AMERICAN GROUP                          | 114,628                               | 65,216  | 75.8%   | 1,117,538           | 864,407                               | 29.3%             | 0.3276                     | 6.30%                    | 0.1076                           | 6.19%                          |
| BOUTIQUE AIR                                  | 640                                   | 122     | 424.6%  | 7,237               | 2,578                                 | 180.7%            | 0.04%                      | 0.04%                    | 0.04%                            | 0.04%                          |
| CONTOUR AIRLINES                              | 1,986                                 | 1,350   | 47.1%   | 19,101              | 15,131                                | 26.2%             | 0.04%                      | 0.04%                    | 0.11%                            | 0.11%                          |
| DELTA                                         | 130,304                               | 42,466  | 206.8%  | 1,068,827           | 703,715                               | 51.9%             | 7.16%                      | 0.1176                   | 5.92%                            | 0.1176                         |
| DELTA<br>DELTA - ENDEAVOR AIR                 | 6,426                                 | 6,485   | -0.9%   | 68,532              | 85,751                                | -20.1%            | 0.35%                      |                          | 0.38%                            |                                |
| DELTA - ENDEAVOR AIR  DELTA - REPUBLIC        | 0,420                                 | 0,465   | 0.0%    | 1,073               | 05,751                                | 100.0%            | 0.00%                      |                          | 0.01%                            |                                |
| TOTAL DELTA GROUP                             | 136,730                               | 48,951  | 179.3%  | 1,138,432           | 789,466                               | 44.2%             | 0.0076                     | 7.52%                    | 0.0176                           | 6.30%                          |
| FRONTIER                                      | 29,842                                | 6,852   | 335.5%  | 228,097             | 85,768                                | 165.9%            | 1.64%                      | 1.64%                    | 1.26%                            | 1.26%                          |
| JETBLUE                                       | 0                                     | 100     | -100.0% | 101                 | 56,105                                | -99.8%            | 0.00%                      | 0.00%                    | 0.00%                            | 0.00%                          |
| SOUTHERN AIRWAYS EXPRESS                      | 0                                     | 538     | -100.0% | 4,979               | 7,238                                 | -31.2%            | 0.00%                      | 0.00%                    | 0.03%                            | 0.03%                          |
| SOUTHWEST                                     | 1,260,572                             | 580,208 | 117.3%  | 12,995,310          | 8,697,752                             | 49.4%             | 69.31%                     | 69.31%                   | 71.92%                           | 71.92%                         |
| SPIRIT                                        | 175,323                               | 99,246  | 76.7%   | 1,669,571           | 1,392,676                             | 19.9%             | 9.64%                      | 9.64%                    | 9.24%                            | 9.24%                          |
| SUN COUNTRY                                   | 4,368                                 | 2,490   | 75.4%   | 31,718              | 11,780                                | 169.3%            | 0.24%                      | 3.0476                   | 3.24 /0                          | 9.2470                         |
| UNITED                                        | 65,071                                | 23,276  | 179.6%  | 411,849             | 379,426                               | 8.5%              | 3.58%                      |                          | 2.28%                            |                                |
| UNITED - AIR WISCONSIN                        | 05,071                                | 0       | 0.0%    | 141                 | 0                                     | 100.0%            | 0.00%                      |                          | 0.00%                            |                                |
| UNITED - AIR WISCONSIN<br>UNITED - EXPRESSJET | 0                                     | 0       | 0.0%    | 0                   | 243                                   | -100.0%           | 0.00%                      |                          | 0.00%                            |                                |
| UNITED - EXPRESSIET UNITED - GOJET            | 0                                     | 0       | 0.0%    | 9,208               | 533                                   | 1627.6%           | 0.00%                      |                          | 0.05%                            |                                |
| UNITED - GOJET<br>UNITED - SKYWEST            | 0                                     | 2,830   | -100.0% | 9,208<br>15,018     | 22,802                                | -34.1%            | 0.00%                      |                          | 0.05%                            |                                |
| UNITED - SKTWEST                              | 0                                     | 2,030   | 0.0%    | 36,011              | 1,906                                 | -34.1%<br>1789.3% | 0.00%                      |                          | 0.20%                            |                                |
| UNITED - REFORMED  UNITED - MESA              | 1,943                                 | 3,502   | -44.5%  | 62,200              | 9,001                                 | 591.0%            | 0.00%                      |                          | 0.20%                            |                                |
| TOTAL UNITED GROUP                            | · · · · · · · · · · · · · · · · · · · |         |         |                     | · · · · · · · · · · · · · · · · · · · |                   | 0.11%                      | 3.68%                    | 0.34%                            | 2.069/                         |
| TOTAL UNITED GROUP                            | 67,014                                | 29,608  | 126.3%  | 534,427             | 413,911                               | 29.1%             |                            | 3.08%                    |                                  | 2.96%                          |
|                                               |                                       |         |         |                     |                                       |                   |                            |                          |                                  |                                |
| INTERNATIONAL CARRIERS                        |                                       |         |         |                     |                                       |                   |                            | 1.75%                    |                                  | 1.28%                          |
|                                               | 0                                     | 0       | 0.00/   | 0                   | 24 200                                | 100.00/           | 0.000/                     | 1.75%                    | 0.000/                           | 1.2070                         |
| AIR CANADA - JAZZ AIR TOTAL AIR CANADA GROUP  | 0                                     | 0       | 0.0%    | 0                   | 31,399                                | -100.0%           | 0.00%                      | 0.000/                   | 0.00%                            | 0.000/                         |
|                                               | 0                                     | 0       | 0.0%    | 0                   | 31,399                                | -100.0%           | 0.000/                     | 0.00%                    | 0.049/                           | 0.00%                          |
| BRITISH AIRWAYS<br>CONDOR                     | 1,461                                 | 0       | 100.0%  | 1,461               | 36,946                                | -96.0%            | 0.08%                      |                          | 0.01%                            |                                |
| AIR SENEGAL                                   | 0                                     | 0       | 0.0%    | 0                   | 0                                     | 0.0%              | 0.00%                      |                          | 0.00%                            |                                |
| AIR SENEGAL                                   | 610                                   | 0       | 100.0%  | 1,898               | 0                                     | 100.0%            | 0.03%                      |                          | 0.01%                            |                                |
|                                               |                                       |         |         |                     |                                       |                   |                            |                          |                                  |                                |
| <u>Charters</u>                               | 8,576                                 | 9,513   | -9.8%   | 117,562             | 105,959                               | 11.0%             |                            | 0.47%                    | 0.65%                            | 0.65%                          |
| ATI                                           | 262                                   | 76      | 244.7%  | 1,967               | 1,325                                 | 48.5%             | 0.01%                      |                          |                                  |                                |
| ATLAS AIR                                     | 1,760                                 | 4,664   | -62.3%  | 66,301              | 50,260                                | 31.9%             | 0.10%                      |                          |                                  |                                |
| TEAM 125                                      | 0                                     | 0       | 0.0%    | 0                   | 200                                   | -100.0%           | 0.00%                      |                          |                                  |                                |
| MIAMI AIR                                     | 0                                     | 0       | 0.0%    | 0                   | 148                                   | -100.0%           | 0.00%                      |                          |                                  |                                |
| NATIONAL AIRLINES                             | 0                                     | 0       | 0.0%    | 775                 | 242                                   | 220.2%            | 0.00%                      |                          |                                  |                                |
|                                               |                                       |         |         |                     |                                       |                   |                            |                          |                                  |                                |
| OMNI                                          | 6,554                                 | 4,773   | 37.3%   | 46,714              | 52,416                                | -10.9%            | 0.36%                      |                          |                                  |                                |
| SWIFTAIR                                      | 0                                     | 0       | 0.0%    | 1,805               | 841                                   | 114.6%            | 0.00%                      |                          |                                  |                                |
| VIVA AEROBUS                                  | 0                                     | 0       | 0.0%    | 0                   | 527                                   | -100.0%           | 0.00%                      |                          |                                  |                                |
| TOTAL PASSENGERS                              | 1,818,632                             | 854,484 | 112.8%  | 18,068,171          | 12,667,633                            | 42.6%             | 100.00%                    | 100.00%                  | 100.00%                          | 100.00%                        |