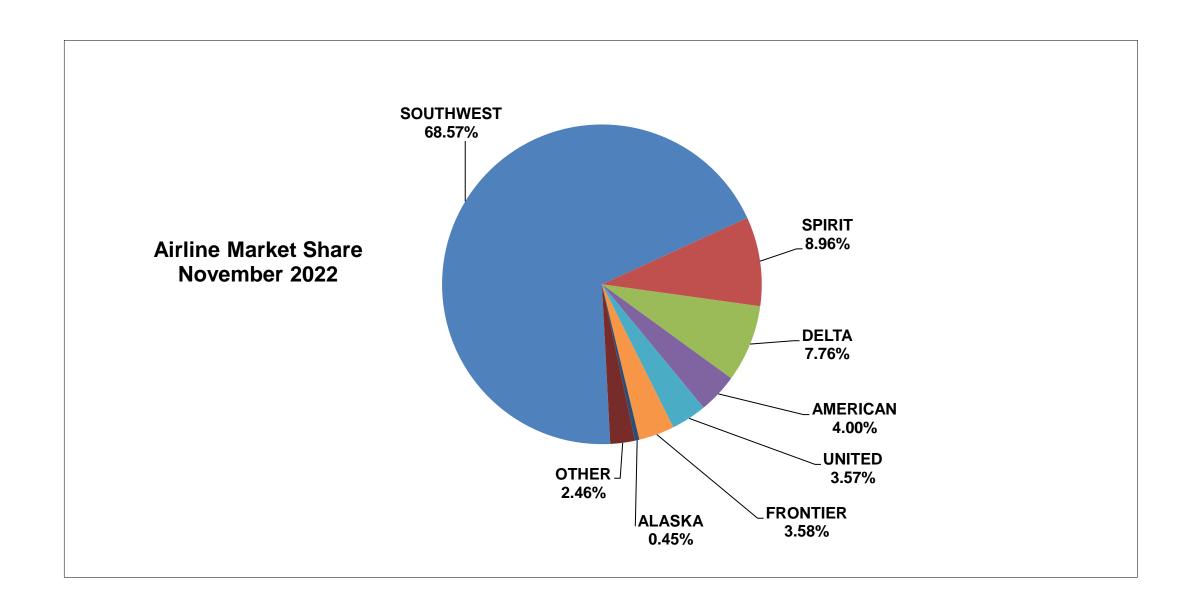

### BWI MARSHALL AIRPORT AIRLINE MARKET SHARES NOVEMBER 2022

|                                       |              |           |                  | 12 Months      | 12 Months        |                  | Market Share   | Market Share | Market Share     | Market Share   |
|---------------------------------------|--------------|-----------|------------------|----------------|------------------|------------------|----------------|--------------|------------------|----------------|
|                                       | NOV          | NOV       |                  | Ending         | <b>Ending</b>    |                  | by Airline     | by Group     | by Airline 12-Mo | by Group 12-Mo |
| TOTAL PASSENGERS                      | 2022         | 2021      | Change           | NOV 22         | NOV 21           | Change           | NOV 22         | NOV 22       | Ended NOV 22     | Ended NOV 22   |
| Scheduled Carriers                    |              |           |                  |                |                  |                  |                |              |                  |                |
| ALASKA                                | 8,969        | 8,406     | 6.7%             | 132,917        | 115,048          | 15.5%            | 0.45%          |              | 0.58%            |                |
| TOTAL ALASKA GROUP                    | 8,969        | 8,406     | 6.7%             | 132,917        | 115,048          | 15.5%            |                | 0.45%        |                  | 0.58%          |
| ALLEGIANT AIR                         | 6,792        | 8,476     | -19.9%           | 95,790         | 85,691           | 11.8%            | 0.34%          | 0.34%        | 0.42%            | 0.42%          |
| AMERICAN                              | 74,507       | 84,777    | -12.1%           | 1,033,285      | 971,382          | 6.4%             | 3.77%          |              | 4.55%            |                |
| AMERICAN - ENVOY                      | 3,559        | 3,325     | 7.0%             | 37,960         | 20,725           | 83.2%            | 0.18%          |              | 0.17%            |                |
| AMERICAN - PSA                        | 572          | 8,081     | -92.9%           | 39,443         | 42,689           | -7.6%            | 0.03%          |              | 0.17%            |                |
| AMERICAN - REPUBLIC                   | 191          | 12,606    | -98.5%           | 87,198         | 50,936           | 71.2%            | 0.01%          |              | 0.38%            |                |
| AMERICAN - SKYWEST                    | 233          | 5,839     | -96.0%           | 34,272         | 31,806           | 7.8%             | 0.01%          |              | 0.15%            |                |
| TOTAL AMERICAN GROUP                  | 79,062       | 114,628   | -31.0%           | 1,232,158      | 1,117,538        | 10.3%            |                | 4.00%        |                  | 5.42%          |
| AVELO                                 | 2,056        | 0         | 100.0%           | 28,346         | 0                | 100.0%           | 0.10%          | 0.10%        | 0.12%            | 0.12%          |
| BOUTIQUE AIR                          | 269          | 640       | -58.0%           | 6,817          | 7,237            | -5.8%            | 0.01%          | 0.01%        | 0.03%            | 0.03%          |
| CONTOUR AIRLINES                      | 2,298        | 1,986     | 15.7%            | 23,473         | 19,101           | 22.9%            | 0.12%          | 0.12%        | 0.10%            | 0.10%          |
| DELTA                                 | 133,695      | 130,304   | 2.6%             | 1,450,888      | 1,068,827        | 35.7%            | 6.77%          |              | 6.38%            |                |
| DELTA - ENDEAVOR AIR                  | 11,266       | 6,426     | 75.3%            | 114,359        | 68,532           | 66.9%            | 0.57%          |              | 0.50%            |                |
| DELTA - REPUBLIC                      | 8,220        | 0         | 100.0%           | 38,184         | 1,073            | 3458.6%          | 0.42%          |              | 0.17%            |                |
| DELTA - SKYWEST                       | 127          | 0         | 100.0%           | 254            | 0                | 100.0%           | 0.01%          | 7.700/       | 0.00%            | 7.000/         |
| TOTAL DELTA GROUP                     | 153,308      | 136,730   | 12.1%            | 1,603,685      | 1,138,432        | 40.9%            | 0.500/         | 7.76%        | 0.400/           | 7.06%          |
| FRONTIER                              | 70,837       | 29,842    | 137.4%           | 565,395        | 228,097          | 147.9%           | 3.58%          | 3.58%        | 2.49%            | 2.49%          |
| JETBLUE                               | 12,627       | 0         | 100.0%           | 62,248         | 101              | 61531.7%         | 0.64%          | 0.64%        | 0.27%            | 0.27%          |
| SOUTHERN AIRWAYS EXPRESS              | 0            | 0         | 0.0%             | 0              | 4,979            | -100.0%          | 0.00%          | 0.00%        | 0.00%            | 0.00%          |
| SOUTHWEST                             | 1,355,071    | 1,260,572 | 7.5%             | 15,683,707     | 12,995,310       | 20.7%            | 68.57%         | 68.57%       | 69.02%           | 69.02%         |
| TOTAL SOUTHWEST GROUP                 | 1,355,071    | 1,260,572 | 7.5%             | 15,683,707     | 12,995,310       | 20.7%            | 68.57%         | 68.57%       | 69.02%           | 69.02%         |
| SPIRIT                                | 176,978      | 175,323   | 0.9%             | 2,060,596      | 1,669,571        | 23.4%            | 8.96%          | 8.96%        | 9.07%            | 9.07%          |
| SUN COUNTRY                           | 6,174        | 4,368     | 41.3%            | 53,658         | 31,718           | 69.2%            | 0.31%          |              | 0.500/           |                |
| UNITED                                | 66,109       | 65,071    | 1.6%             | 808,740        | 411,849          | 96.4%            | 3.35%          |              | 3.56%            |                |
| UNITED - AIR WISCONSIN                | 0            | 0         | 0.0%             | 1,237          | 141              | 777.3%           | 0.00%          |              | 0.01%            |                |
| UNITED - GOJET<br>UNITED - SKYWEST    | 0            | 0         | 0.0%             | 254<br>7.245   | 9,208            | -97.2%           | 0.00%          |              | 0.00%            |                |
| UNITED - SKYWEST<br>UNITED - REPUBLIC | 3,988<br>248 | 0         | 100.0%<br>100.0% | 7,345<br>7,762 | 15,018           | -51.1%<br>-78.4% | 0.20%<br>0.01% |              | 0.03%<br>0.03%   |                |
| UNITED - REPOBLIC UNITED - MESA       | 254          | 1,943     | -86.9%           | 6,095          | 36,011<br>62,200 | -76.4%<br>-90.2% | 0.01%          |              | 0.03%            |                |
| TOTAL UNITED GROUP                    | 70,599       | 67,014    | 5.3%             | •              | 534,427          | 55.6%            | 0.0176         | 3.57%        | 0.0376           | 3.66%          |
| TOTAL UNITED GROOP                    | 70,399       | 67,014    | 5.576            | 031,433        | 334,421          | 33.0 %           |                | 3.57 /6      |                  | 3.00 //        |
|                                       |              |           |                  |                |                  |                  |                |              |                  |                |
| INTERNATIONAL CARRIERS                |              |           |                  |                |                  |                  |                | 4.70%        |                  | 3.52%          |
| AIR CANADA - AIR GEORGIAN             | 0            | 0         | 0.0%             | 0              | 0                | 0.0%             | 0.00%          | 4.7070       | 0.00%            | 0.0270         |
| AIR CANADA - JAZZ AIR                 | 3,327        | 0         | 100.0%           | 41,083         | 0                | 100.0%           | 0.17%          |              | 0.18%            |                |
| AIR CANADA - SKY REGIONAL             | 0            | Ö         | 0.0%             | 0              | 0                | 0.0%             | 0.00%          |              | 0.00%            |                |
| TOTAL AIR CANADA GROUP                | 3,327        | 0         | 100.0%           | 41,083         | 0                | 100.0%           | 0.0070         | 0.17%        | 0.0070           | 0.18%          |
| BRITISH AIRWAYS                       | 7,018        | 1,461     | 380.4%           | 76,455         | 1,461            | 5133.1%          | 0.36%          | 0,0          | 0.34%            | 011070         |
| CONDOR                                | 0            | 0         | 0.0%             | 17,333         | 0                | 100.0%           | 0.00%          |              | 0.08%            |                |
| FRONTIER                              | 70,837       | 29,842    | 137.4%           | 565,395        | 228,097          | 147.9%           | 3.58%          |              | 2.49%            |                |
| ICELANDAIR                            | 2,707        | 0         | 100.0%           | 24,278         | 0                | 100.0%           | 0.14%          |              | 0.11%            |                |
| AIR SENEGAL                           | 1,016        | 610       | 66.6%            | 13,257         | 1,898            | 598.5%           | 0.05%          |              | 0.06%            |                |
| PLAY                                  | 7,873        | 0         | 100.0%           | 62,654         | 0                | 100.0%           | 0.40%          |              | 0.28%            |                |
|                                       | 7,070        | · ·       | 100.070          | 02,00          | · ·              | 1001070          | 0.1070         |              | 0.2070           |                |
| Charters                              | 9,094        | 8,576     | 6.0%             | 109,464        | 117,562          | -6.9%            |                | 0.46%        | 0.48%            | 0.48%          |
| AIR CANADA JETZ                       |              | 0,570     | 0.0%             | 205            | 0                | 100.0%           | 0.00%          | 0.4070       | 0.4070           | 0.4070         |
|                                       | 0            | -         |                  |                |                  |                  |                |              |                  |                |
| ATI                                   | 97           | 262       | -63.0%           | 3,481          | 1,967            | 77.0%            | 0.00%          |              |                  |                |
| ATLAS AIR                             | 2,517        | 1,760     | 43.0%            | 39,676         | 66,301           | -40.2%           | 0.13%          |              |                  |                |
| GLOBAL CROSSING AIRLINES              | 662          | 0         | 100.0%           | 1,247          | 0                | 100.0%           | 0.03%          |              |                  |                |
| NATIONAL AIRLINES                     | 0            | 0         | 0.0%             | 44             | 775              | -94.3%           | 0.00%          |              |                  |                |
| OMNI                                  | 5,495        | 6,554     | -16.2%           | 62,701         | 46,714           | 34.2%            | 0.28%          |              |                  |                |
| SWIFTAIR                              | 323          | 0         | 100.0%           | 2,110          | 1,805            | 16.9%            | 0.02%          |              |                  |                |
|                                       |              |           |                  | ,              |                  |                  |                | 100.000/     | 100.000/         | 400.000        |
| TOTAL PASSENGERS                      | 1,976,075    | 1,818,632 | 8.7%             | 22,724,747     | 18,068,171       | 25.8%            | 100.00%        | 100.00%      | 100.00%          | 100.00%        |