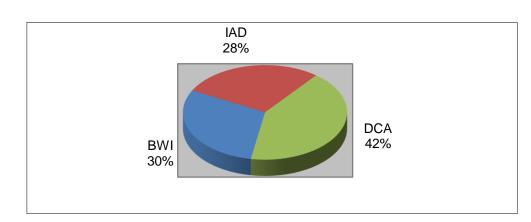

.7%  |
| REGIONAL TOTAL           |                          |            |         |                            |         |        |                        |        |        |                     |        |        |                         |        |        |
| 202                      | 22 5,839,127             | 12.8%      | 100.0%  | 2,585,633                  | -53.2%  | 100.0% | 81,036,795             | -11.5% | 100.0% | 58,059              | 0.6%   | 100.0% | 62,049                  | -0.2%  | 100.0% |
| 202                      | 21 5,174,257             | 171.9%     | 100.0%  | 5,523,807                  | 155.9%  | 100.0% | 91,536,613             | 7.3%   | 100.0% | 57,724              | 86.0%  | 100.0% | 62,174                  | 84.1%  | 100.0% |



**Commercial Passengers** 



**Commercial Air Operations** 



Mail



**Total Air Operations** 



Freight

### **BALTIMORE/WASHINGTON INTERNATIONAL THURGOOD MARSHALL AIRPORT**

### Summary of Activity NOVEMBER 2022

#### **PASSENGERS**

|                             | Domestic  | International | Total     | % Change/20 |
|-----------------------------|-----------|---------------|-----------|-------------|
| Enplaned Scheduled          | 944,937   | 36,429        | 981,366   | 9.1%        |
| Deplaned Scheduled          | 944,141   | 37,722        | 981,863   | 8.2%        |
| Enplaned Charter            | 2,773     | 4,383         | 7,156     | 40.7%       |
| Deplaned Charter            | 2,747     | 2,943         | 5,690     | -11.4%      |
| Total Commercial Passengers | 1,894,598 | 81,477        | 1,976,075 |