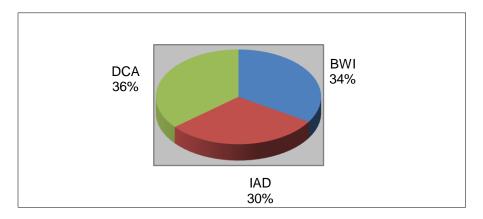

| 239.6% | 37.7%  |
| REGIONAL TOTAL           |                          |            |         |                            |         |        |                        |        |        |                     |        |        |                         |        |        |
| 202                      | 22 5,839,127             | 12.8%      | 100.0%  | 2,585,633                  | -53.2%  | 100.0% | 81,036,795             | -11.5% | 100.0% | 58,059              | 0.6%   | 100.0% | 62,049                  | -0.2%  | 100.0% |
| 202                      | 21 5,174,257             | 171.9%     | 100.0%  | 5,523,807                  | 155.9%  | 100.0% | 91,536,613             | 7.3%   | 100.0% | 57,724              | 86.0%  | 100.0% | 62,174                  | 84.1%  | 100.0% |



**Commercial Passengers** 



**Commercial Air Operations** 



Mail



**Total Air Operations** 



Freight

### **BALTIMORE/WASHINGTON INTERNATIONAL THURGOOD MARSHALL AIRPORT**

### Summary of Activity NOVEMBER 2022

#### **PASSENGERS**

|                             | Domestic  | International | Total     | % Change/20 |
|-----------------------------|-----------|---------------|-----------|-------------|
| Enplaned Scheduled          | 944,937   | 36,429        | 981,366   | 9.1%        |
| Deplaned Scheduled          | 944,141   | 37,722        | 981,863   | 8.2%        |
| Enplaned Charter            | 2,773     | 4,383         | 7,156     | 40.7%       |
| Deplaned Charter            | 2,747     | 2,943         | 5,690     | -11.4%      |
| Total Commercial Passengers | 1,894,598